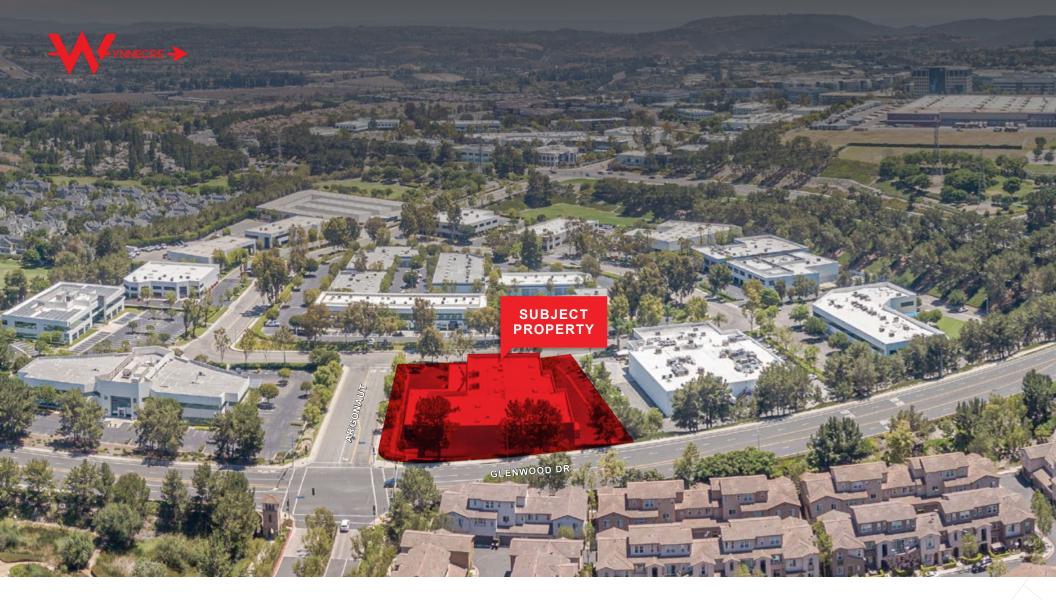

HIGH-CLEARANCE warehouse

**BUSINESS PARK** entrance location on corner of major streets

EXCLUSIVE parking for building on private lot with 69 stalls

> **CLOSE TO** large residential areas, amenity centers, and 73 Toll Road to draw from a large employee and customer pool

**DIVISIBLE BUILDING** possible for cashflow and rental income from multiple tenants if desired

**CONDITIONAL USE PERMIT** in place for training facility

This supreme industrial workplace has become available to own and occupy in Aliso Viejo. With a severe lack of warehouse space in South Orange County, this joyous opening has somewhat literally fallen into your hands. Hello there, glad you're reading this. You're glad you're reading this. And you should be!