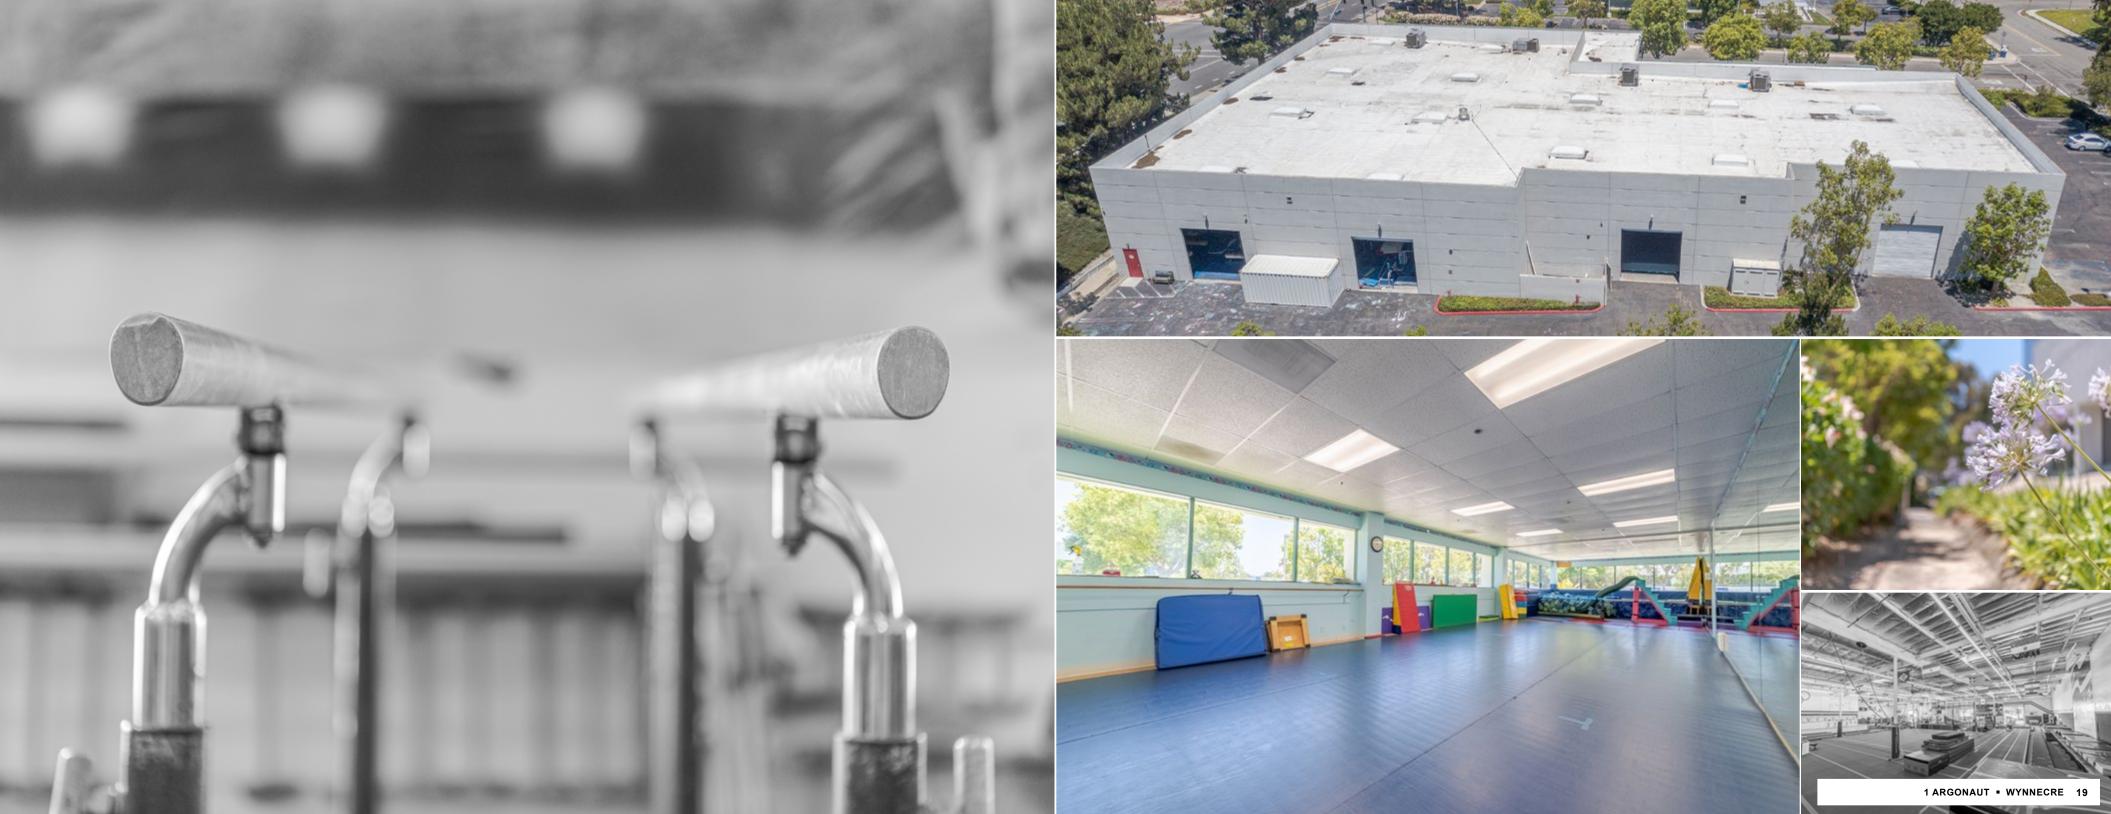

#### ESSENTIAL PROPERTY HIGHLIGHTS

32,300 SF AVAILABLE to own

4 INDUSTRIAL roll-up doors

MULTIPLE USES with huge warehouse space, open offices, conference rooms, private offices, break areas, storage, multiple restrooms, and atrium lobby

**DIVISIBLE BUILDING** possible for cashflow and rental income from multiple tenants if desired

**CONDITIONAL USE PERMIT** in place for training facility

This supreme industrial workplace has become available to own and occupy in Aliso Viejo. With a severe lack of warehouse space in South Orange County, this joyous opening has somewhat literally fallen into your hands. Hello there, glad you're reading this. You're glad you're reading this. And you should be!