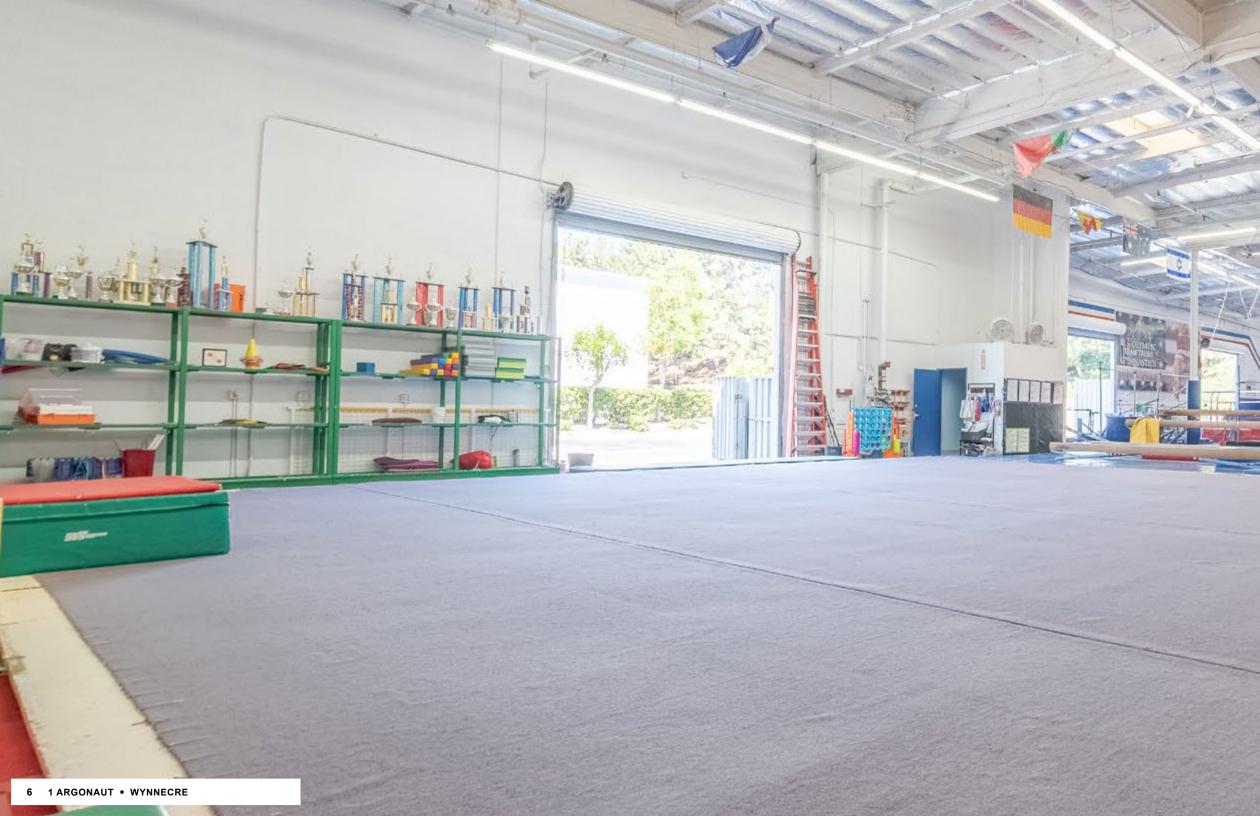

#### ESSENTIAL PROPERTY HIGHLIGHTS

32,300 SF AVAILABLE to own

4 INDUSTRIAL roll-up doors

MULTIPLE USES with huge warehouse space, open offices, conference rooms, private offices, break areas, storage, multiple restrooms, and atrium lobby

HIGH-CLEARANCE warehouse

**BUSINESS PARK** entrance location on corner of major streets

EXCLUSIVE parking for building on private lot with 69 stalls

> **CLOSE TO** large residential areas, amenity centers, and 73 Toll Road to draw from a large employee and customer pool

**DIVISIBLE BUILDING** possible for cashflow and rental income from multiple tenants if desired

**CONDITIONAL USE PERMIT** in place for training facility

This supreme industrial workplace has become available to own and occupy in Aliso Viejo. With a severe lack of warehouse space in South Orange County, this joyous opening has somewhat literally fallen into your hands. Hello there, glad you're reading this. You're glad you're reading this. And you should be!