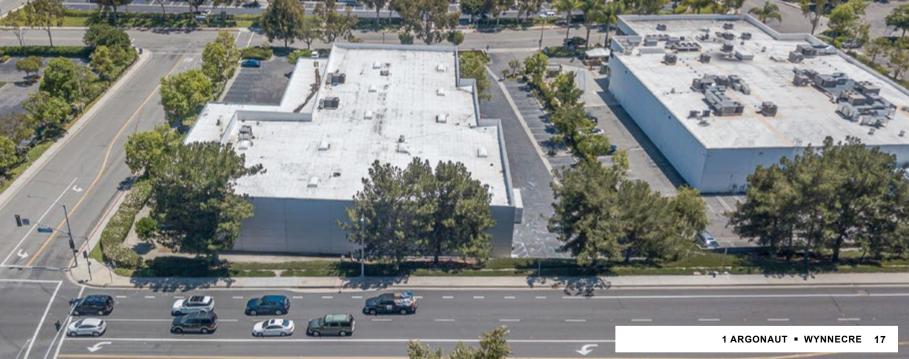

#### ESSENTIAL PROPERTY HIGHLIGHTS

32,300 SF AVAILABLE to own

4 INDUSTRIAL roll-up doors

MULTIPLE USES with huge warehouse space, open offices, conference rooms, private offices, break areas, storage, multiple restrooms, and atrium lobby

HIGH-CLEARANCE warehouse

**BUSINESS PARK** entrance location on corner of major streets

EXCLUSIVE parking for building on private lot with 69 stalls

> **CLOSE TO** large residential areas, amenity centers, and 73 Toll Road to draw from a large employee and customer pool