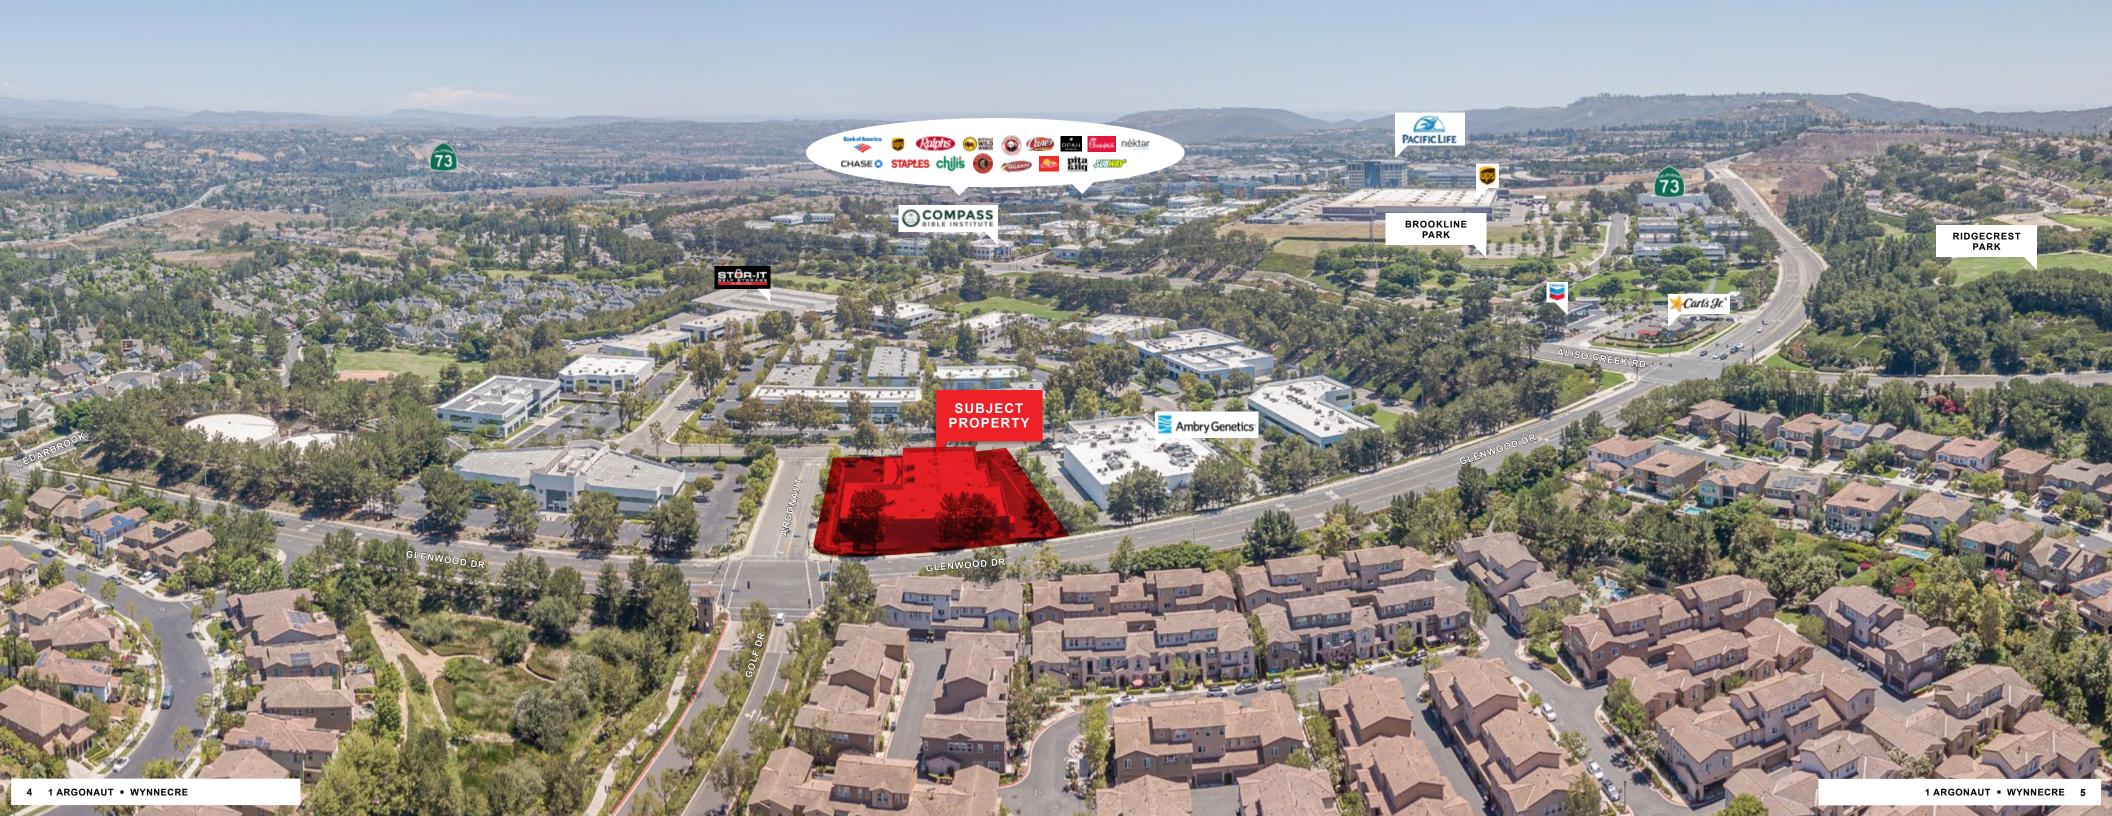

HIGH-CLEARANCE warehouse

**BUSINESS PARK** entrance location on corner of major streets

EXCLUSIVE parking for building on private lot with 69 stalls

> **CLOSE TO** large residential areas, amenity centers, and 73 Toll Road to draw from a large employee and customer pool