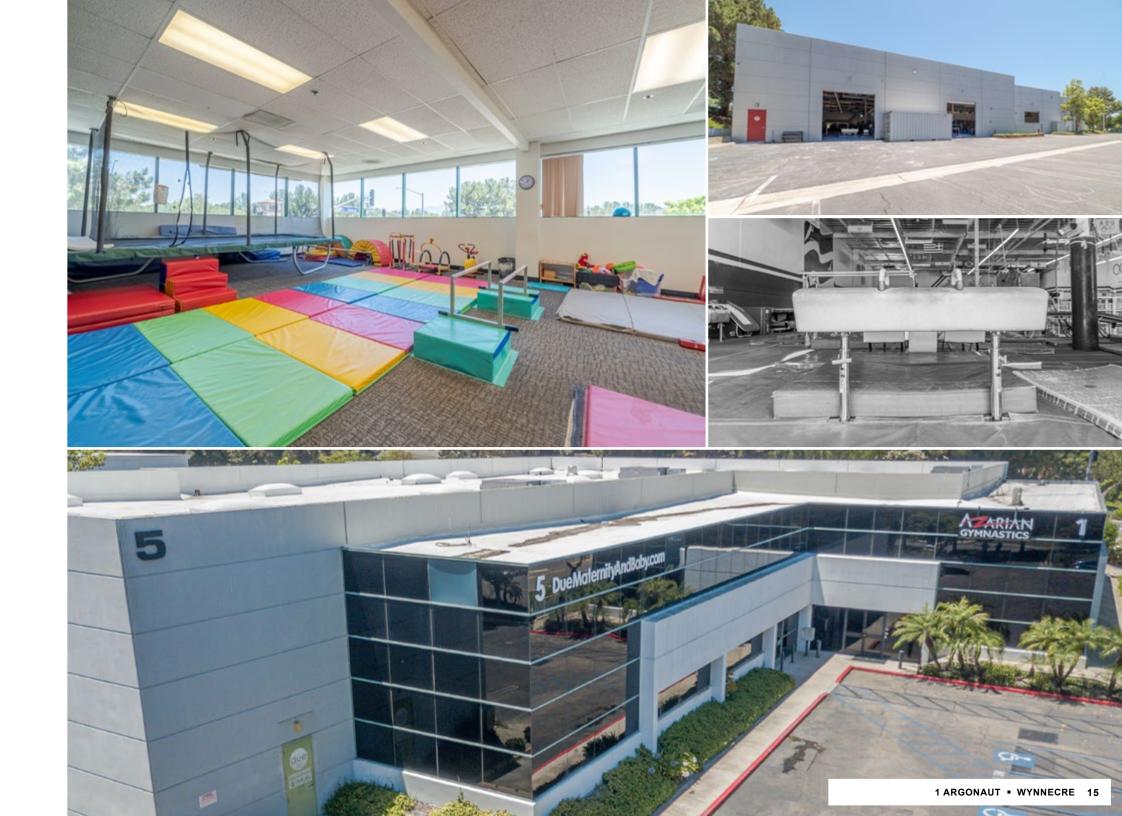

You're already successful of course; this is just the bastion of victory, the fortress of fortune where you manufacture your forever future. 1 Argonaut: Your empire secured.

1 ARGONAUT • WYNNECRE 7

GYMNAS CS