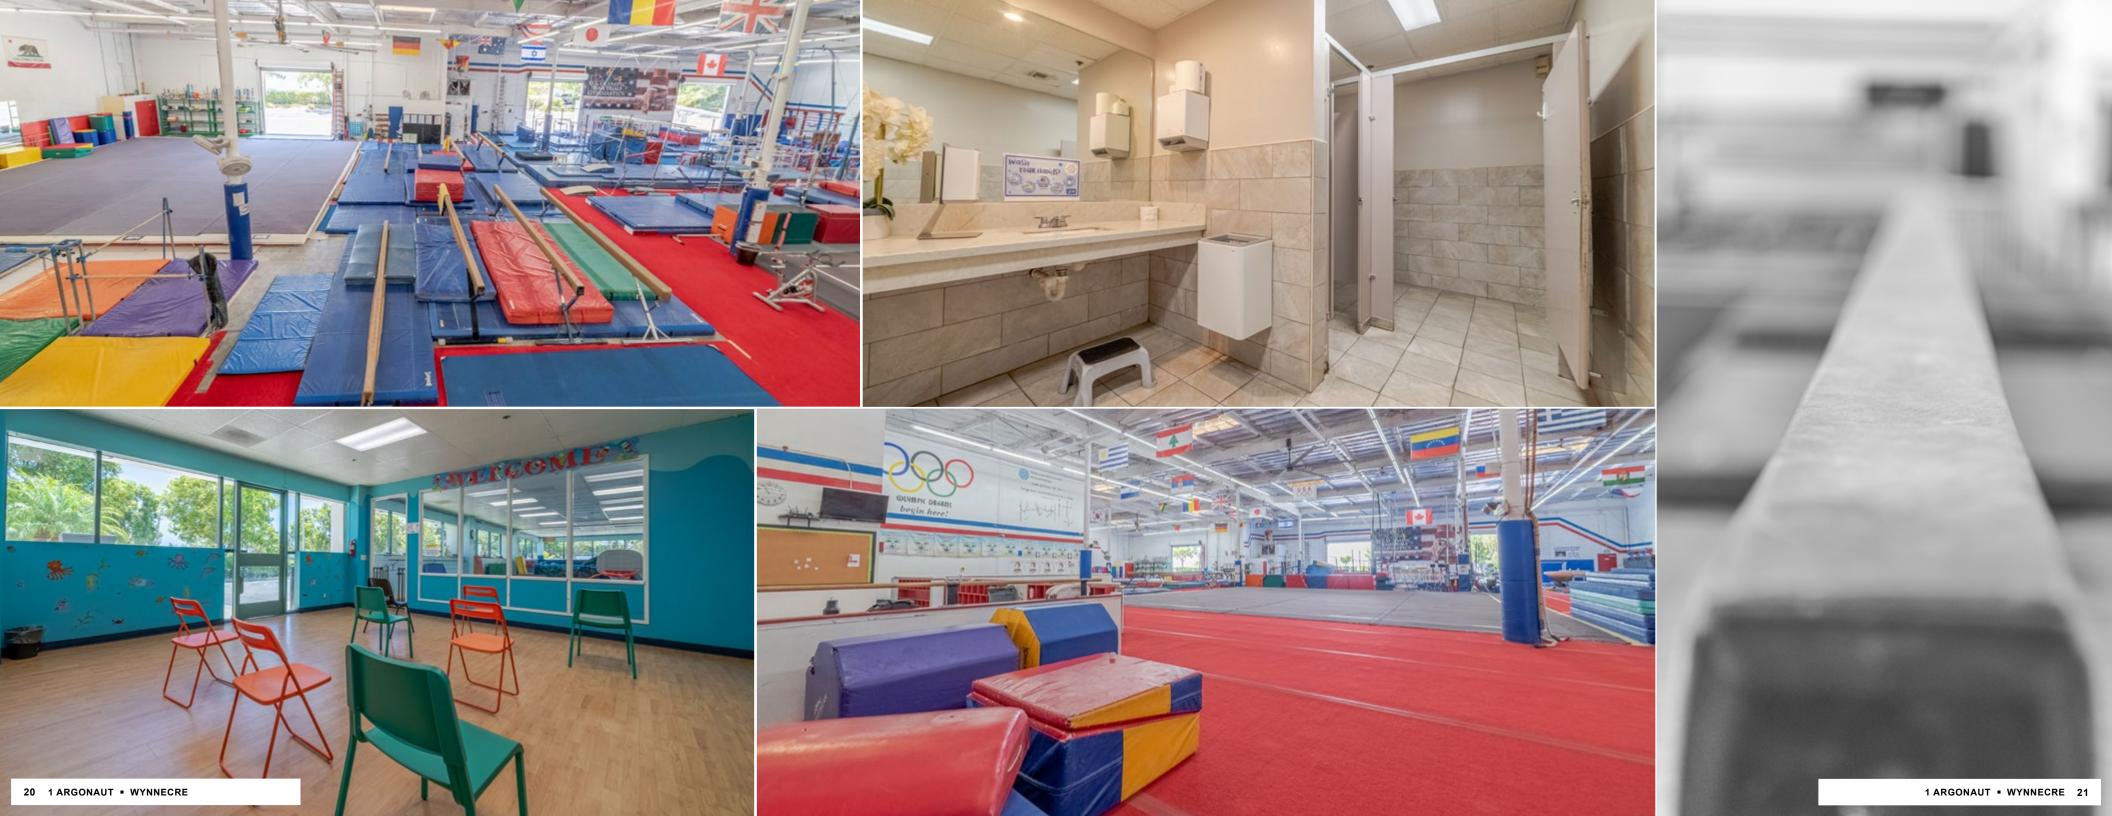

#### ESSENTIAL PROPERTY HIGHLIGHTS

32,300 SF AVAILABLE to own

4 INDUSTRIAL roll-up doors

MULTIPLE USES with huge warehouse space, open offices, conference rooms, private offices, break areas, storage, multiple restrooms, and atrium lobby

**DIVISIBLE BUILDING** possible for cashflow and rental income from multiple tenants if desired

**CONDITIONAL USE PERMIT** in place for training facility

This supreme industrial workplace has become available to own and occupy in Aliso Viejo. With a severe lack of warehouse space in South Orange County, this joyous opening has somewhat literally fallen into your hands. Hello there, glad you're reading this. You're glad you're reading this. And you should be!