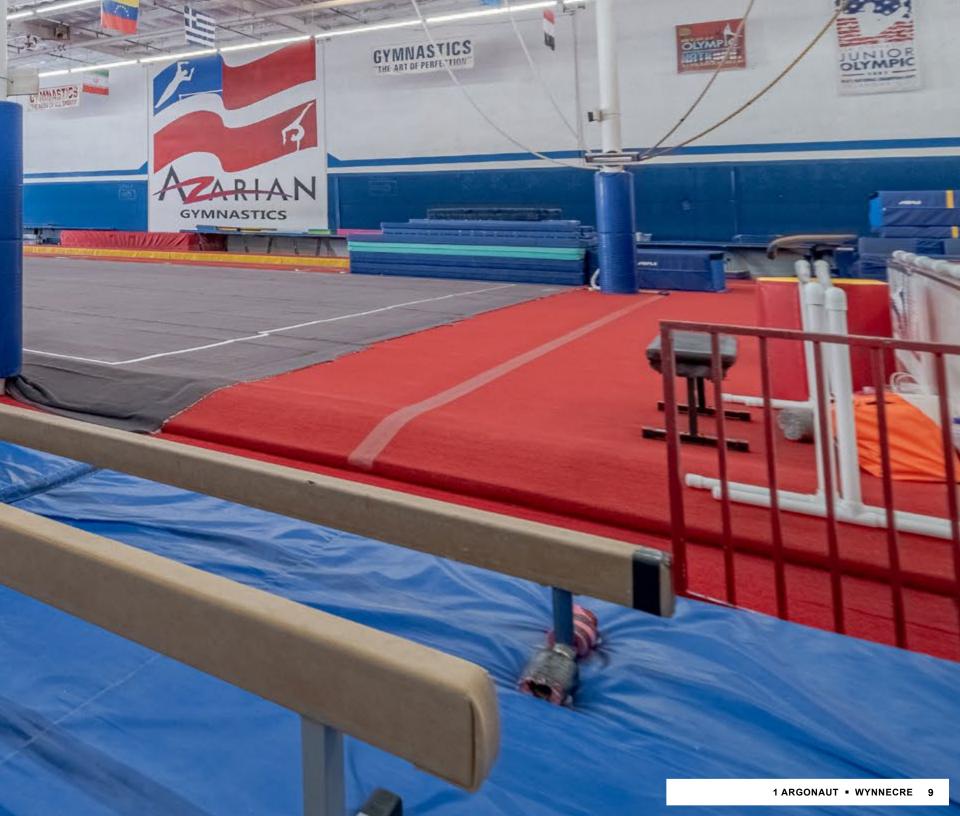

#### ESSENTIAL PROPERTY HIGHLIGHTS

32,300 SF AVAILABLE to own

4 INDUSTRIAL roll-up doors

MULTIPLE USES with huge warehouse space, open offices, conference rooms, private offices, break areas, storage, multiple restrooms, and atrium lobby

HIGH-CLEARANCE warehouse

**BUSINESS PARK** entrance location on corner of major streets

EXCLUSIVE parking for building on private lot with 69 stalls

> **CLOSE TO** large residential areas, amenity centers, and 73 Toll Road to draw from a large employee and customer pool

**DIVISIBLE BUILDING** possible for cashflow and rental income from multiple tenants if desired

**CONDITIONAL USE PERMIT** in place for training facility

This supreme industrial workplace has become available to own and occupy in Aliso Viejo. With a severe lack of warehouse space in South Orange County, this joyous opening has somewhat literally fallen into your hands. Hello there, glad you're reading this. You're glad you're reading this. And you should be!