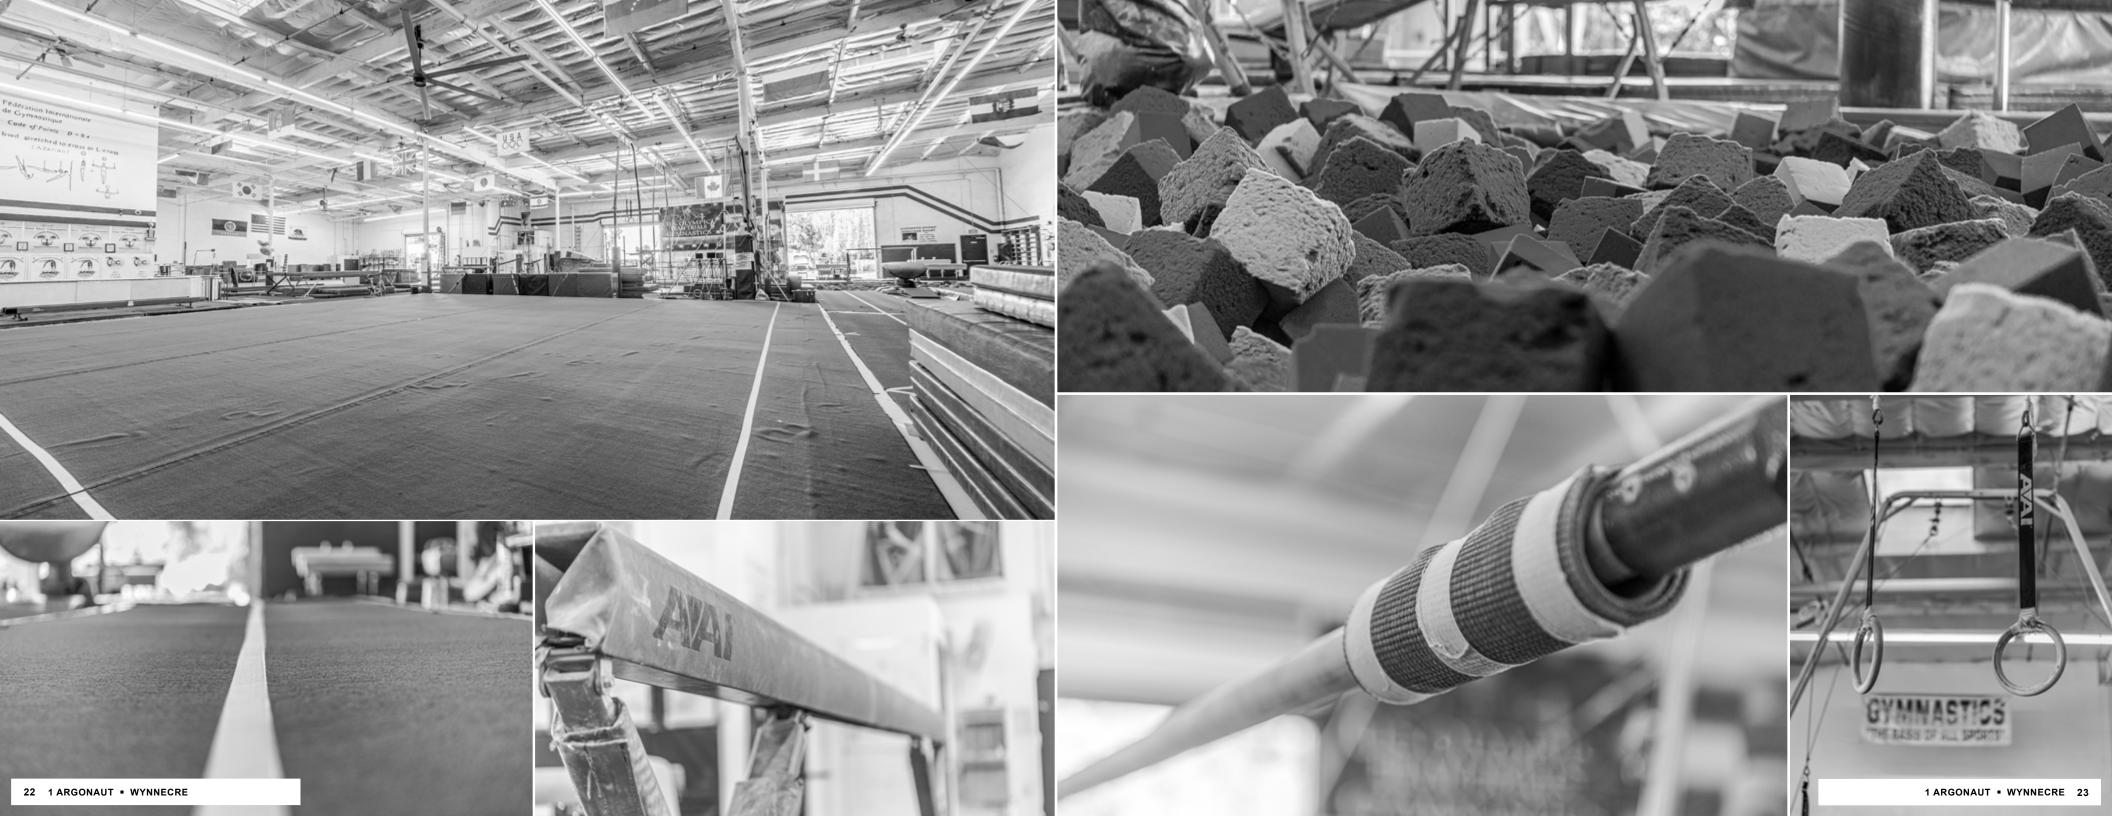

#### ESSENTIAL PROPERTY HIGHLIGHTS

32,300 SF AVAILABLE to own

4 INDUSTRIAL roll-up doors

MULTIPLE USES with huge warehouse space, open offices, conference rooms, private offices, break areas, storage, multiple restrooms, and atrium lobby

HIGH-CLEARANCE warehouse

**BUSINESS PARK** entrance location on corner of major streets

EXCLUSIVE parking for building on private lot with 69 stalls

> **CLOSE TO** large residential areas, amenity centers, and 73 Toll Road to draw from a large employee and customer pool

**DIVISIBLE BUILDING** possible for cashflow and rental income from multiple tenants if desired

**CONDITIONAL USE PERMIT** in place for training facility

This supreme industrial workplace has become available to own and occupy in Aliso Viejo. With a severe lack of warehouse space in South Orange County, this joyous opening has somewhat literally fallen into your hands. Hello there, glad you're reading this. You're glad you're reading this. And you should be!