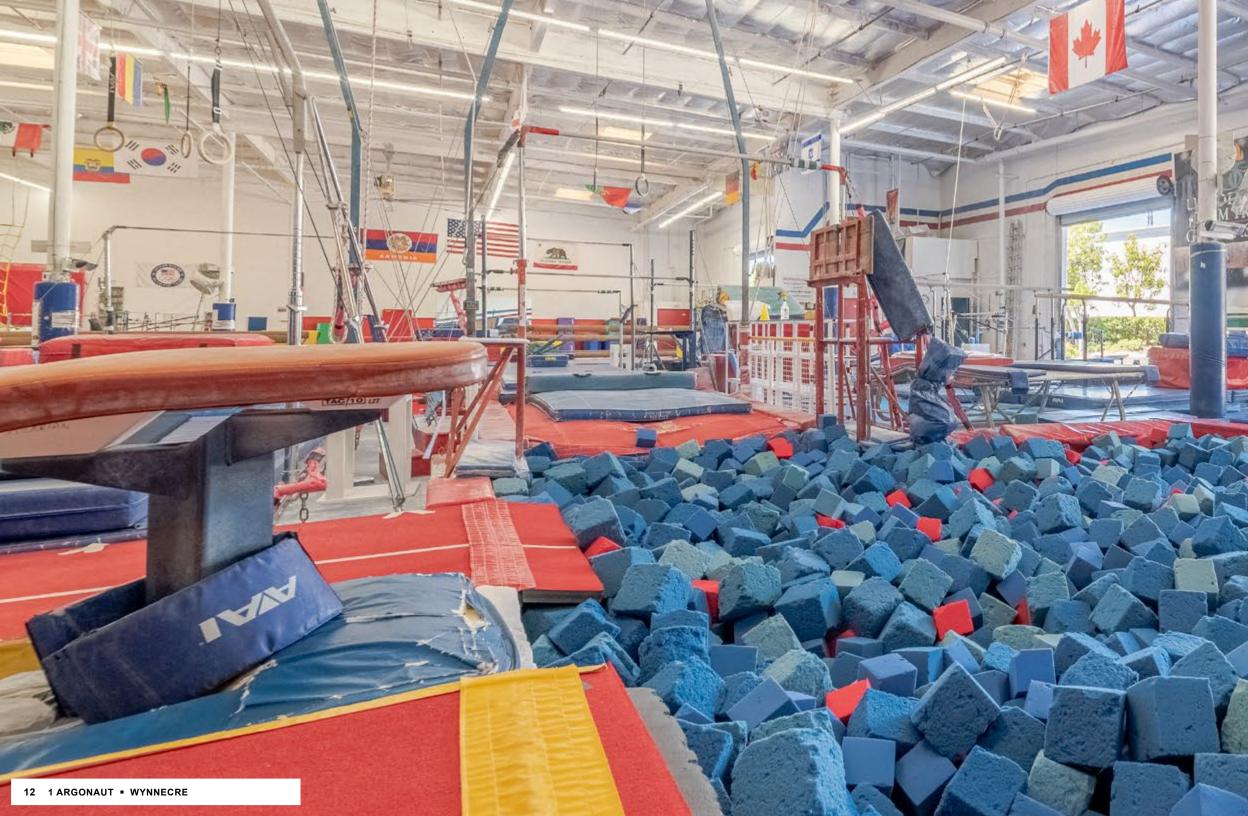

#### ESSENTIAL PROPERTY HIGHLIGHTS

32,300 SF AVAILABLE to own

4 INDUSTRIAL roll-up doors

MULTIPLE USES with huge warehouse space, open offices, conference rooms, private offices, break areas, storage, multiple restrooms, and atrium lobby

HIGH-CLEARANCE warehouse

**BUSINESS PARK** entrance location on corner of major streets

EXCLUSIVE parking for building on private lot with 69 stalls

> **CLOSE TO** large residential areas, amenity centers, and 73 Toll Road to draw from a large employee and customer pool

**DIVISIBLE BUILDING** possible for cashflow and rental income from multiple tenants if desired

**CONDITIONAL USE PERMIT** in place for training facility

This supreme industrial workplace has become available to own and occupy in Aliso Viejo. With a severe lack of warehouse space in South Orange County, this joyous opening has somewhat literally fallen into your hands. Hello there, glad you're reading this. You're glad you're reading this. And you should be!