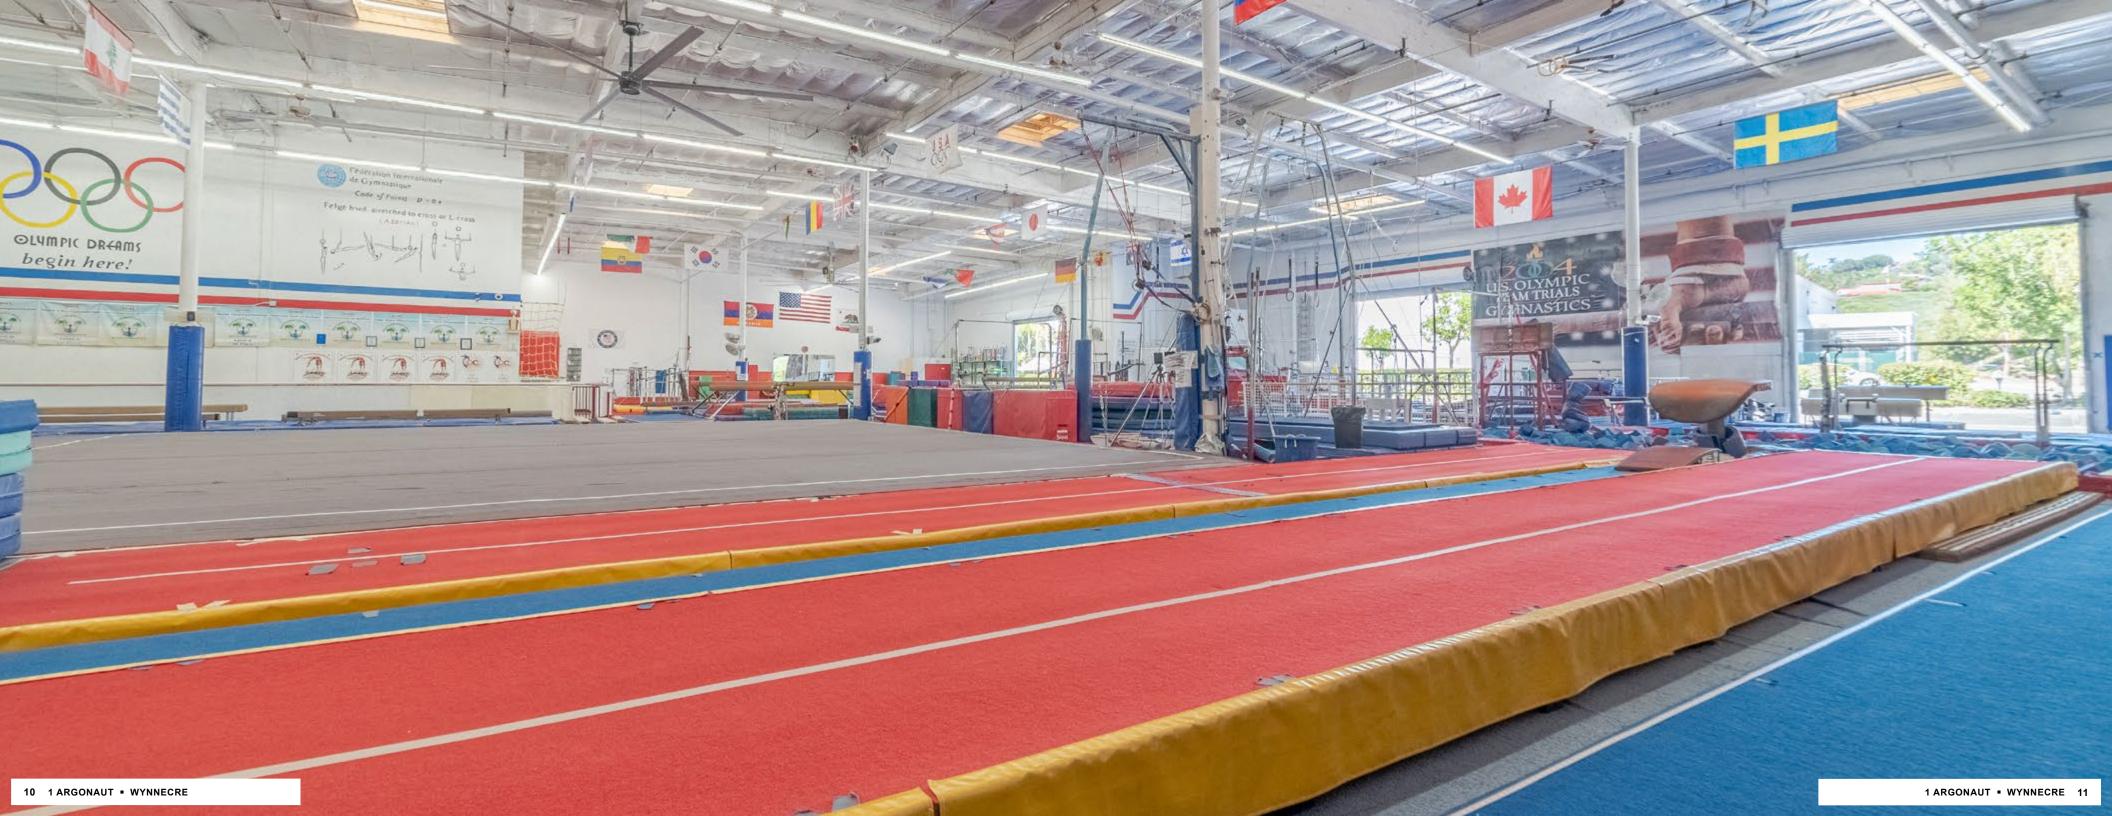

#### ESSENTIAL PROPERTY HIGHLIGHTS

32,300 SF AVAILABLE to own

4 INDUSTRIAL roll-up doors

MULTIPLE USES with huge warehouse space, open offices, conference rooms, private offices, break areas, storage, multiple restrooms, and atrium lobby

HIGH-CLEARANCE warehouse

**BUSINESS PARK** entrance location on corner of major streets

EXCLUSIVE parking for building on private lot with 69 stalls

> **CLOSE TO** large residential areas, amenity centers, and 73 Toll Road to draw from a large employee and customer pool

**DIVISIBLE BUILDING** possible for cashflow and rental income from multiple tenants if desired

**CONDITIONAL USE PERMIT** in place for training facility

This supreme industrial workplace has become available to own and occupy in Aliso Viejo. With a severe lack of warehouse space in South Orange County, this joyous opening has somewhat literally fallen into your hands. Hello there, glad you're reading this. You're glad you're reading this. And you should be!