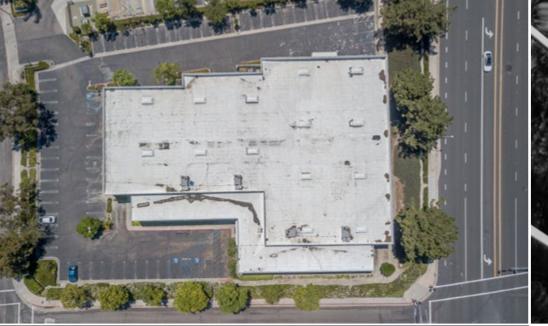

# 1 ARGONAUT

FOR SALE | 32,300SF INDUSTRIAL BUILDING | 1 ARGONAUT, ALISO VIEJO, CA 92656

READ

This is your opportunity to own a large freestanding industrial building in South Orange County. Here is what you need to know.

#### ESSENTIAL PROPERTY HIGHLIGHTS

32,300 SF AVAILABLE to own

4 INDUSTRIAL roll-up doors

MULTIPLE USES with huge warehouse space, open offices, conference rooms, private offices, break areas, storage, multiple restrooms, and atrium lobby

HIGH-CLEARANCE warehouse

**BUSINESS PARK** entrance location on corner of major streets

EXCLUSIVE parking for building on private lot with 69 stalls

> **CLOSE TO** large residential areas, amenity centers, and 73 Toll Road to draw from a large employee and customer pool