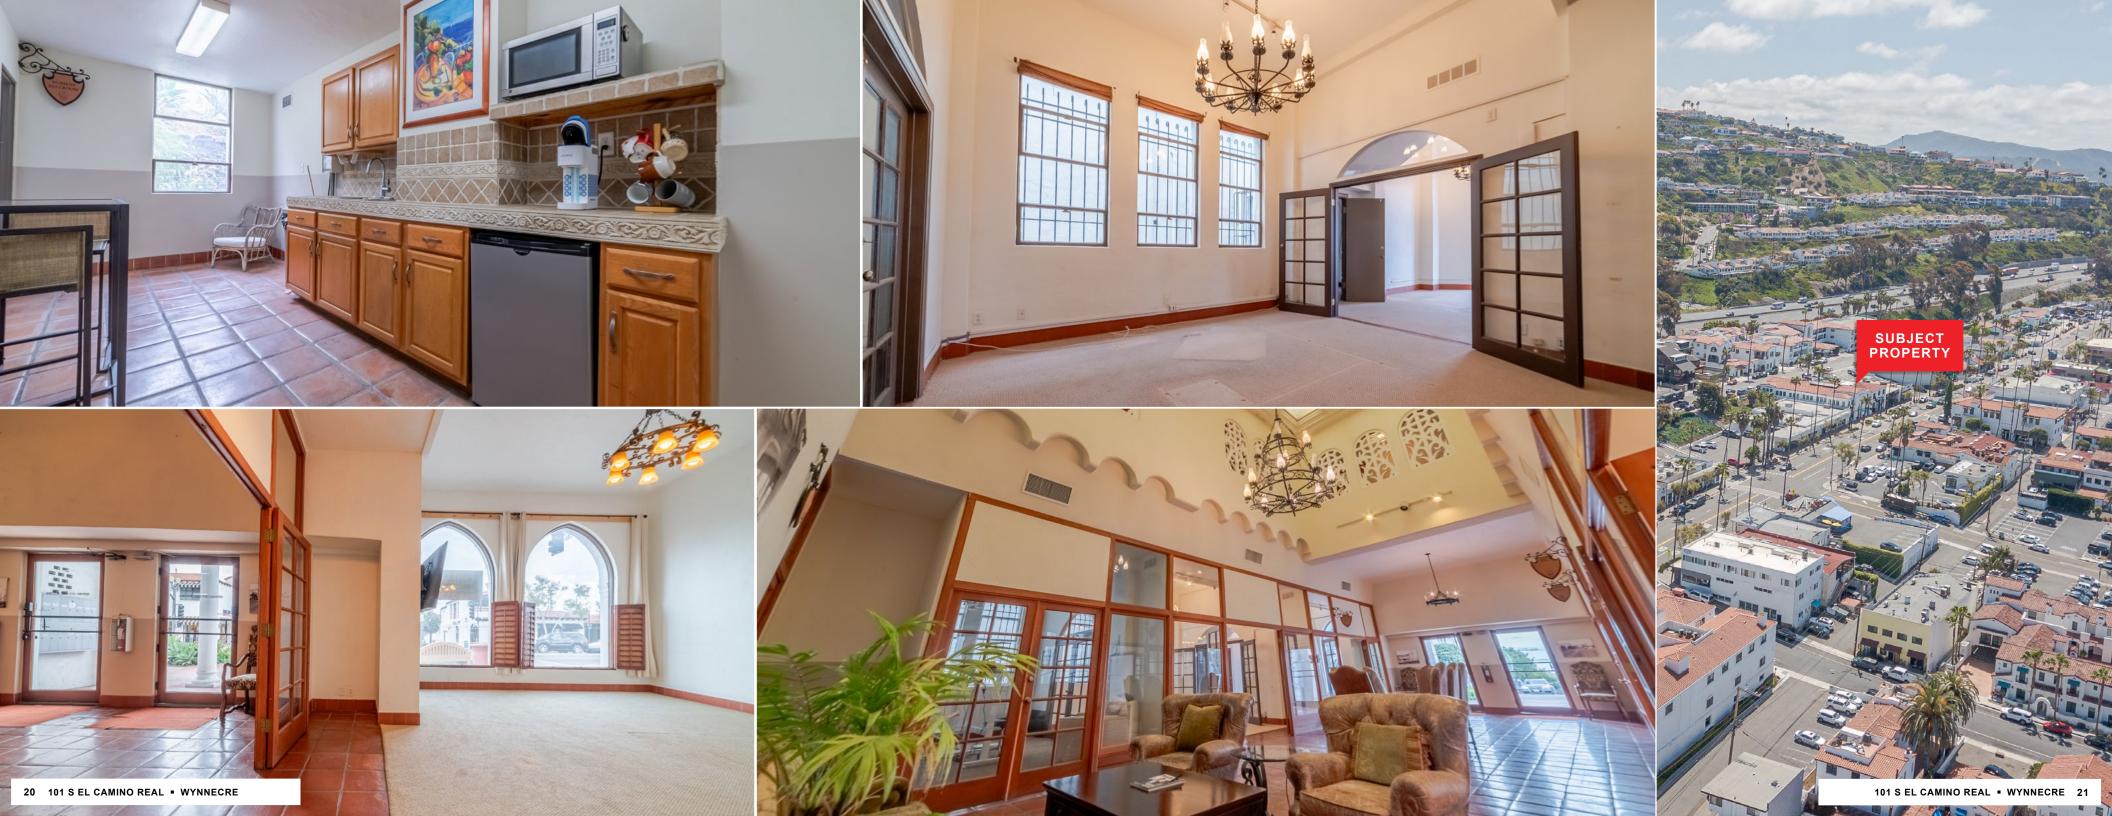

## ESSENTIAL PROPERTY HIGHLIGHTS

**300SF TO 5,000SF** available to lease - choose between units or entire ground floor as needed

MAJOR VISIBILITY with flagship street frontage on San Clemente's major downtown roads: Avenida Del Mar & El Camino Real

LANDMARK PROPERTY is one of most-recognized locations in town and is on the National Register of Historic Places

## ETAIL STOREFRONTAGE

directly onto sidewalk with major pedestrian traffic and trolley stop in bustling downtown area; new double-door entry coming soon!

ICONIC ARCHITECTURE and interior design, intricate details throughout the building as built for the founding fathers of San Clamenta.

DIVISIBLE FLOOR PLANS for your growing business needs; choose which size is best for you

Some people walk by. Some people search for parking. Some people window shop and wish.

But not you.

You have the whole dang thing: the sidewalk, reserved parking, and the windows.