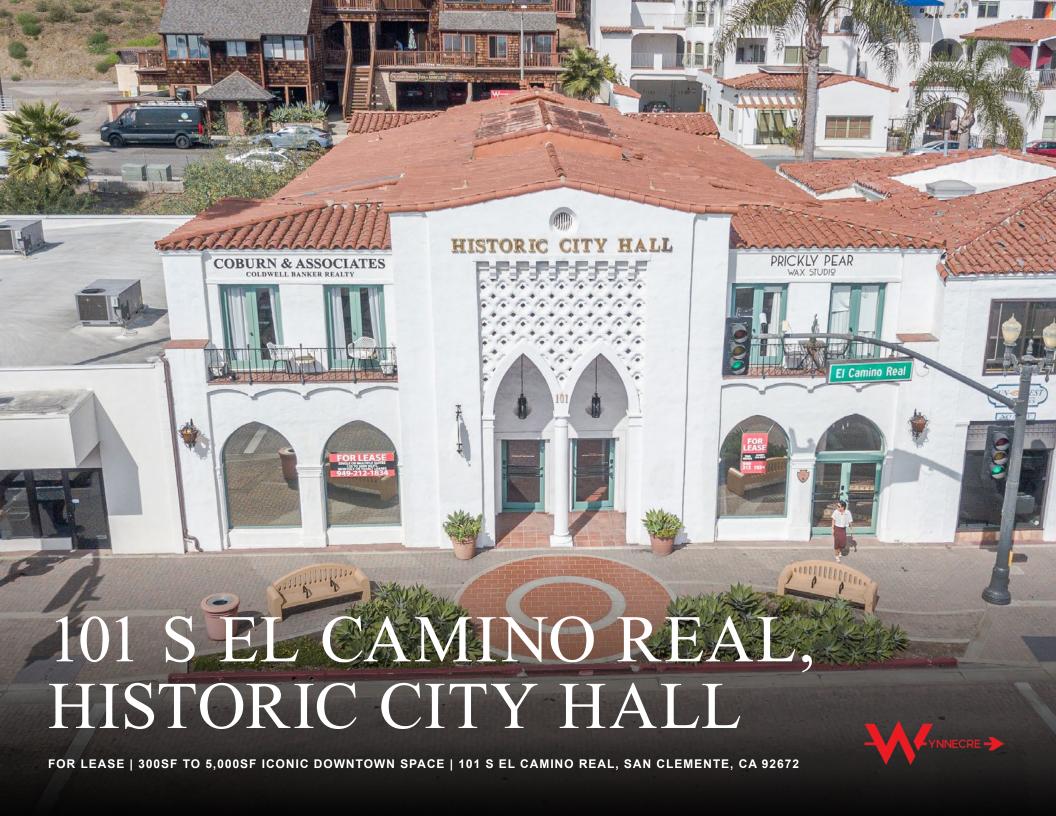

Downtown Office/Retail Space At Top Of Del Mar in San Clemente. Here is what you need to know:

## ESSENTIAL PROPERTY HIGHLIGHTS

**300SF TO 5,000SF** available to lease - choose between units or entire ground floor as needed

MAJOR VISIBILITY with flagship street frontage on San Clemente's major downtown roads: Avenida Del Mar & El Camino Real

LANDMARK PROPERTY is one of most-recognized locations in town and is on the National Register of Historic Places

## ETAIL STOREFRONTAGE

directly onto sidewalk with major pedestrian traffic and trolley stop in bustling downtown area; new double-door entry coming soon!

ICONIC ARCHITECTURE and interior design, intricate details throughout the building as built for the founding fathers of San Clamenta.