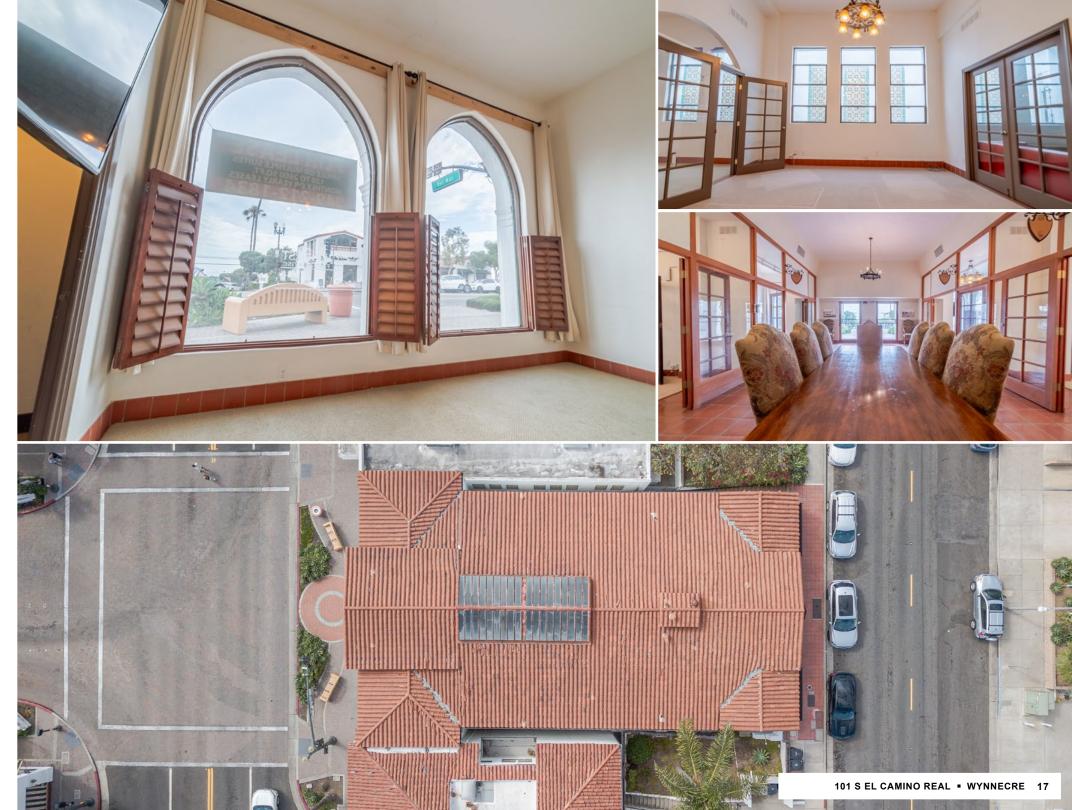

LANDMARK PROPERTY is one of most-recognized locations in town and is on the National Register of Historic Places

## ETAIL STOREFRONTAGE

directly onto sidewalk with major pedestrian traffic and trolley stop in bustling downtown area; new double-door entry coming soon!

ICONIC ARCHITECTURE and interior design, intricate details throughout the building as built for the founding fathers of San Clamenta.

You'll operate your business 100ft away from the location that was chosen to be the literal genesis of our Spanish Villa by the Sea; the hallowed grounds that were convincing enough to establish one of the wealthiest, safest, happiest, most-successful communities ever constructed in the history of the world.