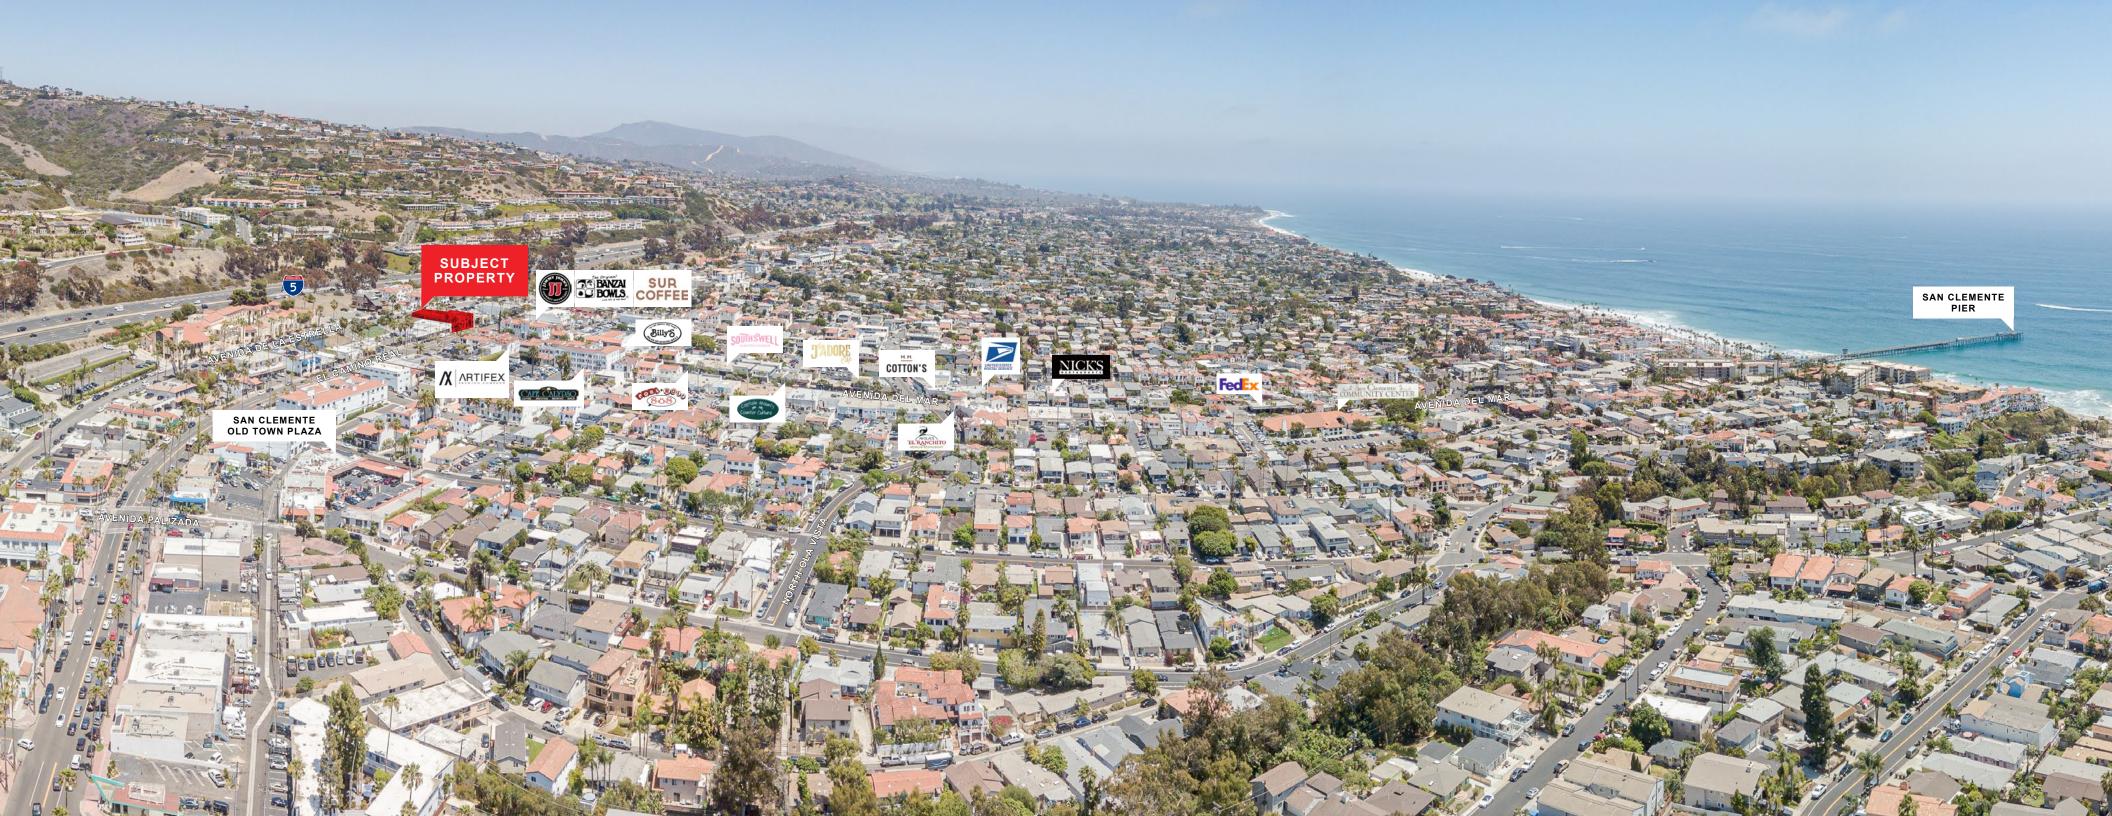

## ESSENTIAL PROPERTY HIGHLIGHTS

**300SF TO 5,000SF** available to lease - choose between units or entire ground floor as needed

MAJOR VISIBILITY with flagship street frontage on San Clemente's major downtown roads: Avenida Del Mar & El Camino Real

DIVISIBLE FLOOR PLANS for your growing business needs; choose which size is best for you

Some people walk by. Some people search for parking. Some people window shop and wish.

But not you.

You have the whole dang thing: the sidewalk, reserved parking, and the windows.

You'll be the gatekeeper to downtown; no one enters or leaves without passing by your business first and last.

Because becoming part of history finally has a price tag, we thought you'd want to know. 101 S El Camino Real: Where you go from pedestrian to legend.