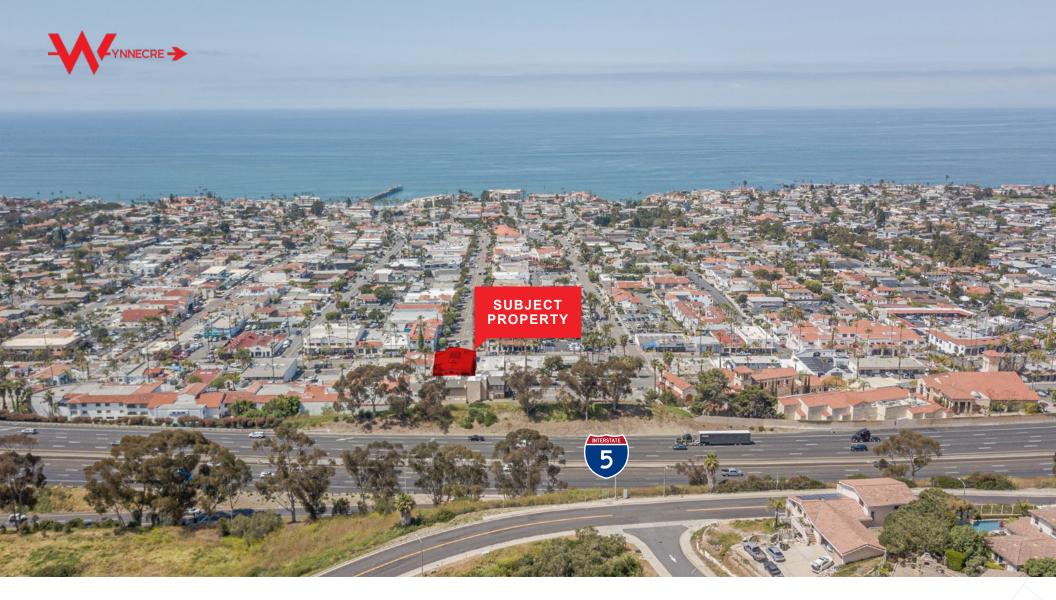

## ESSENTIAL PROPERTY HIGHLIGHTS

**300SF TO 5,000SF** available to lease - choose between units or entire ground floor as needed

MAJOR VISIBILITY with flagship street frontage on San Clemente's major downtown roads: Avenida Del Mar & El Camino Real

You'll be the gatekeeper to downtown; no one enters or leaves without passing by your business first and last.

Because becoming part of history finally has a price tag, we thought you'd want to know. 101 S El Camino Real: Where you go from pedestrian to legend.