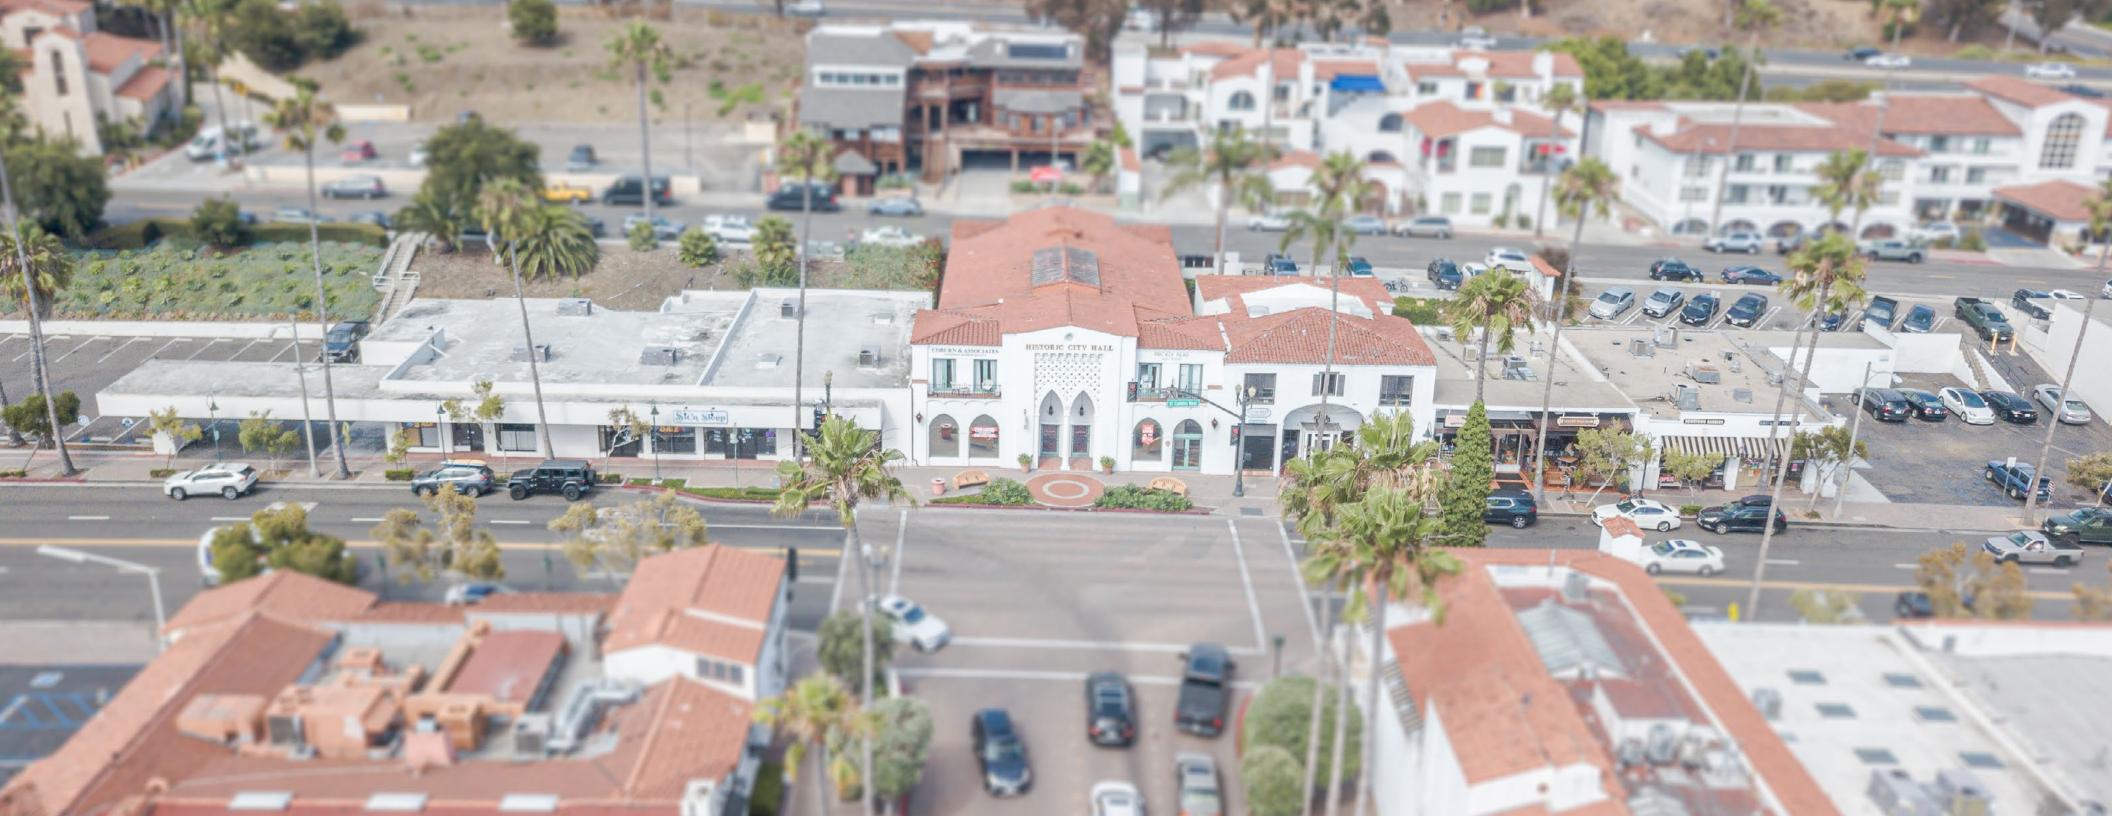

## ESSENTIAL PROPERTY HIGHLIGHTS

**300SF TO 5,000SF** available to lease - choose between units or entire ground floor as needed

MAJOR VISIBILITY with flagship street frontage on San Clemente's major downtown roads: Avenida Del Mar & El Camino Real

LANDMARK PROPERTY is one of most-recognized locations in town and is on the National Register of Historic Places

## ETAIL STOREFRONTAGE

directly onto sidewalk with major pedestrian traffic and trolley stop in bustling downtown area; new double-door entry coming soon!

ICONIC ARCHITECTURE and interior design, intricate details throughout the building as built for the founding fathers of San Clamenta.