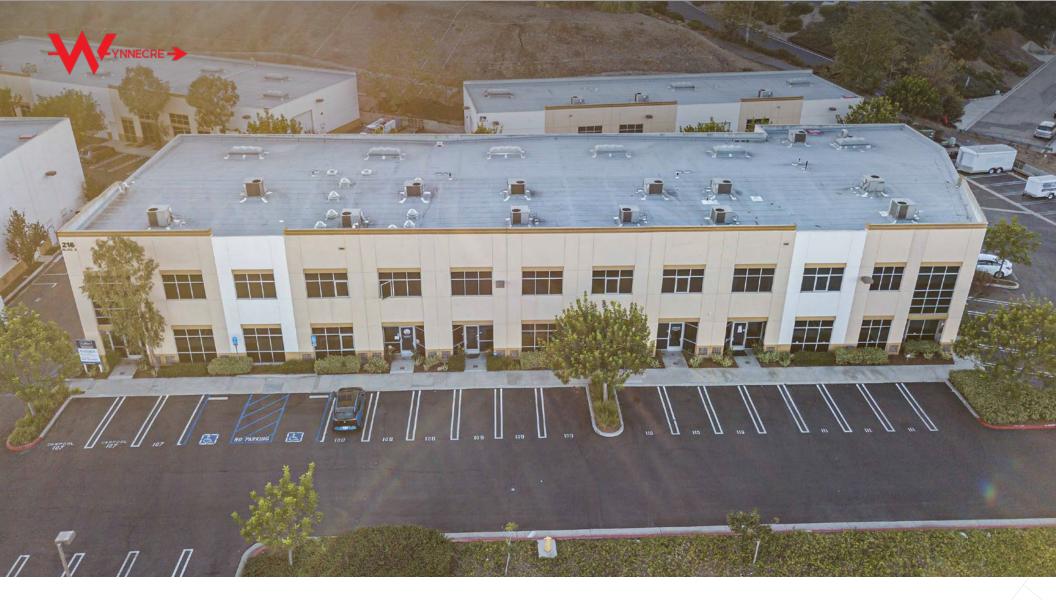

# 216 AVE FABRICANTE #110

FOR LEASE | 3,236SF RARE INDUSTRIAL UNIT AVAILABLE | 216 AVE FABRICANTE #216, SAN CLEMENTE, CA 92672

### ESSENTIAL PROPERTY HIGHLIGHTS

HIGH-CLEARANCE warehouse storage, ready for vertical racking and optimized inventory

**DRIVE-AROUND** property makes for quick access for easy shipping and receiving

**RESERVED** parking stalls directly out front door plus bonus overflow parking in same lot

**OPEN OFFICE** areas, multiple conference room configurations and private office space allow you to use this dynamic floor plan to satisfy your interior layout desires

TOP OF BUSINESS park location overlooking hills of Orange County and Camp Pendleton