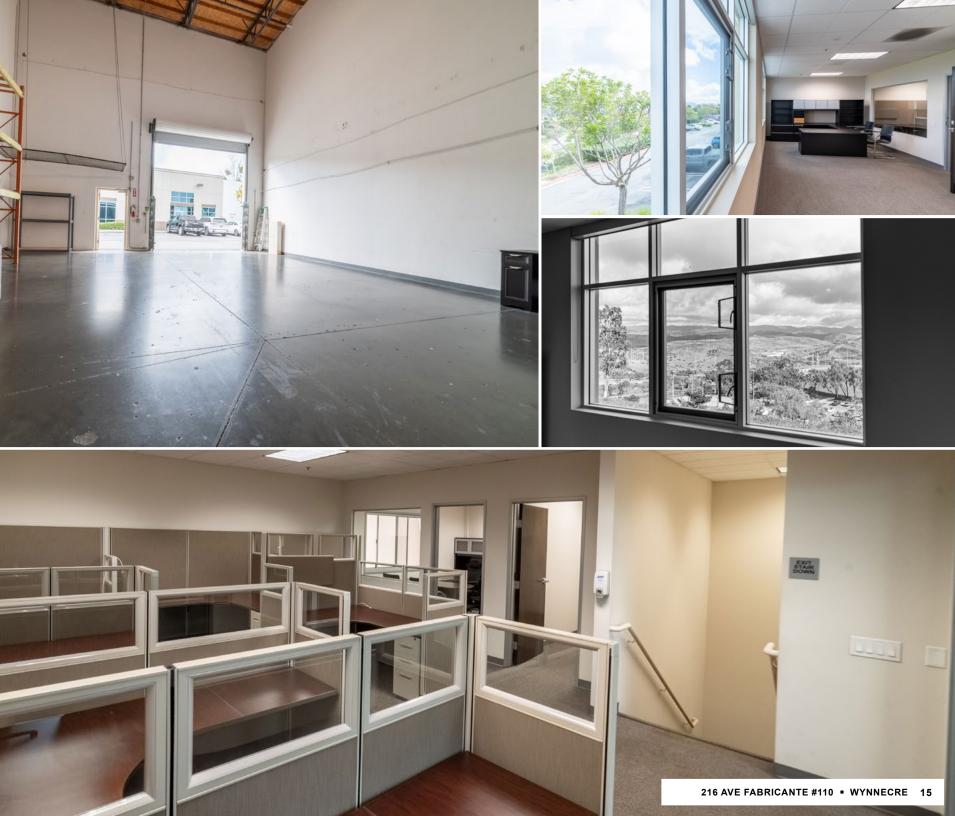

### ESSENTIAL PROPERTY HIGHLIGHTS

HIGH-CLEARANCE warehouse storage, ready for vertical racking and optimized inventory

**DRIVE-AROUND** property makes for quick access for easy shipping and receiving

**RESERVED** parking stalls directly out front door plus bonus overflow parking in same lot

**OPEN OFFICE** areas, multiple conference room configurations and private office space allow you to use this dynamic floor plan to satisfy your interior layout desires

TOP OF BUSINESS park location overlooking hills of Orange County and Camp Pendleton

Start your days watching a million-dollar sunrise view from your 2nd floor offices. At this exclusive elevation, you'll also be able to see sweeping portions of America's premiere freedom campus, Camp Pendleton.