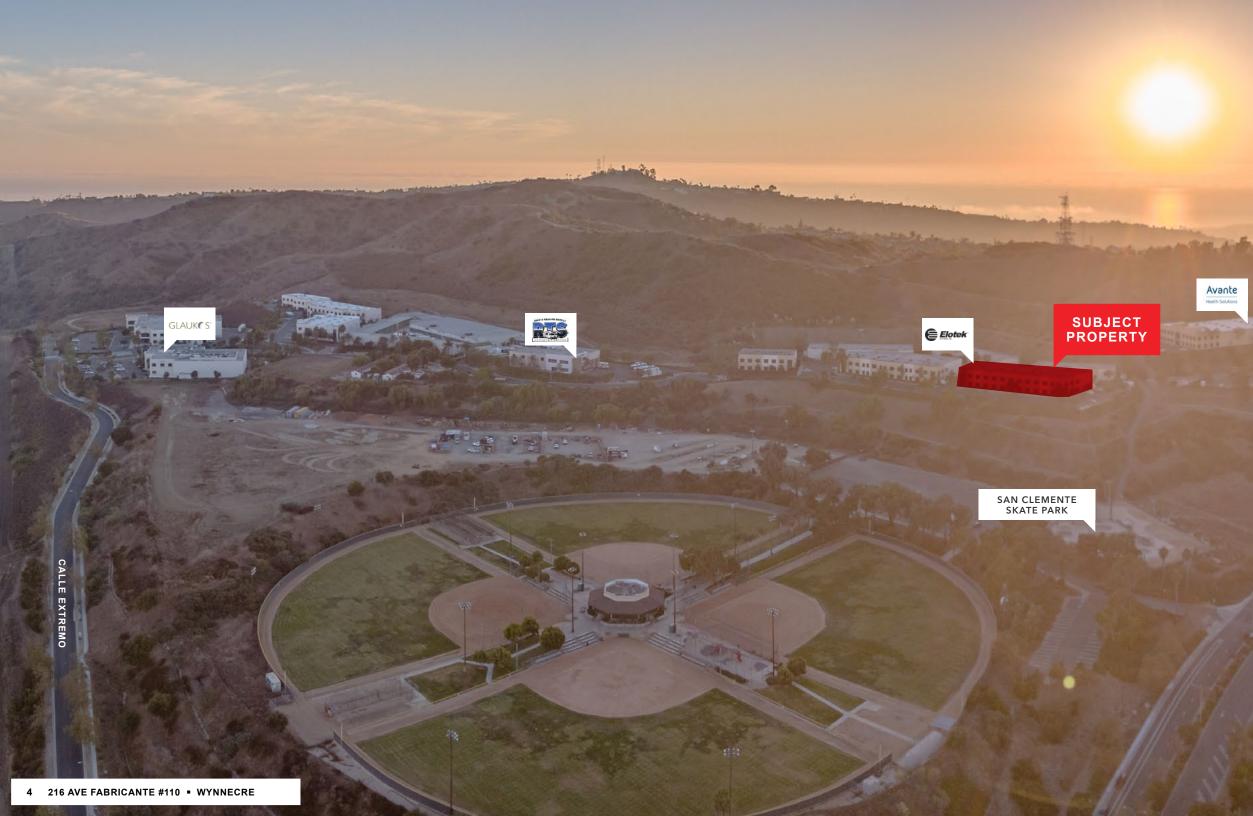

LOCAL Lessor = no faceless corporate hassle

This safe business park location combines small-town camaraderie with big-city access. A newly-constructed regional highway lets you go straight from your front door all the way to the Inland Empire, without turning once.

Putting South OC's foothill communities into striking distance you can gain new customers, expand your employee base, and easily execute freight transport across Southern California.

Constructed into the coastal hills of San Clemente, this respectable commercial space is surrounded by Orange County amenities.

PLAZA PACIFICA

DANA POINT HARBOR

> BELLA COLLINA GOLF COURSE/CLUB

FLOOR 1