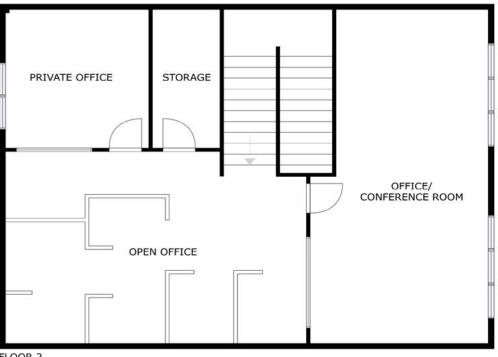

**OPEN OFFICE** areas, multiple conference room configurations and private office space allow you to use this dynamic floor plan to satisfy your interior layout desires

TOP OF BUSINESS park location overlooking hills of Orange County and Camp Pendleton

PLAZA PACIFICA

DANA POINT HARBOR

> BELLA COLLINA GOLF COURSE/CLUB

FLOOR 1