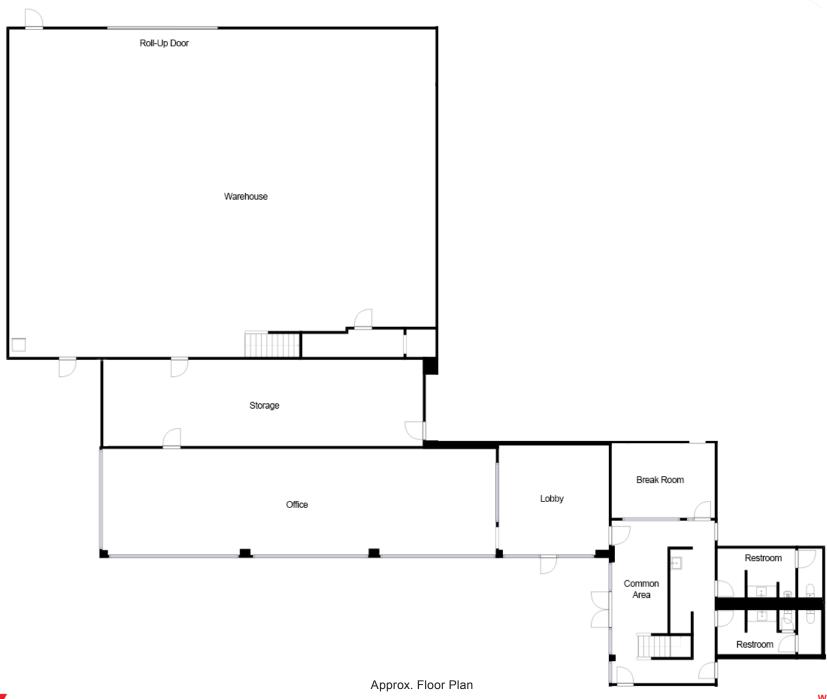

## 7,300sf Industrial **Unit Available** For Lease

7,300SF AVAILABLE to lease

1 INDUSTRIAL roll-up door

**HIGH-CLEARANCE** warehouse

MAJORITY WAREHOUSE floor plan; 4,800sf of warehouse and 2,500sf of office space

INDUSTRIAL LOADING door exclusive to your unit; no shared access. Roll-up door with direct ground-level loading to parking lot

SEPARATE BUSINESS address for easy deliveries, branding, and navigation purposes

\$1.75/SF GROSS monthly rate for affordable local storage option. Huge advantage with free vertical square footage, equivalent to nearly 15,000sf low-clear industrial footprint

JIM WYNNE 949.374.2052

jim@wynnecre.com