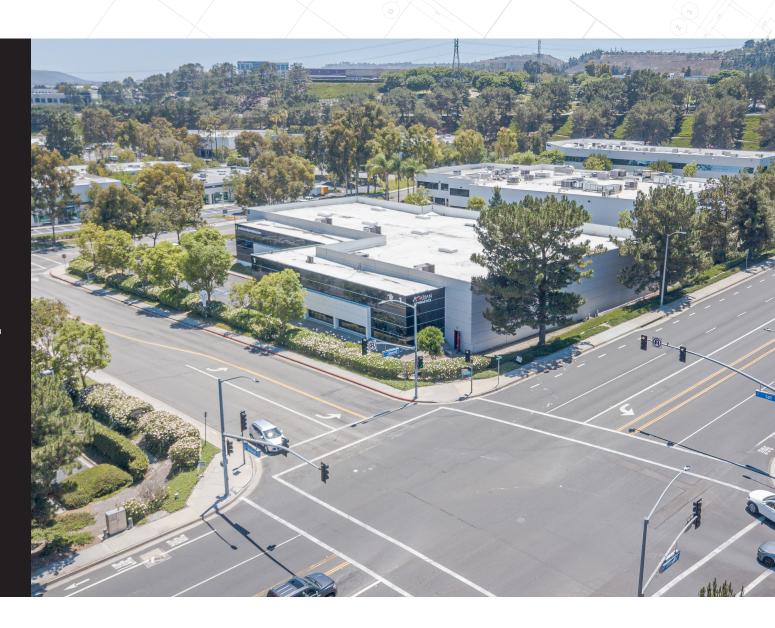

## 7,300sf Industrial **Unit Available** For Lease

7,300SF AVAILABLE to lease

1 INDUSTRIAL roll-up door

**HIGH-CLEARANCE** warehouse

MAJORITY WAREHOUSE floor plan; 4,800sf of warehouse and 2,500sf of office space

INDUSTRIAL LOADING door exclusive to your unit; no shared access. Roll-up door with direct ground-level loading to parking lot

SEPARATE BUSINESS address for easy deliveries, branding, and navigation purposes

## FOR LEASE 5 Argonaut ALISO VIEJO, CA 92656

WYNNECRE.COM