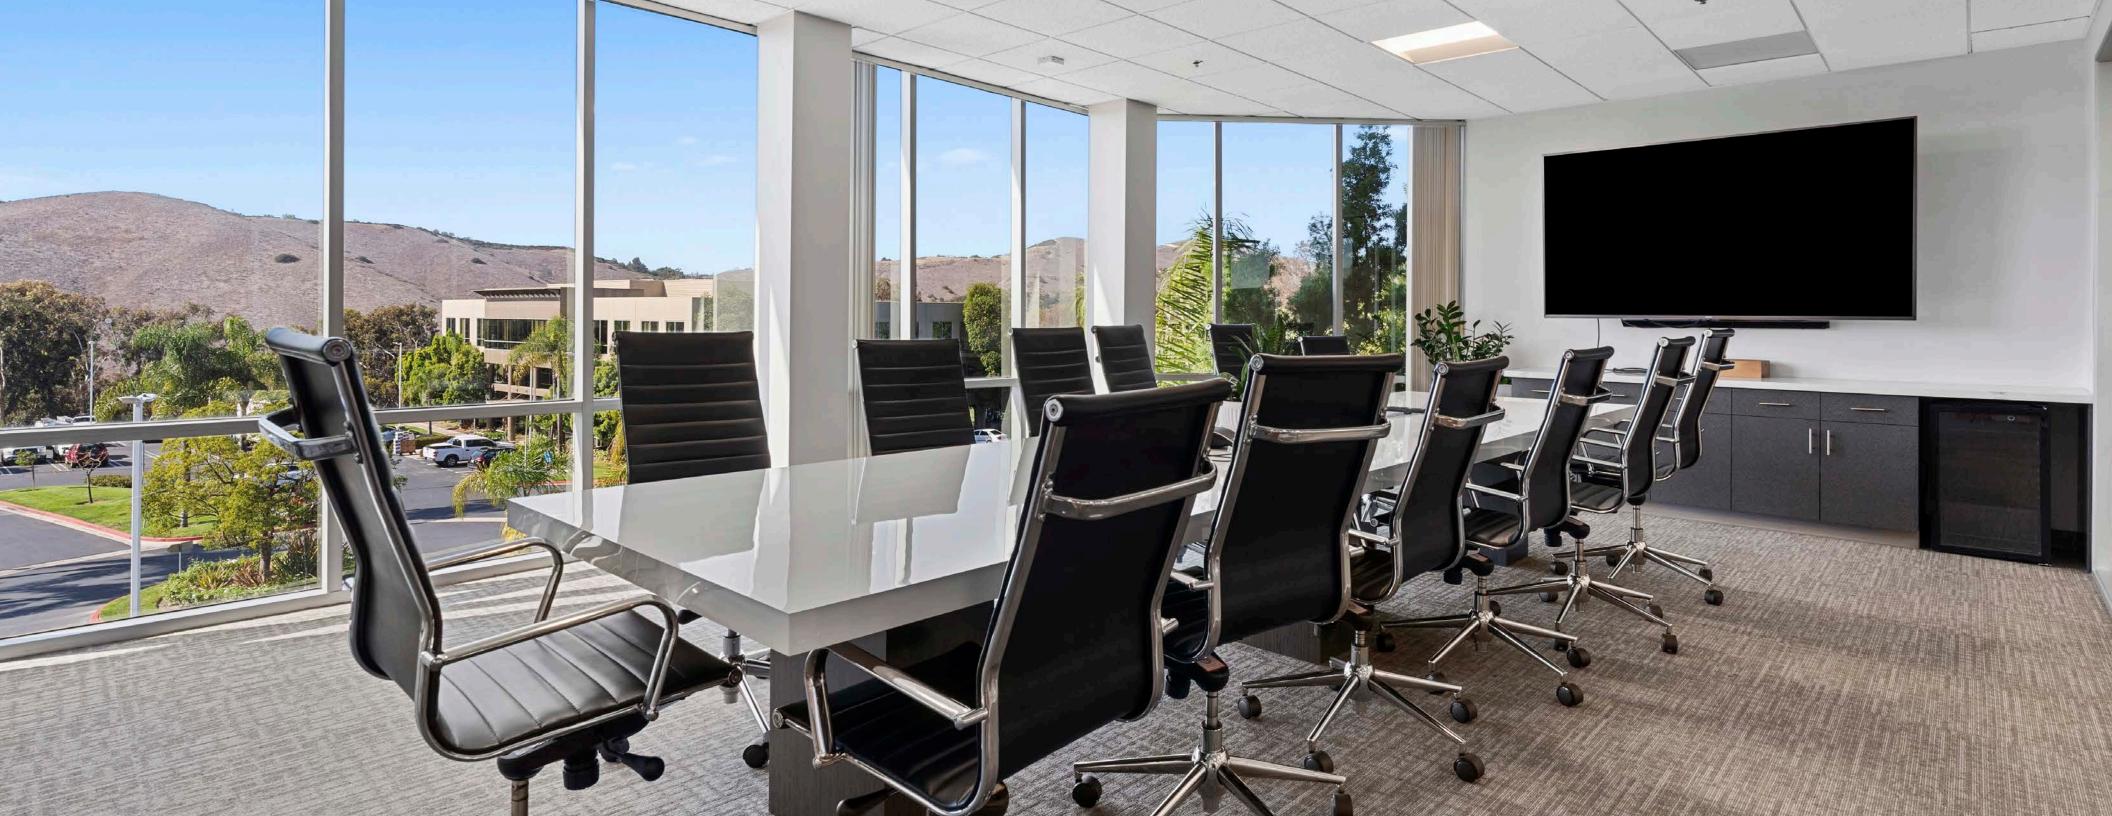

## ESSENTIAL PROPERTY HIGHLIGHTS

8,271sf upgraded office suite for sublease

Flexible floorplan with multiple uses

Upgraded kitchen and recreation space in unit

Natural light with huge window line around space

arge parking lot with drive-around

Safe business park location nea police station

Ocean and city views from suite

Close to multiple amenity center

Elegant multi-story atrium lobby

This highly-modernized office suite is located inside of San Clemente's flagship office complex at Pacific Pointe Corporate Centre. Clean interior upgrades with an in-unit kitchen, multiple private offices, sweeping open office areas, a safe business campus within eyesight of the San Clemente police station, and plenty of parking with outside lighting make this an easy choice instead of crowded downtown office locations or difficult-to-reach properties in other business parks.