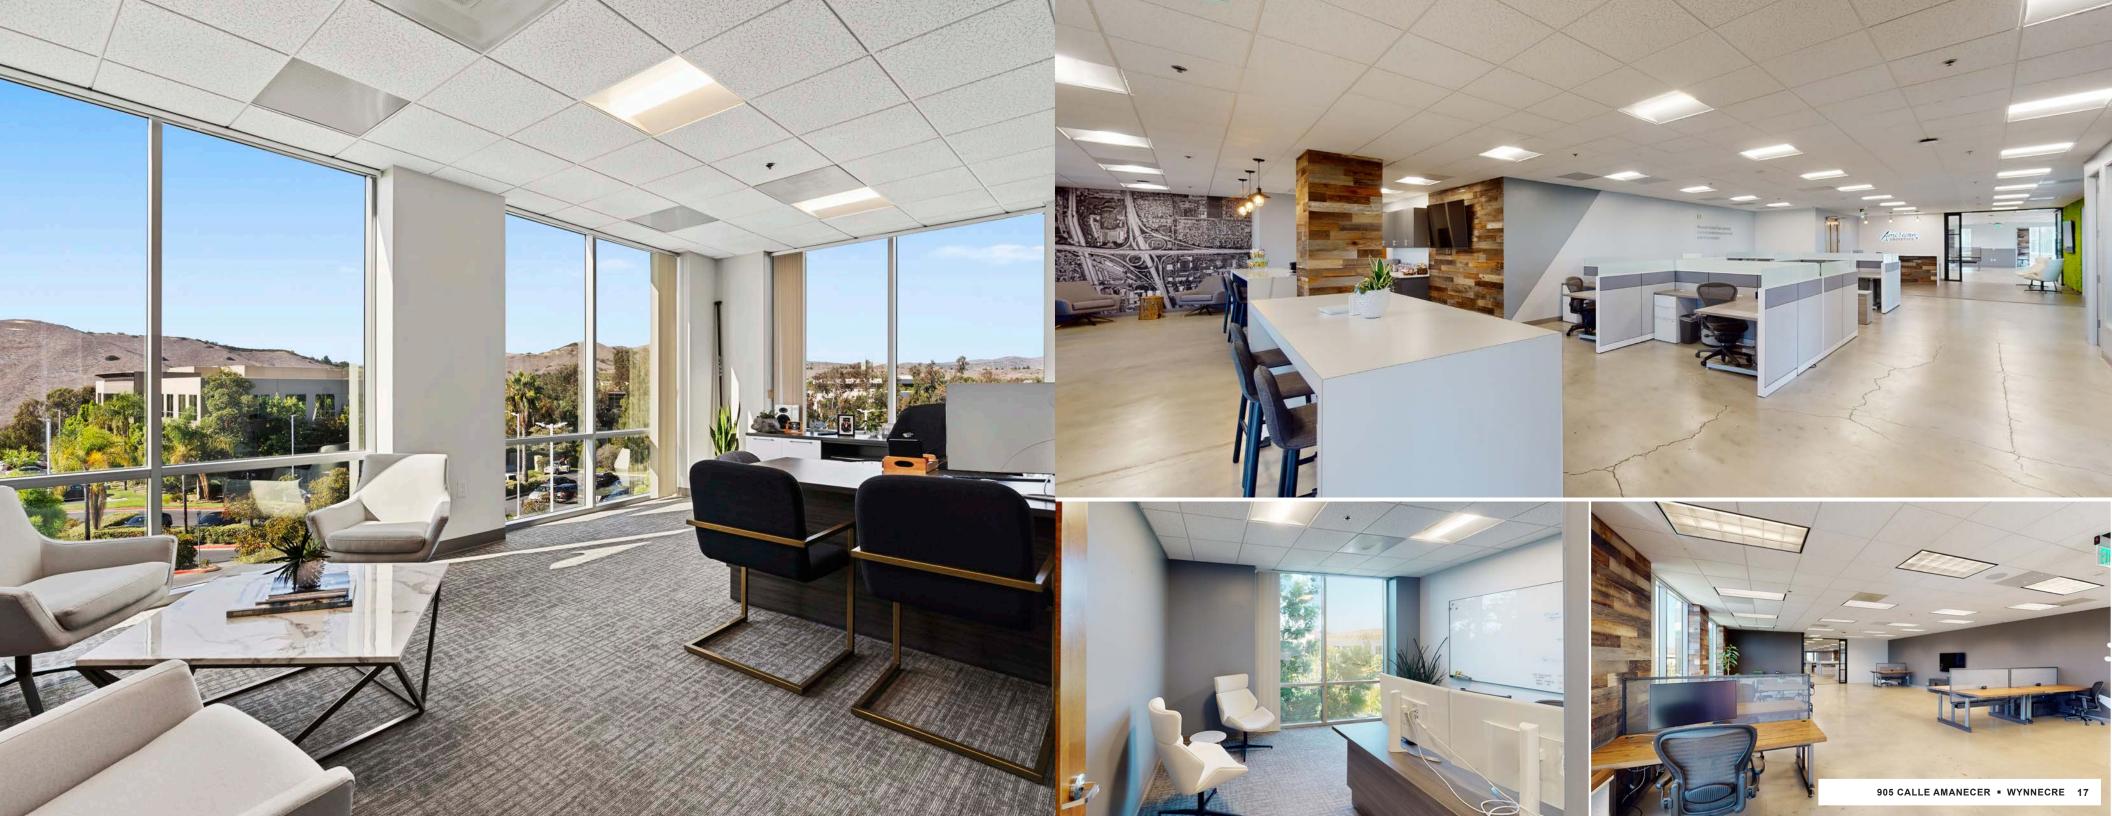

## ESSENTIAL PROPERTY HIGHLIGHTS

8,271sf upgraded office suite for sublease

Flexible floorplan with multiple uses

Upgraded kitchen and recreation space in unit

Natural light with huge window line around space

arge parking lot with drive-around

Safe business park location nea police station

Ocean and city views from suite

Close to multiple amenity center

Elegant multi-story atrium lobby

This highly-modernized office suite is located inside of San Clemente's flagship office complex at Pacific Pointe Corporate Centre. Clean interior upgrades with an in-unit kitchen, multiple private offices, sweeping open office areas, a safe business campus within eyesight of the San Clemente police station, and plenty of parking with outside lighting make this an easy choice instead of crowded downtown office locations or difficult-to-reach properties in other business parks.