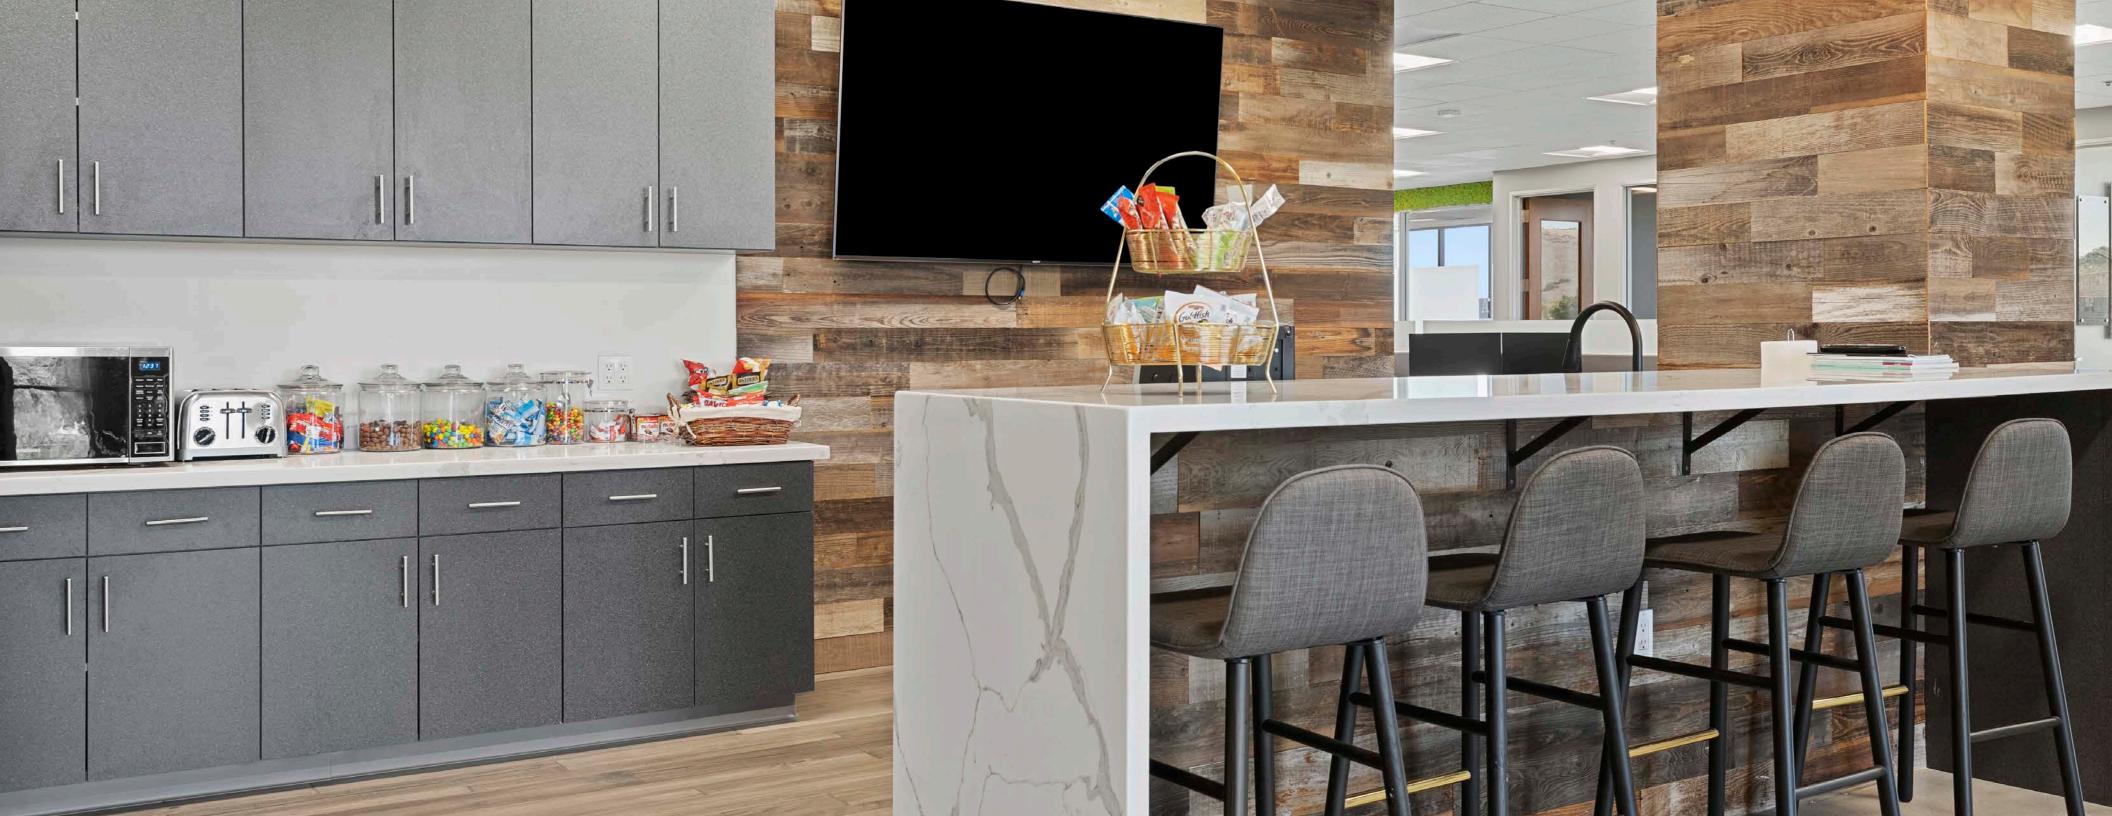

## ESSENTIAL PROPERTY HIGHLIGHTS

8,271sf upgraded office suite for sublease

Flexible floorplan with multiple uses

Upgraded kitchen and recreation space in unit

Natural light with huge window line around space

arge parking lot with drive-around

Safe business park location nea police station

Ocean and city views from suite

Close to multiple amenity center

Elegant multi-story atrium lobby

This highly-modernized office suite is located inside of San Clemente's flagship office complex at Pacific Pointe Corporate Centre. Clean interior upgrades with an in-unit kitchen, multiple private offices, sweeping open office areas, a safe business campus within eyesight of the San Clemente police station, and plenty of parking with outside lighting make this an easy choice instead of crowded downtown office locations or difficult-to-reach properties in other business parks.