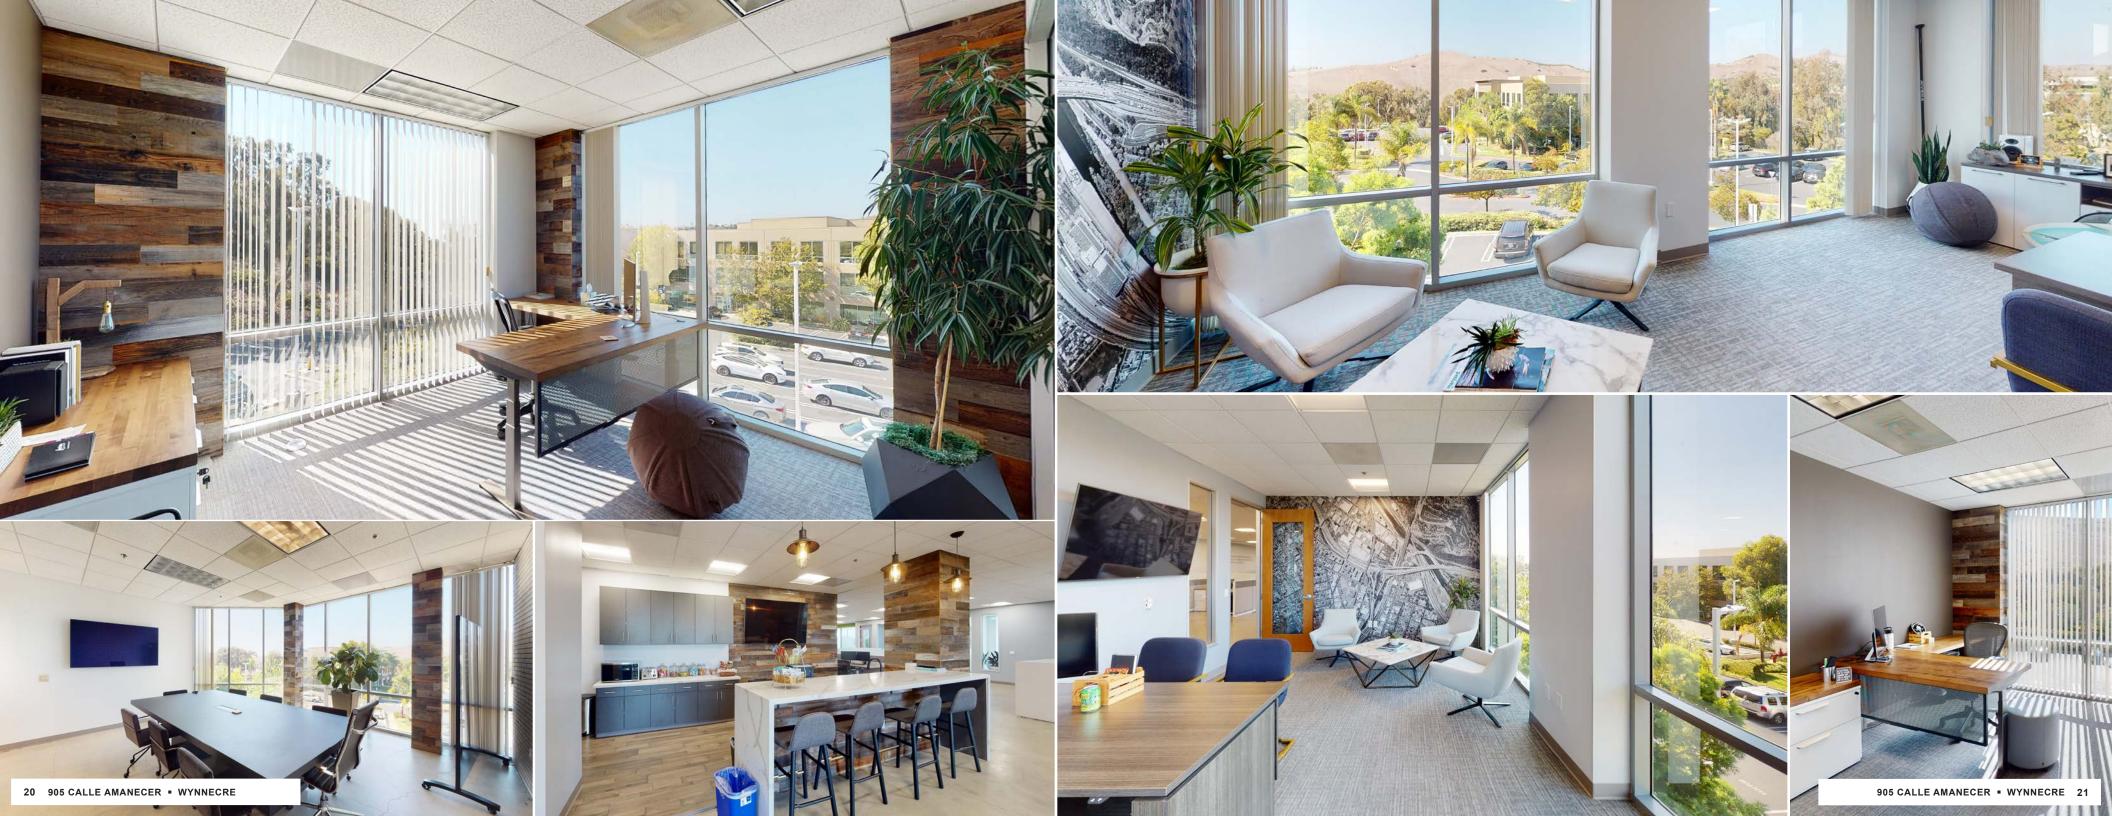

## ESSENTIAL PROPERTY HIGHLIGHTS

8,271sf upgraded office suite for sublease

Flexible floorplan with multiple uses

Upgraded kitchen and recreation space in unit

Natural light with huge window line around space

arge parking lot with drive-around

Safe business park location nea police station

Ocean and city views from suite

Close to multiple amenity center

Elegant multi-story atrium lobby

This highly-modernized office suite is located inside of San Clemente's flagship office complex at Pacific Pointe Corporate Centre. Clean interior upgrades with an in-unit kitchen, multiple private offices, sweeping open office areas, a safe business campus within eyesight of the San Clemente police station, and plenty of parking with outside lighting make this an easy choice instead of crowded downtown office locations or difficult-to-reach properties in other business parks.