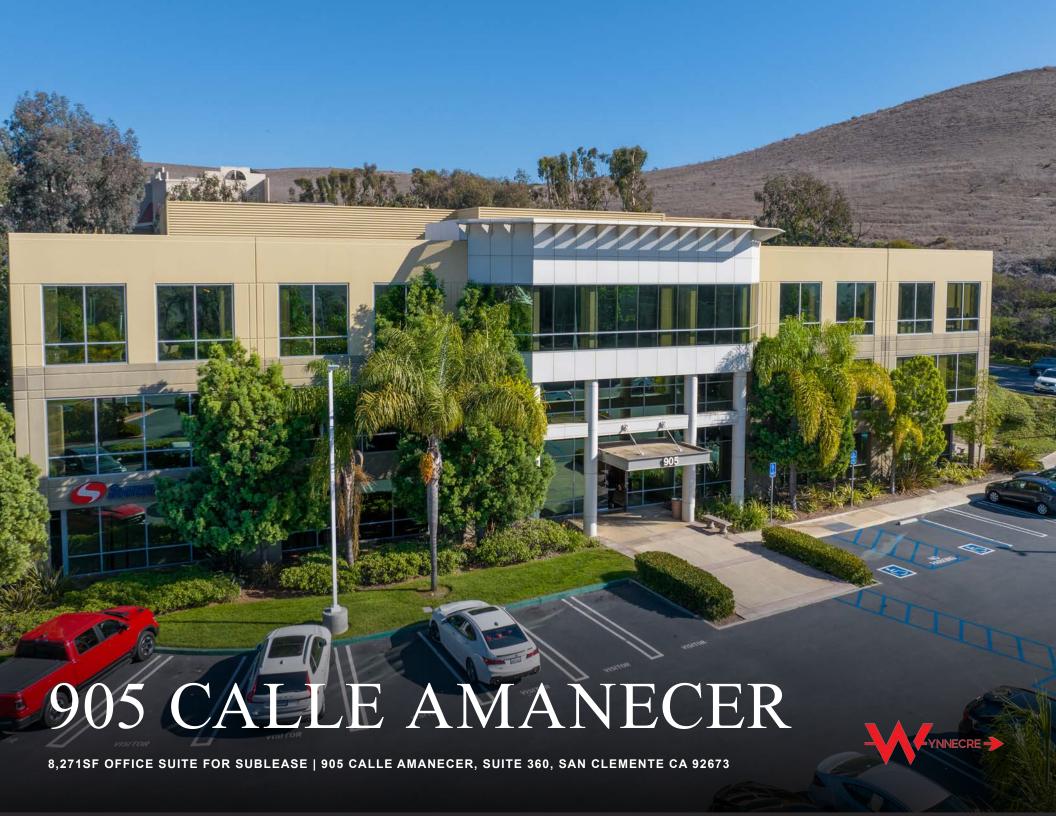

This is your opportunity to occupy a beautiful top-floor office suite in San Clemente. Here is what you need to know:

## ESSENTIAL PROPERTY HIGHLIGHTS

8,271sf upgraded office suite for sublease

Flexible floorplan with multiple uses

Upgraded kitchen and recreation space in unit

Natural light with huge window line around space

arge parking lot with drive-around

Safe business park location nea police station

Ocean and city views from suite

Close to multiple amenity center

Elegant multi-story atrium lobby

This highly-modernized office suite is located inside of San Clemente's flagship office complex at Pacific Pointe Corporate Centre. Clean interior upgrades with an in-unit kitchen, multiple private offices, sweeping open office areas, a safe business campus within eyesight of the San Clemente police station, and plenty of parking with outside lighting make this an easy choice instead of crowded downtown office locations or difficult-to-reach properties in other business parks.