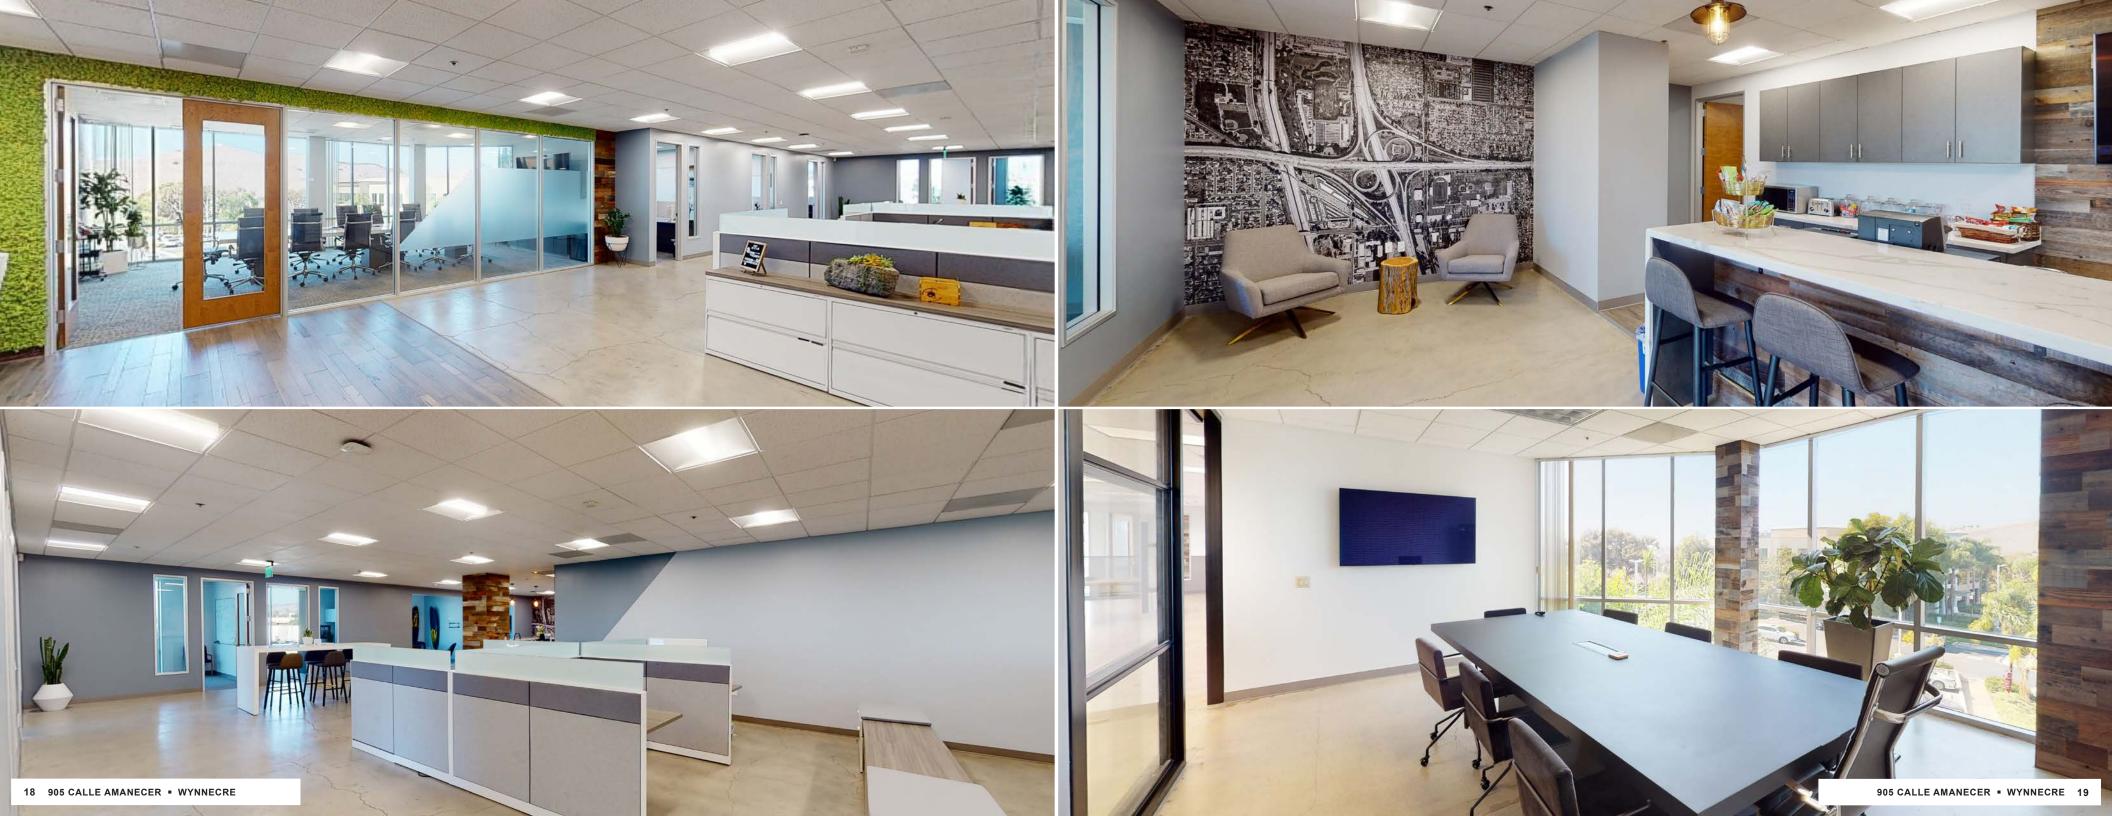

## ESSENTIAL PROPERTY HIGHLIGHTS

8,271sf upgraded office suite for sublease

Flexible floorplan with multiple uses

Upgraded kitchen and recreation space in unit

Natural light with huge window line around space

arge parking lot with drive-around

Safe business park location nea police station

Ocean and city views from suite

Close to multiple amenity center

Elegant multi-story atrium lobby

This highly-modernized office suite is located inside of San Clemente's flagship office complex at Pacific Pointe Corporate Centre. Clean interior upgrades with an in-unit kitchen, multiple private offices, sweeping open office areas, a safe business campus within eyesight of the San Clemente police station, and plenty of parking with outside lighting make this an easy choice instead of crowded downtown office locations or difficult-to-reach properties in other business parks.