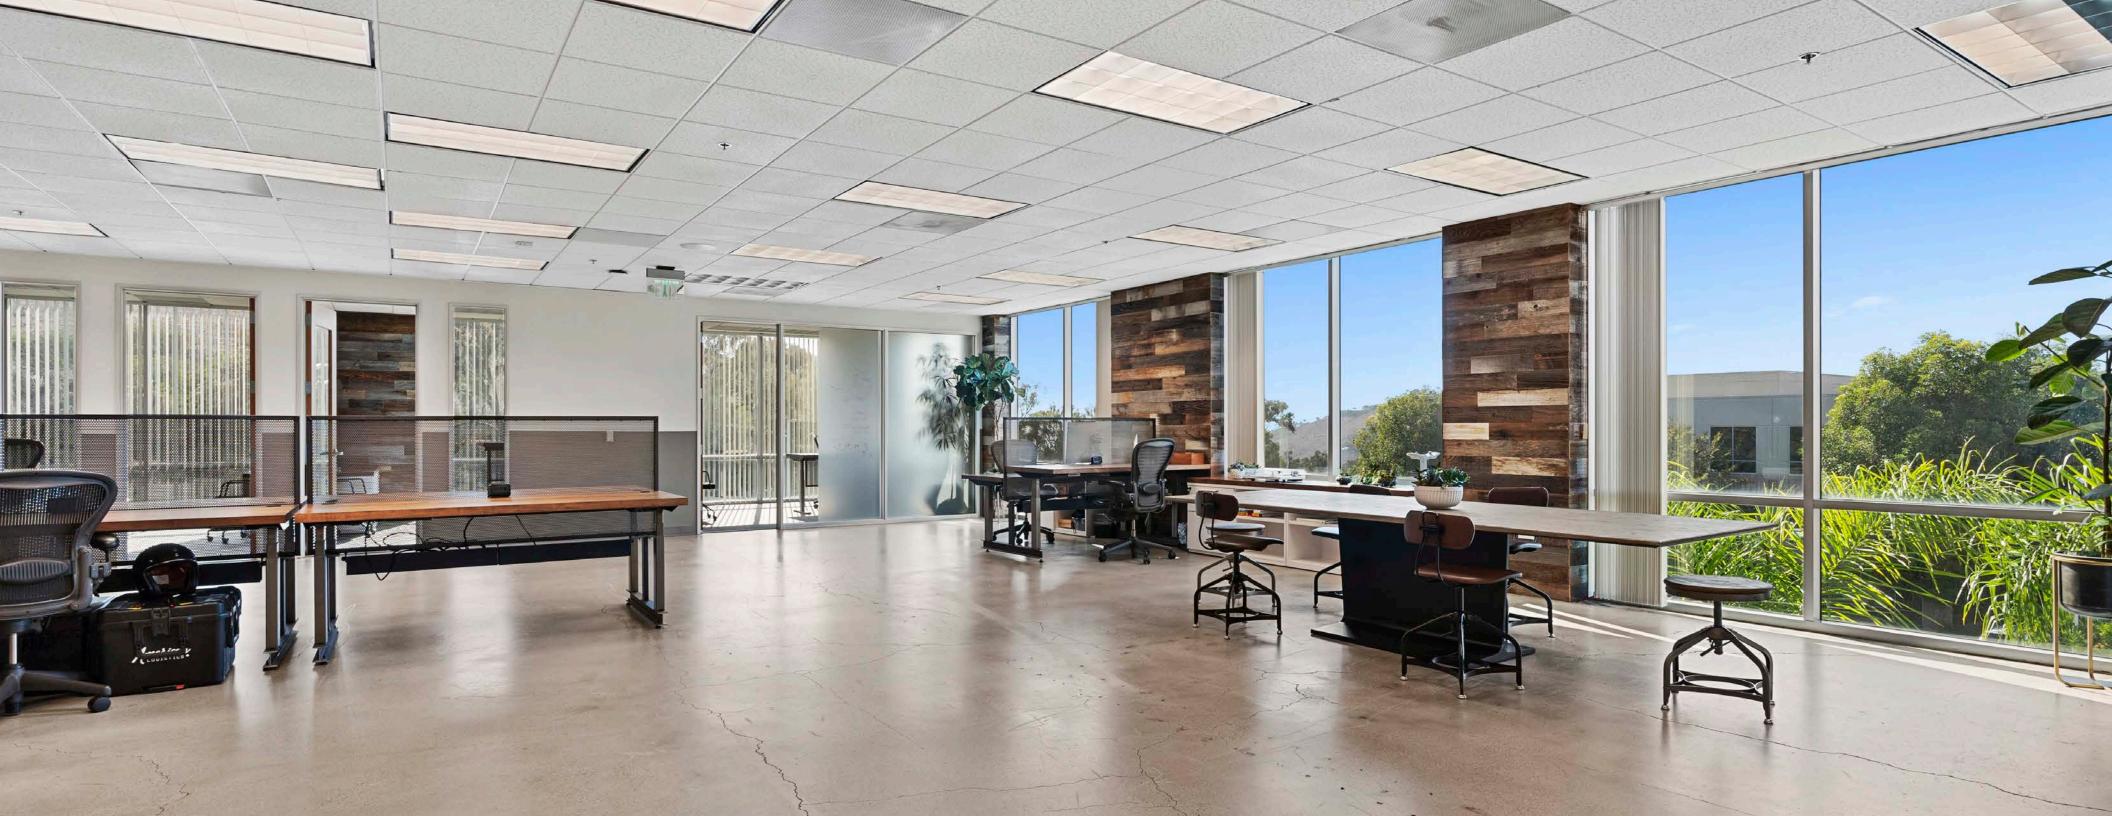

## ESSENTIAL PROPERTY HIGHLIGHTS

8,271sf upgraded office suite for sublease

Flexible floorplan with multiple uses

Upgraded kitchen and recreation space in unit

Natural light with huge window line around space

arge parking lot with drive-around

Safe business park location nea police station

Ocean and city views from suite

Close to multiple amenity center

Elegant multi-story atrium lobby

This highly-modernized office suite is located inside of San Clemente's flagship office complex at Pacific Pointe Corporate Centre. Clean interior upgrades with an in-unit kitchen, multiple private offices, sweeping open office areas, a safe business campus within eyesight of the San Clemente police station, and plenty of parking with outside lighting make this an easy choice instead of crowded downtown office locations or difficult-to-reach properties in other business parks.