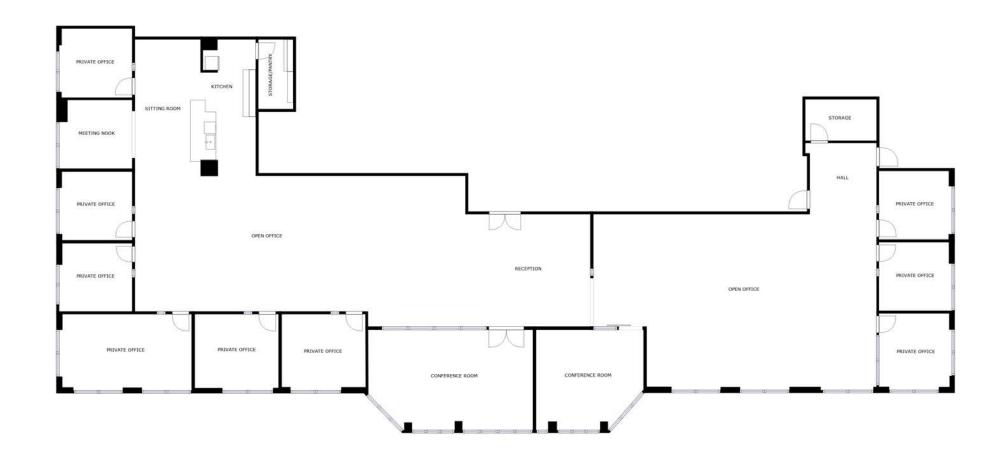

nter

Elegant multi-story atrium lobby





This highly-modernized office suite is located inside of San Clemente's flagship office complex at Pacific Pointe Corporate Centre. Clean interior upgrades with an in-unit kitchen, multiple private offices, sweeping open office areas, a safe business campus within eyesight of the San Clemente police station, and plenty of parking with outside lighting make this an easy choice instead of crowded downtown office locations or difficult-to-reach properties in other business parks.

Nearby amenity centers with shopping and dining choices and easy access to the 5 Freeway, Avenida Pico, and the La Pata/Antonio connection ensure employees and customers have a variety of options when traveling to your location with ease.











## APPROX. FLOOR PLAN













## Presented By:

JAMES WYNNE ARROW SANTOS
President Marketing Director
949-374-2052 949-257-2093

jim@wynnecre.com arrow@wynnecre.com

wynnecre.com wynnecre.com

om WYNNECRE.COM

## LIC N° 01242705

This information supplied herein is from sources we deem reliable. It is provided without any representation, warranty, or guarantee, expressed or implied as to its accuracy. Prospective Buyer or Tenant should conduct an independent investigation and verification of all matters deemed to be material, including, but not limited to, statements of income and expenses. Consult your attorney, accountant, or other professional advisor.

Scan for 360 Virtual Property Tour: