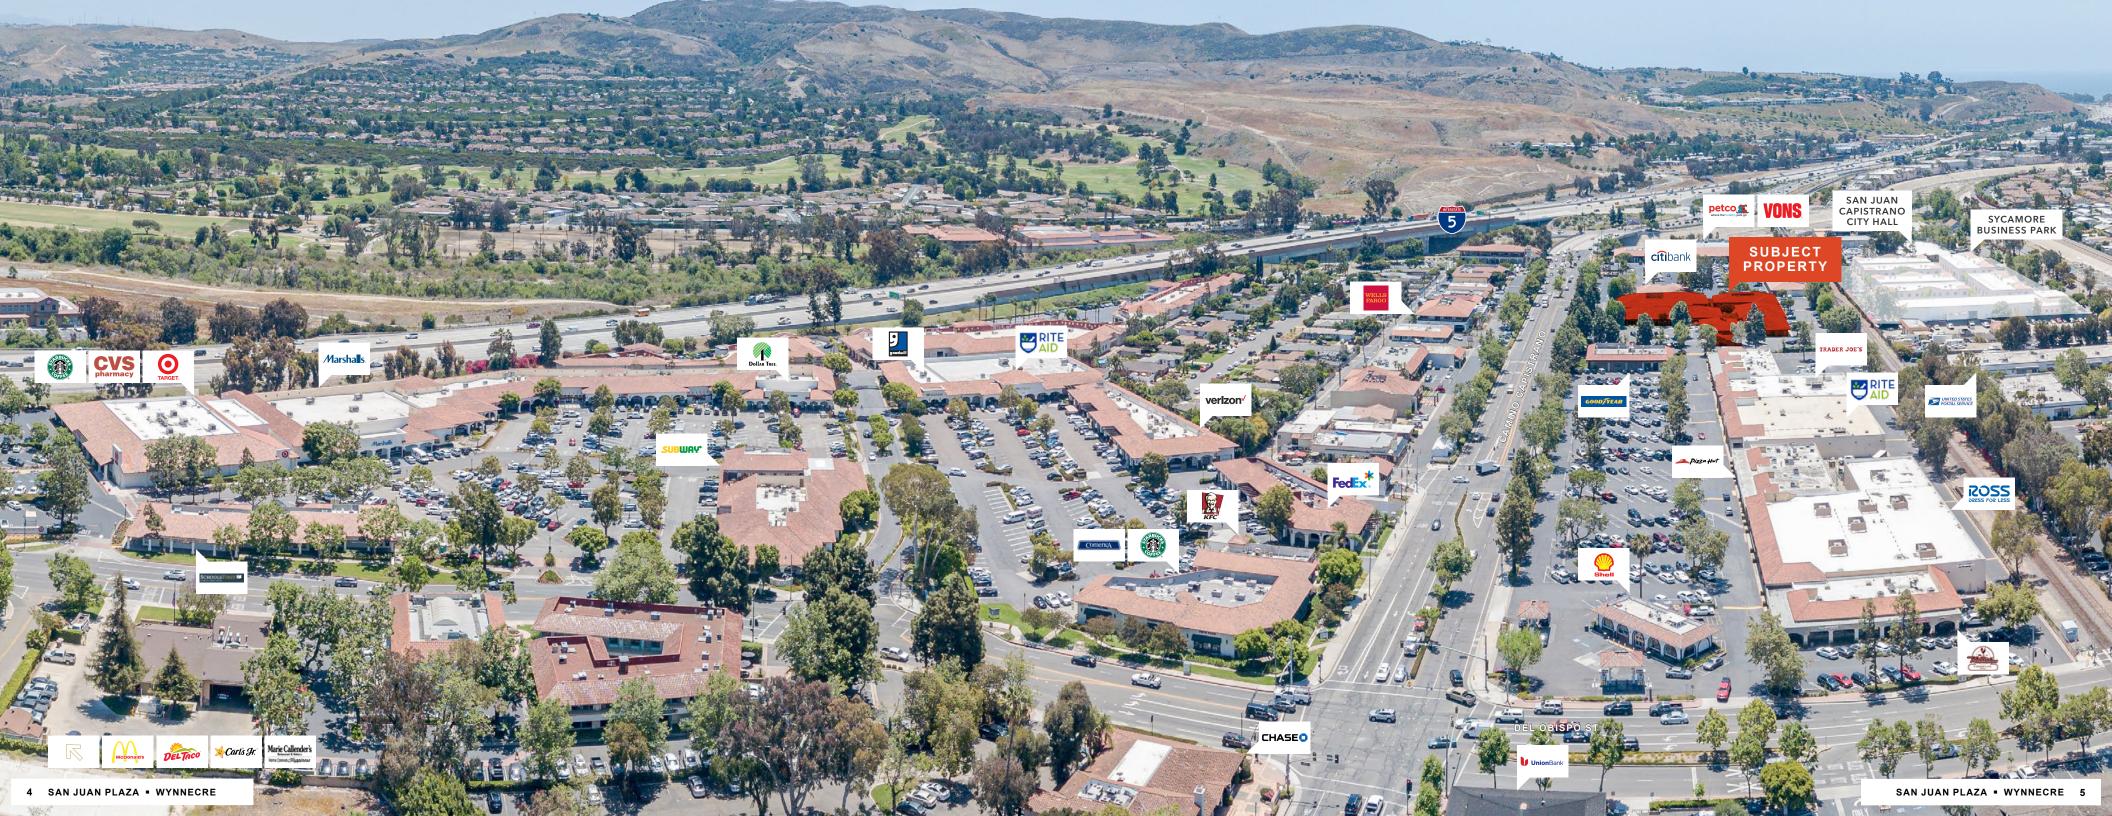

**NEAR** train station, 5 Freeway, and Pacific Coast Highway

STREET VISIBILITY & easy to find on Camino Capistrano

Work in the shadow of history. A short walk from your new suite at San Juan Plaza looms the oldest building in California: Mission San Juan Capistrano. Now, you have the chance to create your own business legacy at this iconic commercial plaza. Located close to SJC's famous downtown district, you'll find a new option for lunch, shopping, and client outings everywhere you look. Enjoy the easy customer access this sprawling business campus offers your company, with abundant parking, shaded outdoor seating areas, and major street visibility on Camino Capistrano.