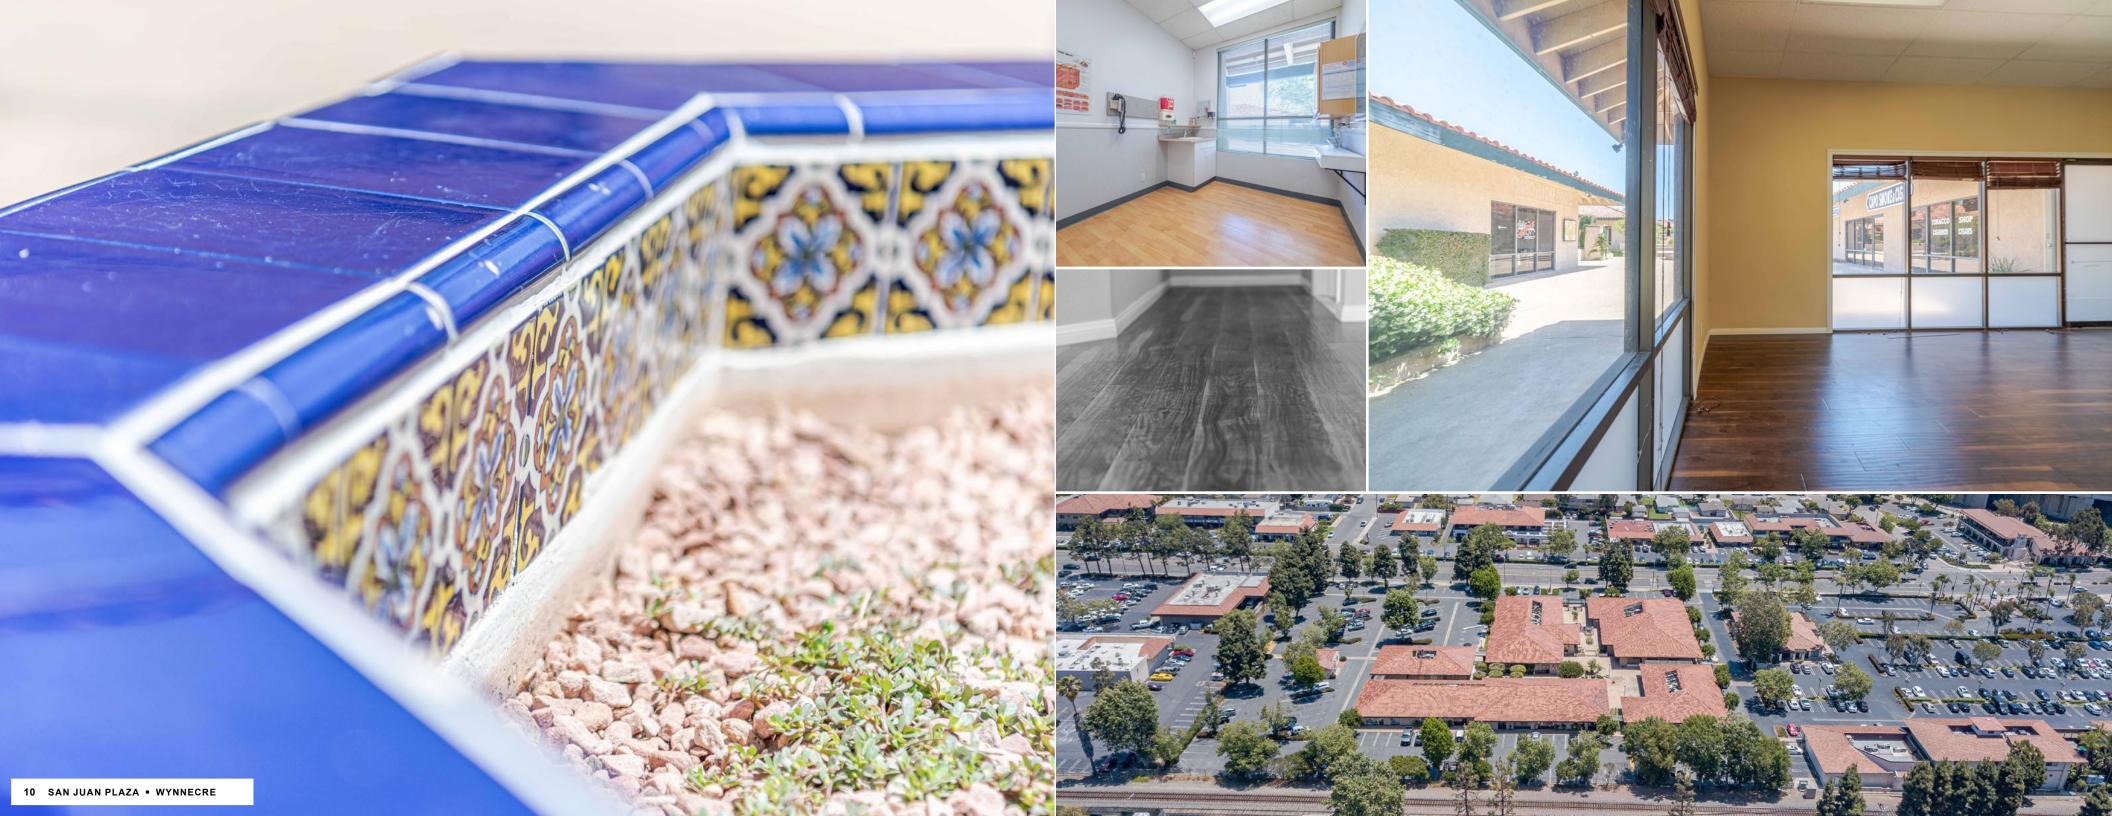

**HUGE** parking lot with drive-around access

FLOOR-TO-CEILING window

LARGE open courtvard with landscaping + outdoor tables & seating

WALKING DISTANCE to Downtown San Juan Capistrano, tons of restaurants, Trader Joe's, Target & more

**NEAR** train station, 5 Freeway, and Pacific Coast Highway

STREET VISIBILITY & easy to find on Camino Capistrano

Work in the shadow of history. A short walk from your new suite at San Juan Plaza looms the oldest building in California: Mission San Juan Capistrano. Now, you have the chance to create your own business legacy at this iconic commercial plaza. Located close to SJC's famous downtown district, you'll find a new option for lunch, shopping, and client outings everywhere you look. Enjoy the easy customer access this sprawling business campus offers your company, with abundant parking, shaded outdoor seating areas, and major street visibility on Camino Capistrano.

access struggles and frustrating tomorrow, and forever. check-in delays. Impress your

Each suite provides dedicated clients with a big business property without entries, floor-to-ceiling windows, having to sacrifice on the personal experience exclusive restrooms, and private of exclusive space. A dynamic location, timelobby space. Say goodbye to shared tested by history, for your business needs today,