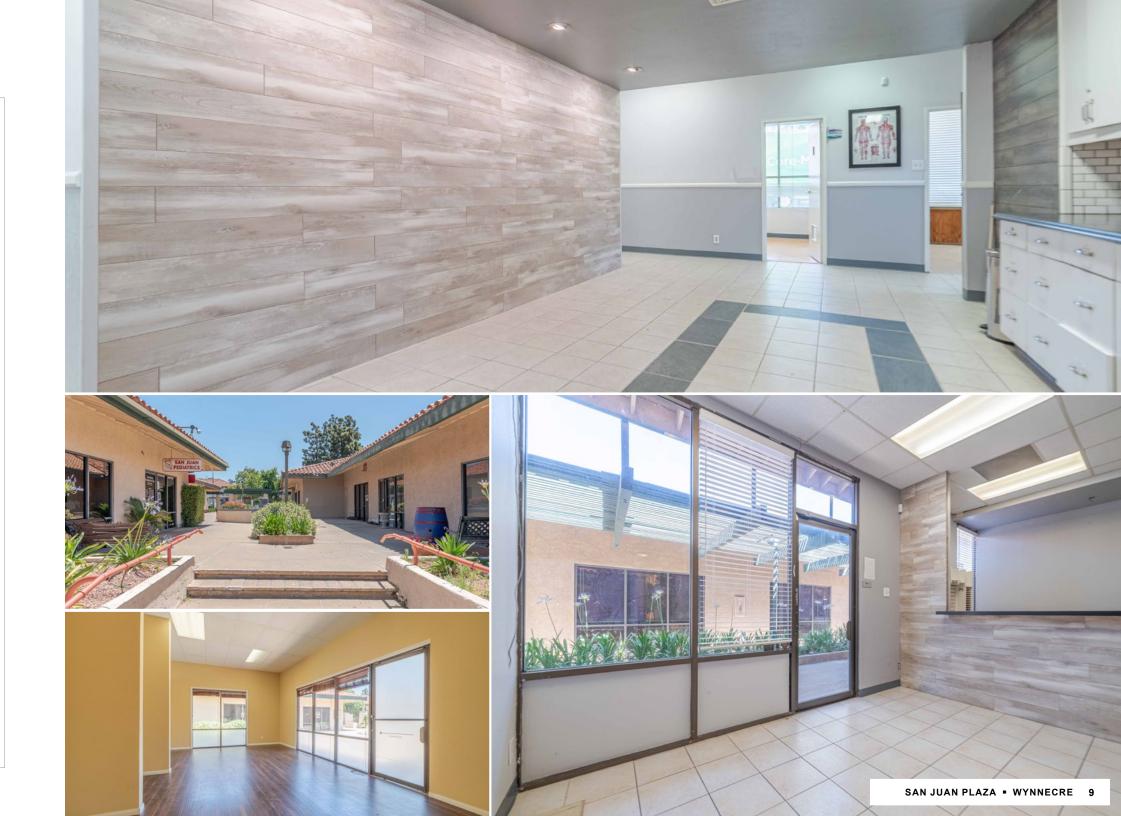

**HUGE** parking lot with drive-around access

FLOOR-TO-CEILING window

LARGE open courtvard with landscaping + outdoor tables & seating

WALKING DISTANCE to Downtown San Juan Capistrano, tons of restaurants, Trader Joe's, Target & more

**NEAR** train station, 5 Freeway, and Pacific Coast Highway

STREET VISIBILITY & easy to find on Camino Capistrano

Work in the shadow of history. A short walk from your new suite at San Juan Plaza looms the oldest building in California: Mission San Juan Capistrano. Now, you have the chance to create your own business legacy at this iconic commercial plaza. Located close to SJC's famous downtown district, you'll find a new option for lunch, shopping, and client outings everywhere you look. Enjoy the easy customer access this sprawling business campus offers your company, with abundant parking, shaded outdoor seating areas, and major street visibility on Camino Capistrano.

access struggles and frustrating tomorrow, and forever. check-in delays. Impress your

Each suite provides dedicated clients with a big business property without entries, floor-to-ceiling windows, having to sacrifice on the personal experience exclusive restrooms, and private of exclusive space. A dynamic location, timelobby space. Say goodbye to shared tested by history, for your business needs today,