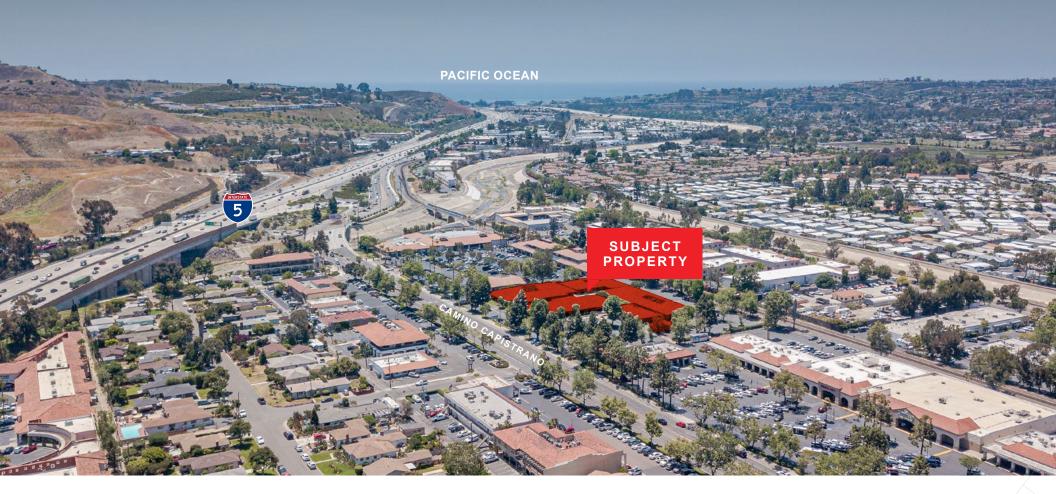

**NEAR** train station, 5 Freeway, and Pacific Coast Highway

STREET VISIBILITY & easy to find on Camino Capistrano

Work in the shadow of history. A short walk from your new suite at San Juan Plaza looms the oldest building in California: Mission San Juan Capistrano. Now, you have the chance to create your own business legacy at this iconic commercial plaza. Located close to SJC's famous downtown district, you'll find a new option for lunch, shopping, and client outings everywhere you look. Enjoy the easy customer access this sprawling business campus offers your company, with abundant parking, shaded outdoor seating areas, and major street visibility on Camino Capistrano.

SITE PLAN