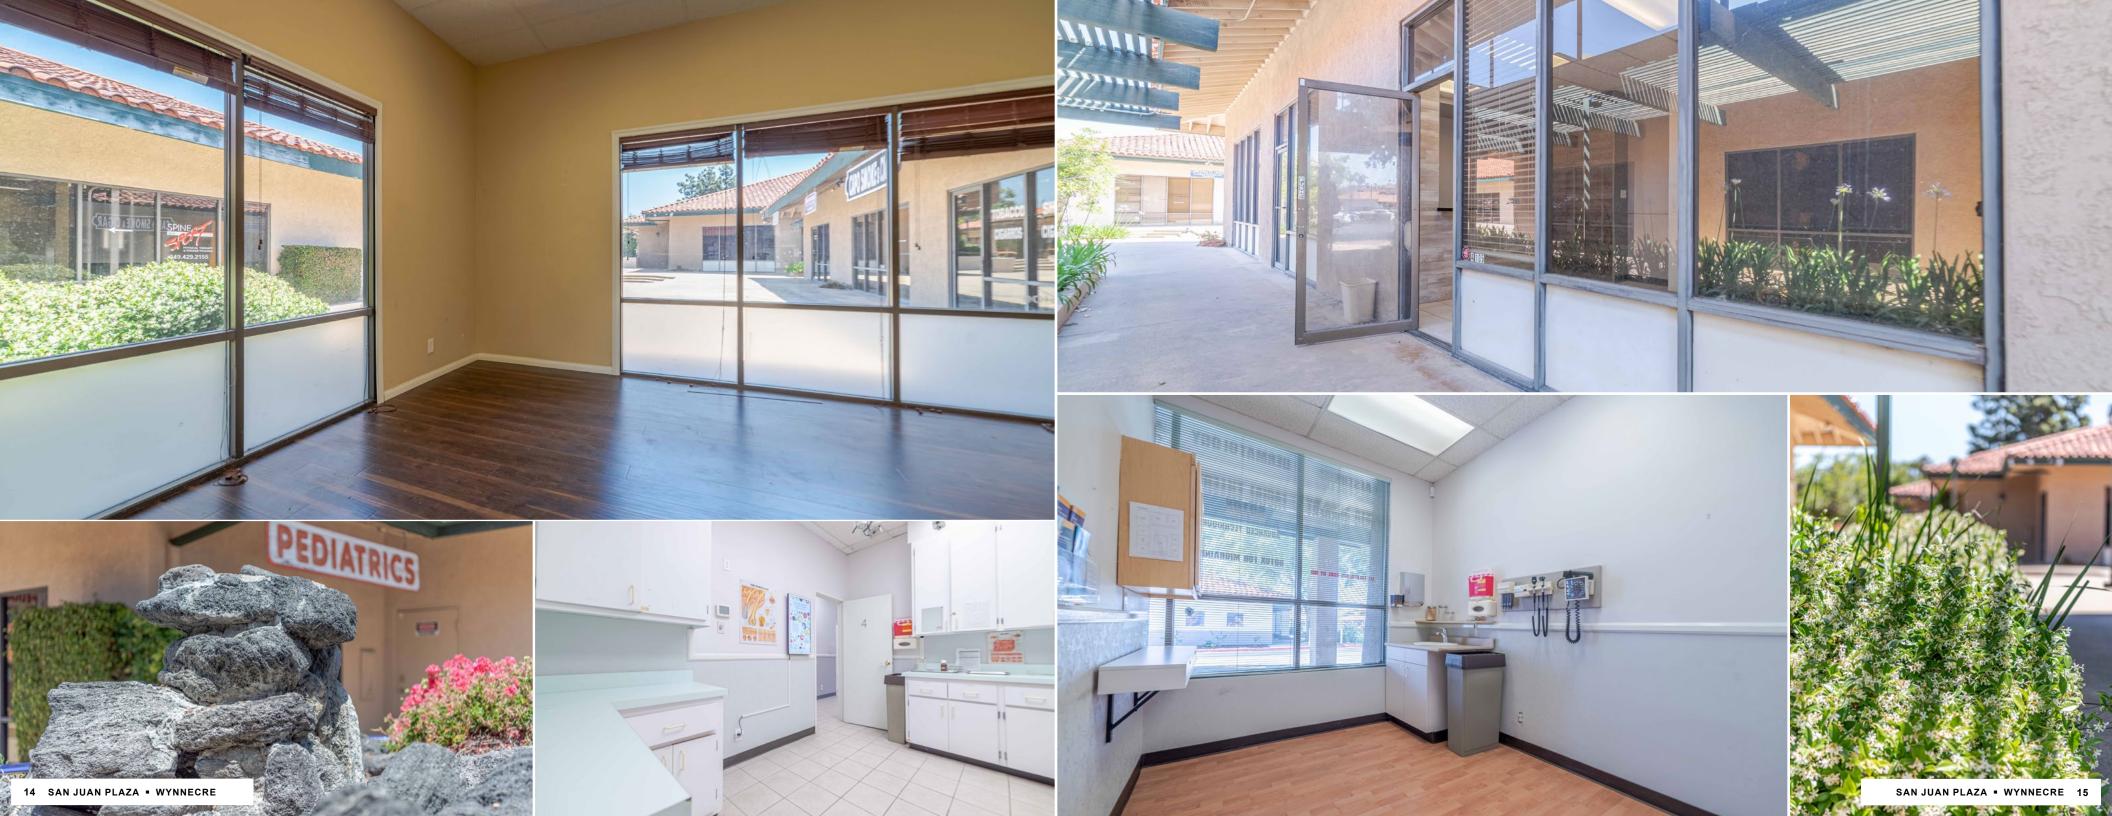

## ESSENTIAL PROPERTY HIGHLIGHTS

1.000 SF TO 3.800 SF available to lease

**COMMERCIAL OFFICE**, retail, & medical suites available

**PROFESSIONAL** business plaza location near San Juan Capistrano City Hall

**HUGE** parking lot with drive-around access

FLOOR-TO-CEILING window

LARGE open courtvard with landscaping + outdoor tables & seating

WALKING DISTANCE to Downtown San Juan Capistrano, tons of restaurants, Trader Joe's, Target & more

**NEAR** train station, 5 Freeway, and Pacific Coast Highway

STREET VISIBILITY & easy to find on Camino Capistrano

Work in the shadow of history. A short walk from your new suite at San Juan Plaza looms the oldest building in California: Mission San Juan Capistrano. Now, you have the chance to create your own business legacy at this iconic commercial plaza. Located close to SJC's famous downtown district, you'll find a new option for lunch, shopping, and client outings everywhere you look. Enjoy the easy customer access this sprawling business campus offers your company, with abundant parking, shaded outdoor seating areas, and major street visibility on Camino Capistrano.

access struggles and frustrating tomorrow, and forever. check-in delays. Impress your

Each suite provides dedicated clients with a big business property without entries, floor-to-ceiling windows, having to sacrifice on the personal experience exclusive restrooms, and private of exclusive space. A dynamic location, timelobby space. Say goodbye to shared tested by history, for your business needs today,