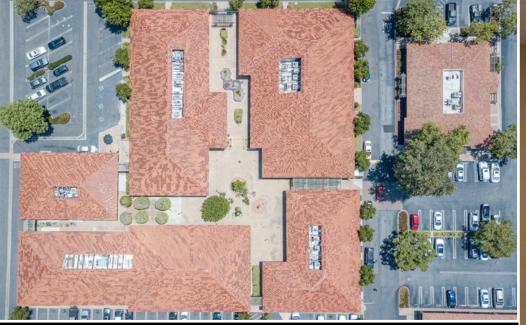

## SAN JUAN PLAZA

FOR LEASE | 32211-32281 CAMINO CAPISTRANO, SAN JUAN CAPISTRANO, CA 92675



This is your opportunity to occupy a private business suite in the professional commercial campus at San Juan Plaza in South Orange County. Here is what you need to know.

## ESSENTIAL PROPERTY HIGHLIGHTS

1.000 SF TO 3.800 SF available to lease

**COMMERCIAL OFFICE**, retail, & medical suites available

**PROFESSIONAL** business plaza location near San Juan Capistrano City Hall

**HUGE** parking lot with drive-around access

FLOOR-TO-CEILING window

LARGE open courtvard with landscaping + outdoor tables & seating

WALKING DISTANCE to Downtown San Juan Capistrano, tons of restaurants, Trader Joe's, Target & more

**NEAR** train station, 5 Freeway, and Pacific Coast Highway

STREET VISIBILITY & easy to find on Camino Capistrano



Work in the shadow of history. A short walk from your new