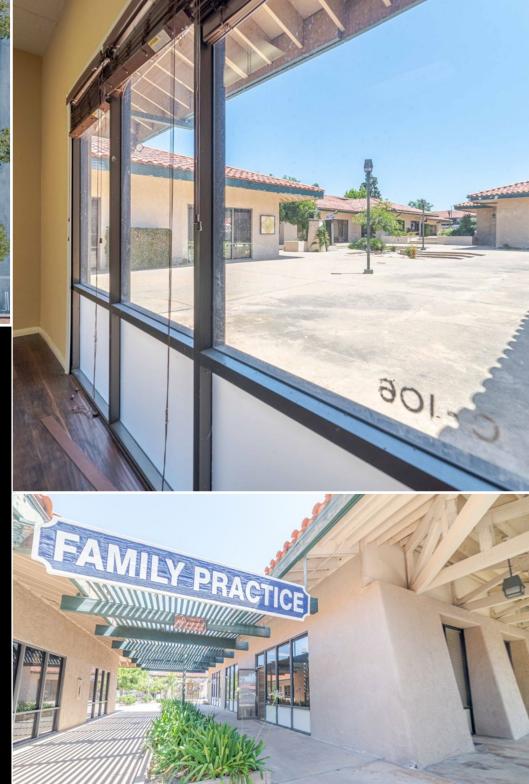

## ESSENTIAL PROPERTY HIGHLIGHTS

1.000 SF TO 3.800 SF available to lease

**COMMERCIAL OFFICE**, retail, & medical suites available

**PROFESSIONAL** business plaza location near San Juan Capistrano City Hall

**HUGE** parking lot with drive-around access

FLOOR-TO-CEILING window

LARGE open courtvard with landscaping + outdoor tables & seating

WALKING DISTANCE to Downtown San Juan Capistrano, tons of restaurants, Trader Joe's, Target & more

access struggles and frustrating tomorrow, and forever. check-in delays. Impress your

Each suite provides dedicated clients with a big business property without entries, floor-to-ceiling windows, having to sacrifice on the personal experience exclusive restrooms, and private of exclusive space. A dynamic location, timelobby space. Say goodbye to shared tested by history, for your business needs today,