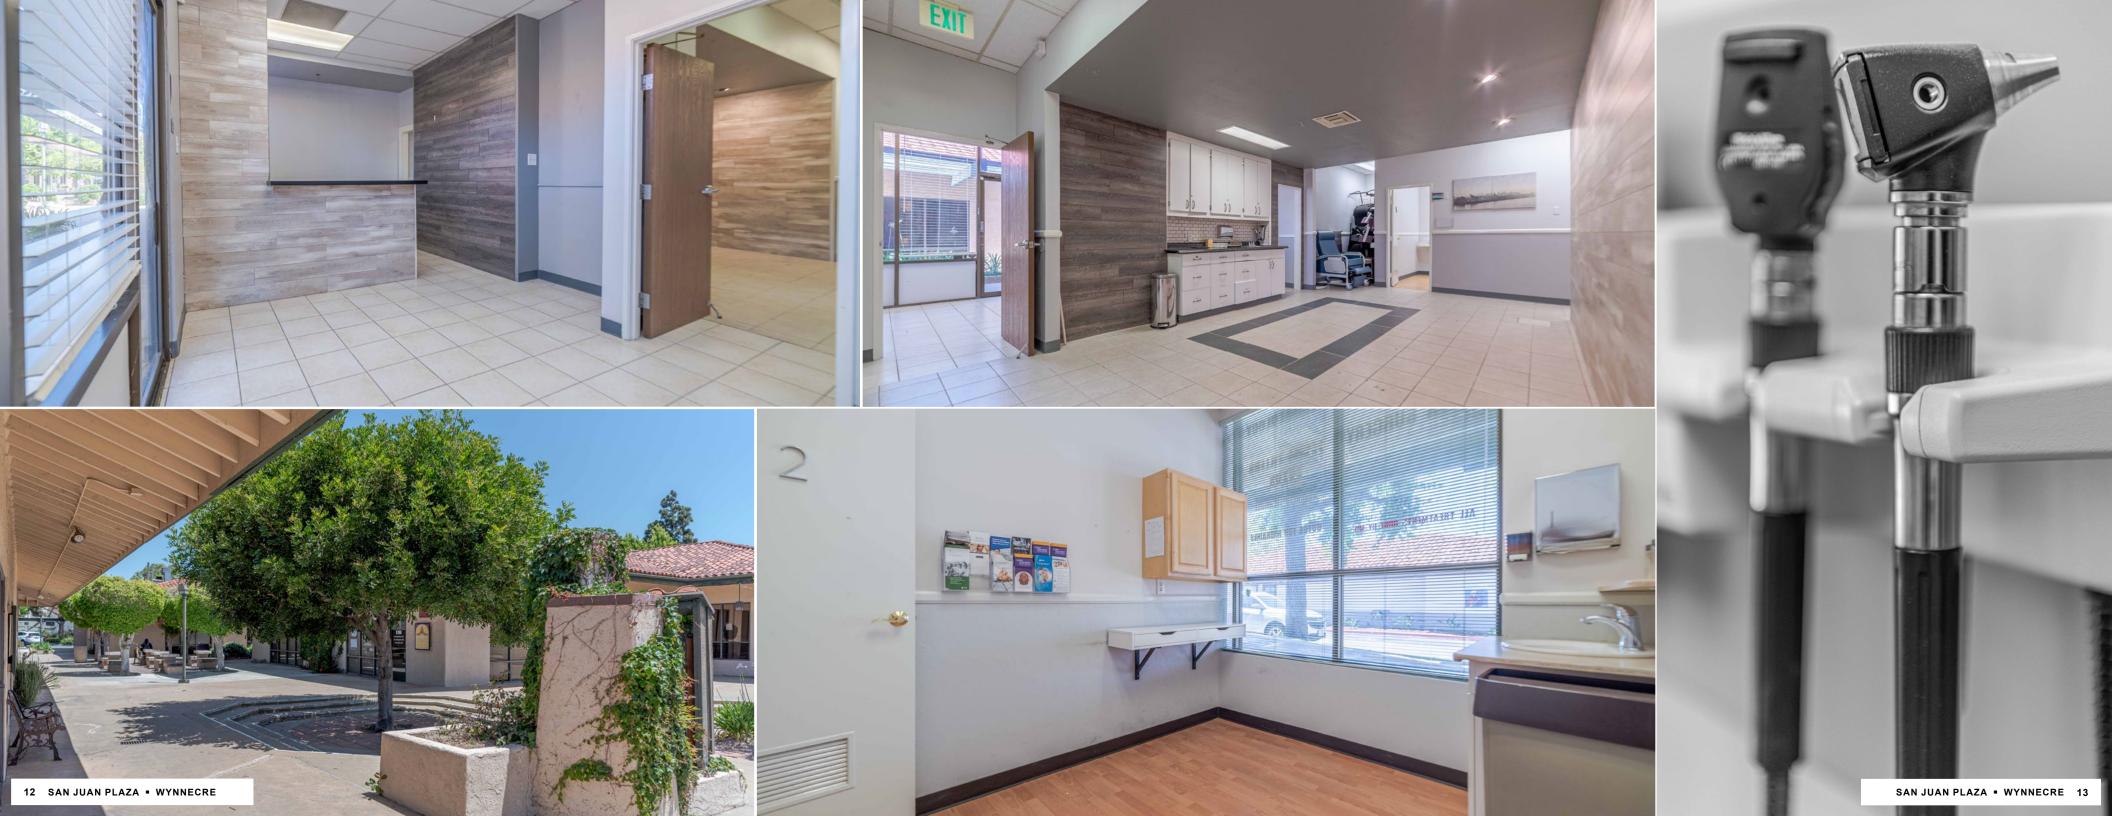

**HUGE** parking lot with drive-around access

FLOOR-TO-CEILING window

LARGE open courtvard with landscaping + outdoor tables & seating

WALKING DISTANCE to Downtown San Juan Capistrano, tons of restaurants, Trader Joe's, Target & more

**NEAR** train station, 5 Freeway, and Pacific Coast Highway

STREET VISIBILITY & easy to find on Camino Capistrano

Work in the shadow of history. A short walk from your new suite at San Juan Plaza looms the oldest building in California: Mission San Juan Capistrano. Now, you have the chance to create your own business legacy at this iconic commercial plaza. Located close to SJC's famous downtown district, you'll find a new option for lunch, shopping, and client outings everywhere you look. Enjoy the easy customer access this sprawling business campus offers your company, with abundant parking, shaded outdoor seating areas, and major street visibility on Camino Capistrano.

access struggles and frustrating tomorrow, and forever. check-in delays. Impress your

Each suite provides dedicated clients with a big business property without entries, floor-to-ceiling windows, having to sacrifice on the personal experience exclusive restrooms, and private of exclusive space. A dynamic location, timelobby space. Say goodbye to shared tested by history, for your business needs today,