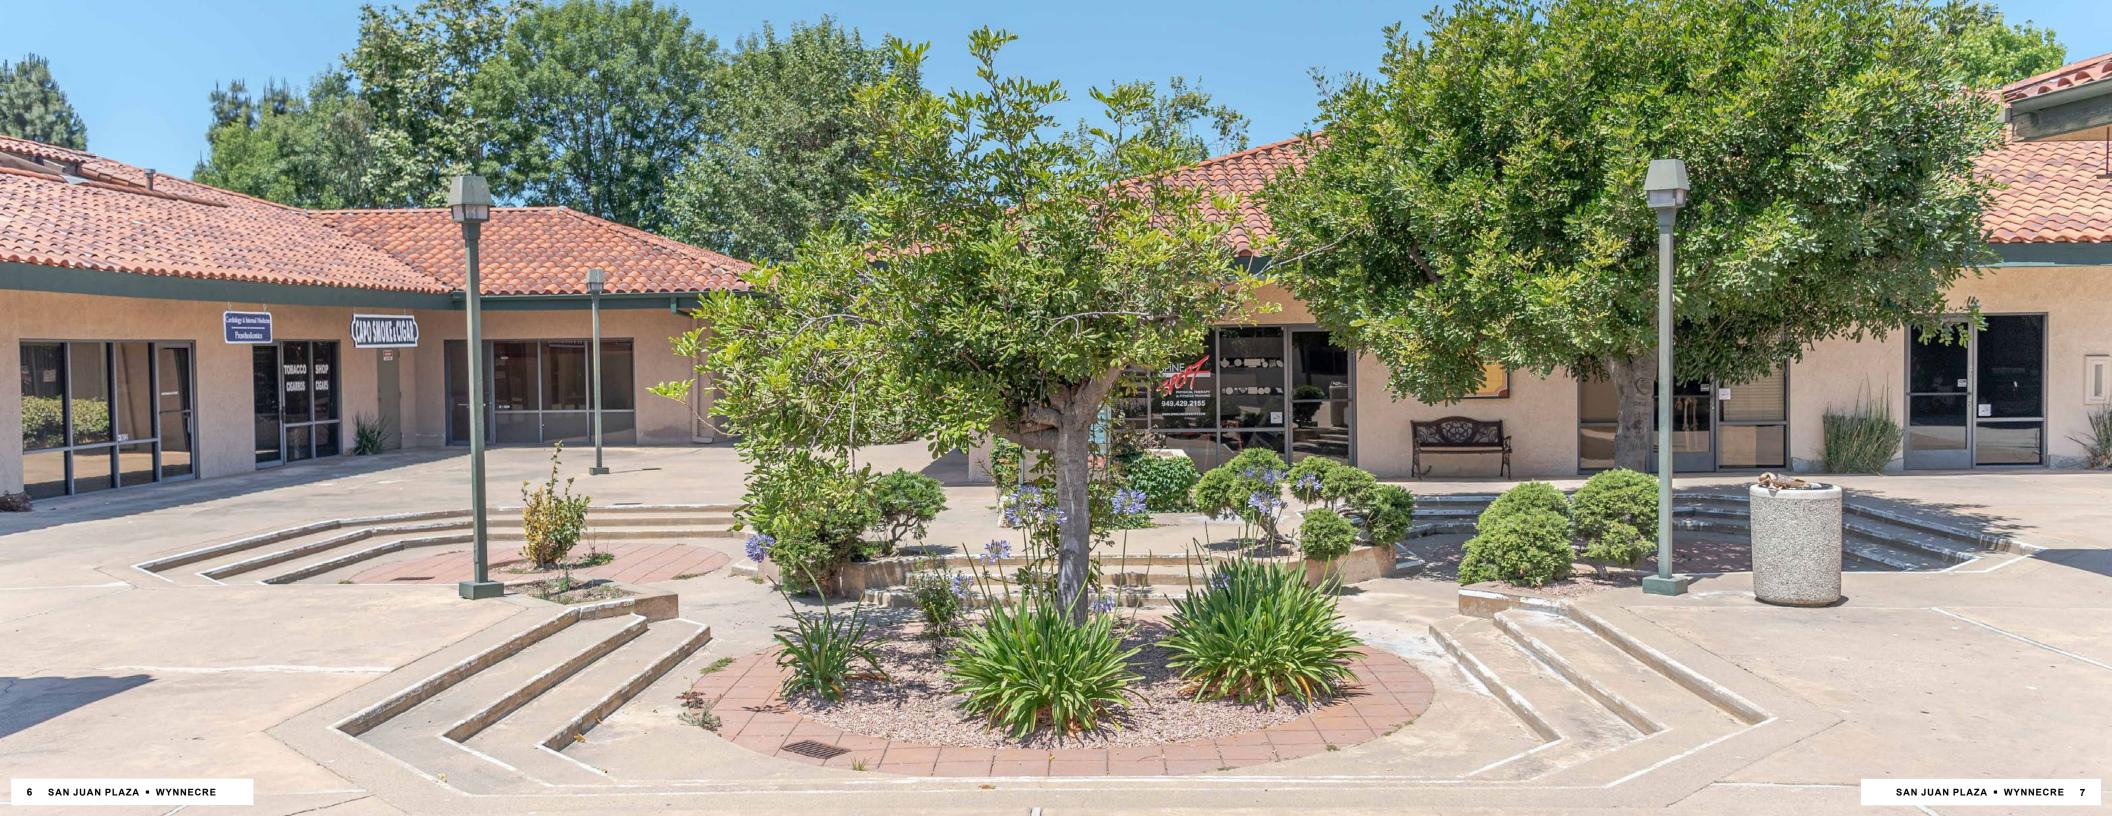

**HUGE** parking lot with drive-around access

FLOOR-TO-CEILING window

LARGE open courtvard with landscaping + outdoor tables & seating

WALKING DISTANCE to Downtown San Juan Capistrano, tons of restaurants, Trader Joe's, Target & more