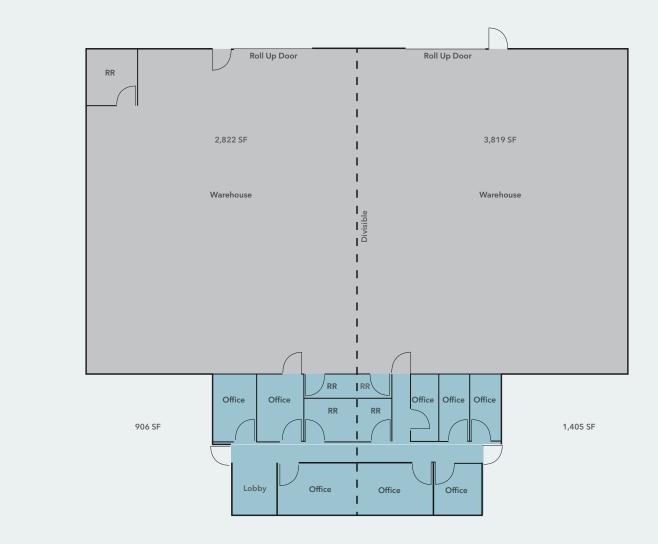

## FOR SALE 1132 Olympic Dr corona, ca 92881

**FLOOR PLAN** 

 $\pm 8,952$ 

2 INDUSTRIAL LOADING DOORS