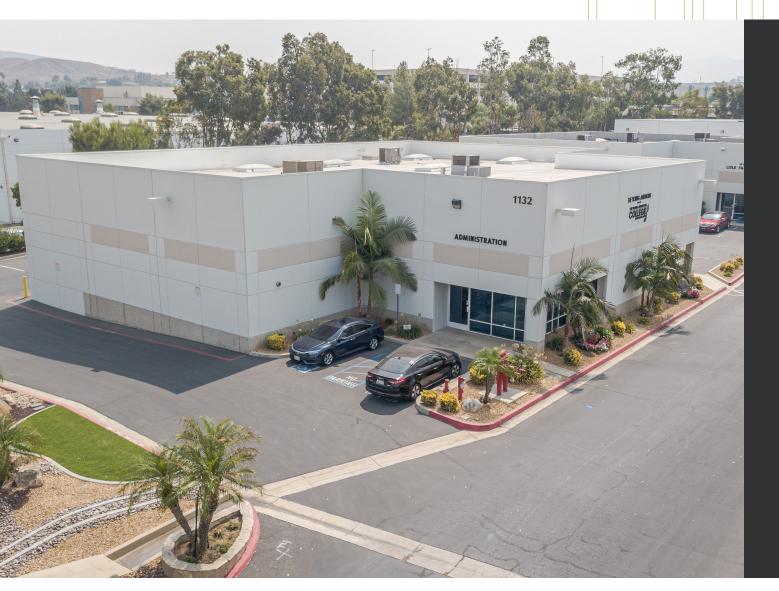

# 1132 Olympic Dr

CORONA, CA 92881

## ±8,952 SF industrial building available to own in Corona

DIVISIBLE property with separate entrances TWO industrial loading doors 2,311 SF of office space 6,641 SF of warehouse space 800 AMPS power DRIVE-AROUND property GREAT location in well-maintained business park