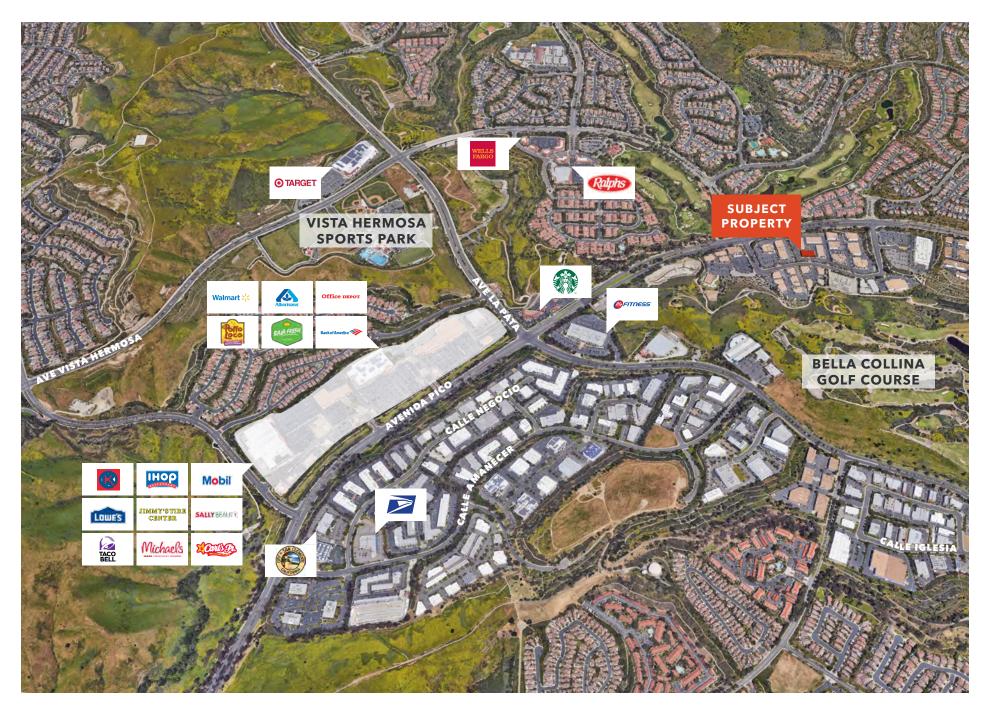

1221 Puerta del Sol is enshrouded in the sea-breeze-soaked valleys of Talega, in San Clemente. This sleek commercial condo can be your next business location or the perfect setup to host your recreational dreams. An expandable high-clearance warehouse can fit over a dozen cars, industrial equipment, business supplies, or even a boat!

Do you hate difficult decisions? Be warned: you'll have to choose daily between using your premium incondo kitchen or dining at the best restaurants in town – only a 2-minute drive from your property. You'll also be staring at a golf course through your huge front windows. Are you up for the challenge?