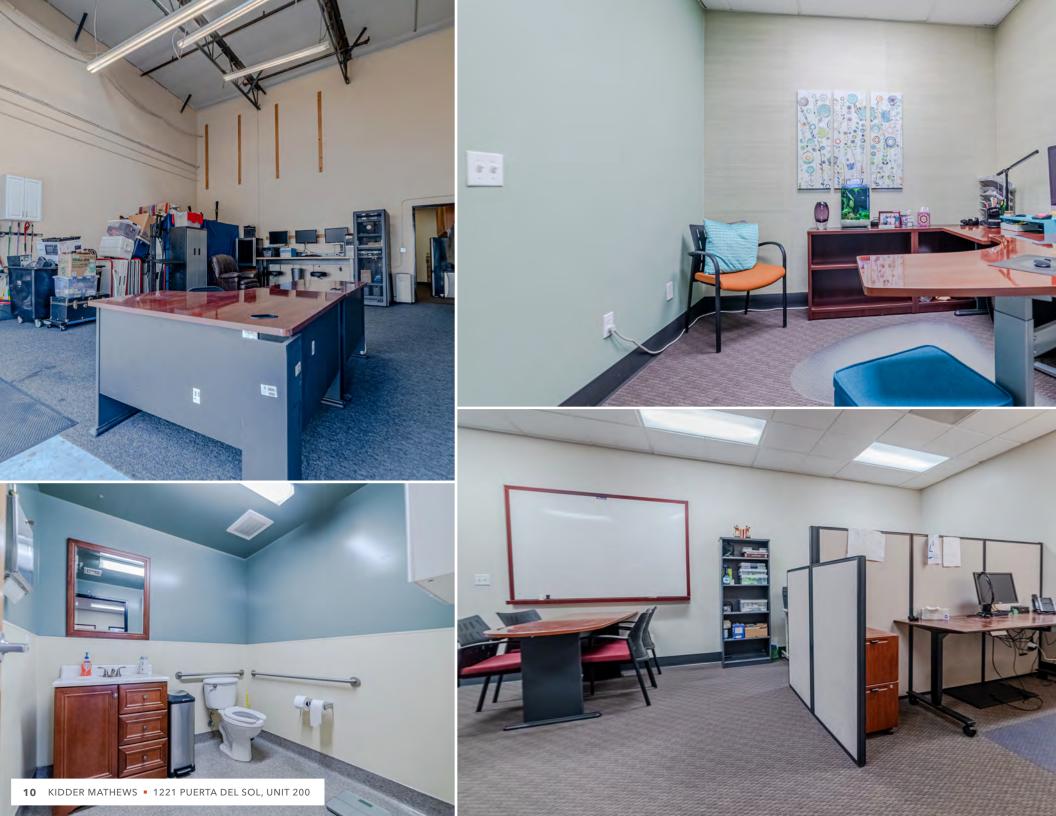

## PROPERTY FEATURES

1,815 SF industrial condo available to own

**CUSTOM** building signage for your company

**STREET-FACING** location

**UPGRADED** sound-proofed private office

**DRIVE-AROUND** vehicle layout, no u-turns

2 private restrooms in condo

MODERN kitchen with dishwasher

LARGE full-height windows

**RECEPTION** area

**PRIVATE** offices and open office space

**EXPANDABLE** warehouse option

**EXCLUSIVE** condo entry, no shared access