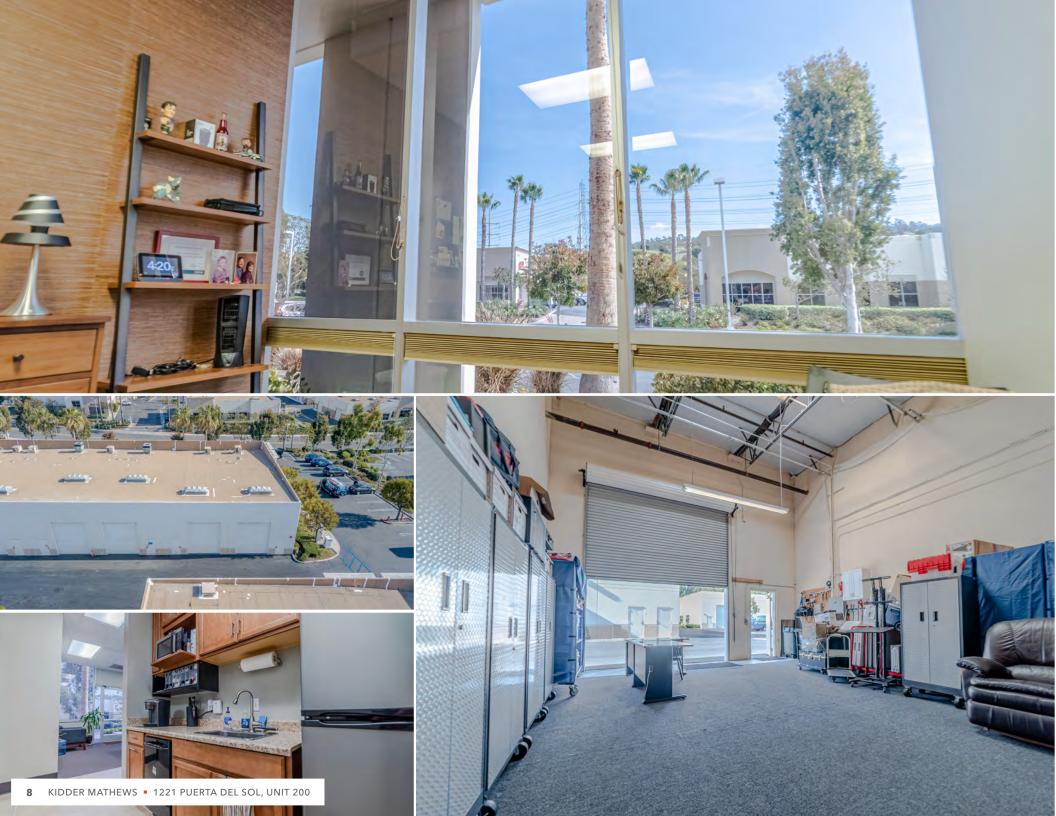

## PROPERTY FEATURES

1,815 SF industrial condo available to own

**CUSTOM** building signage for your company

**STREET-FACING** location

**UPGRADED** sound-proofed private office

**DRIVE-AROUND** vehicle layout, no u-turns

2 private restrooms in condo

MODERN kitchen with dishwasher

LARGE full-height windows

**RECEPTION** area

**PRIVATE** offices and open office space

**EXPANDABLE** warehouse option

**EXCLUSIVE** condo entry, no shared access

## **AMENITIES**