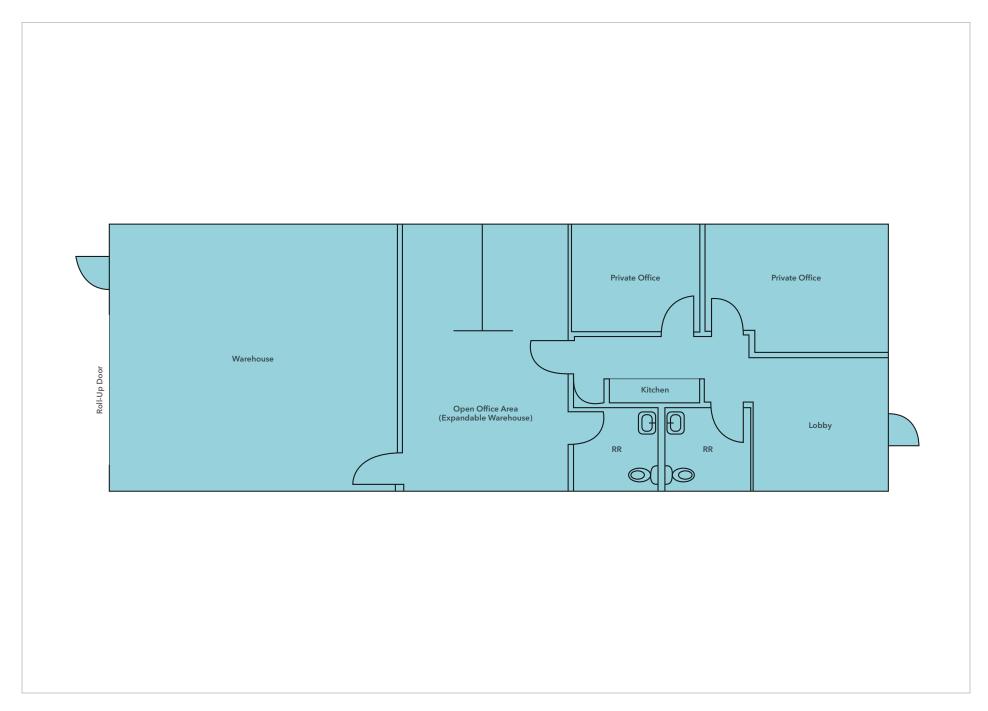

IVATE** offices and open office space

**EXPANDABLE** warehouse option

**EXCLUSIVE** condo entry, no shared access





1221 Puerta del Sol is enshrouded in the sea-breeze-soaked valleys of Talega, in San Clemente. This sleek commercial condo can be your next business location or the perfect setup to host your recreational dreams. An expandable high-clearance warehouse can fit over a dozen cars, industrial equipment, business supplies, or even a boat!

Do you hate difficult decisions? Be warned: you'll have to choose daily between using your premium incondo kitchen or dining at the best restaurants in town – only a 2-minute drive from your property. You'll also be staring at a golf course through your huge front windows. Are you up for the challenge?

## **AMENITIES**





## FLOOR PLAN









## For sale information, contact

JAMES WYNNE 949.557.5060 jim.wynne@kidder.com wynnecre.com

LIC N° 01242705

Scan for 360 Virtual Property Tour:



KIDDER.COM

This information supplied herein is from sources we deem reliable. It is provided without any representation, warranty, or guarantee, expressed or implied as to its accuracy. Prospective Buyer or Tenant should conduct an independent investigation and verification of all matters deemed to be material, including, but not limited to, statements of income and expenses. Consult your attorney, accountant, or other professional advisor.