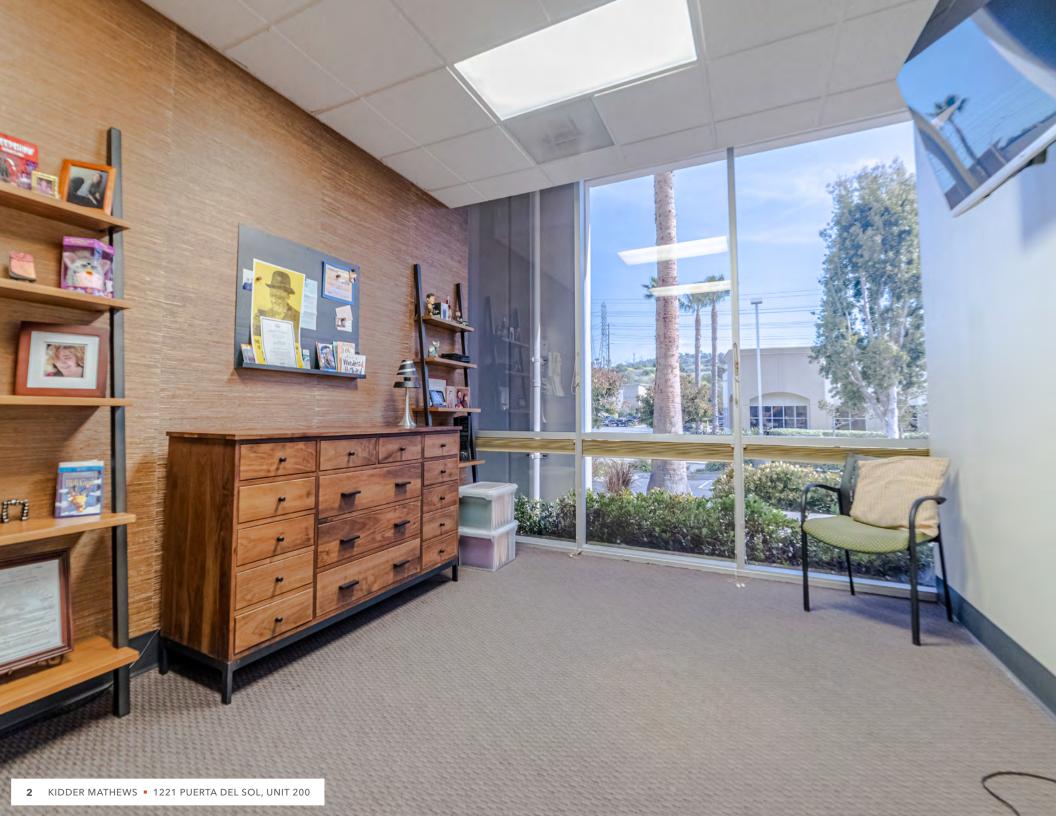

## PROPERTY FEATURES

1,815 SF industrial condo available to own

**CUSTOM** building signage for your company

**STREET-FACING** location

**UPGRADED** sound-proofed private office

**DRIVE-AROUND** vehicle layout, no u-turns

2 private restrooms in condo

MODERN kitchen with dishwasher

LARGE full-height windows

**RECEPTION** area

**PRIVATE** offices and open office space

**EXPANDABLE** warehouse option

**EXCLUSIVE** condo entry, no shared access