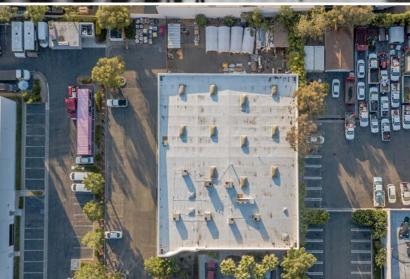

### PROPERTY FEATURES

9,686 SF available for lease

HIGH-CLEARANCE warehouse

TWO (2) industrial loading doors

**SECURE** storage yard

BUILDING signage available

STREET-VISIBLE location

FOUR (4) restrooms in unit