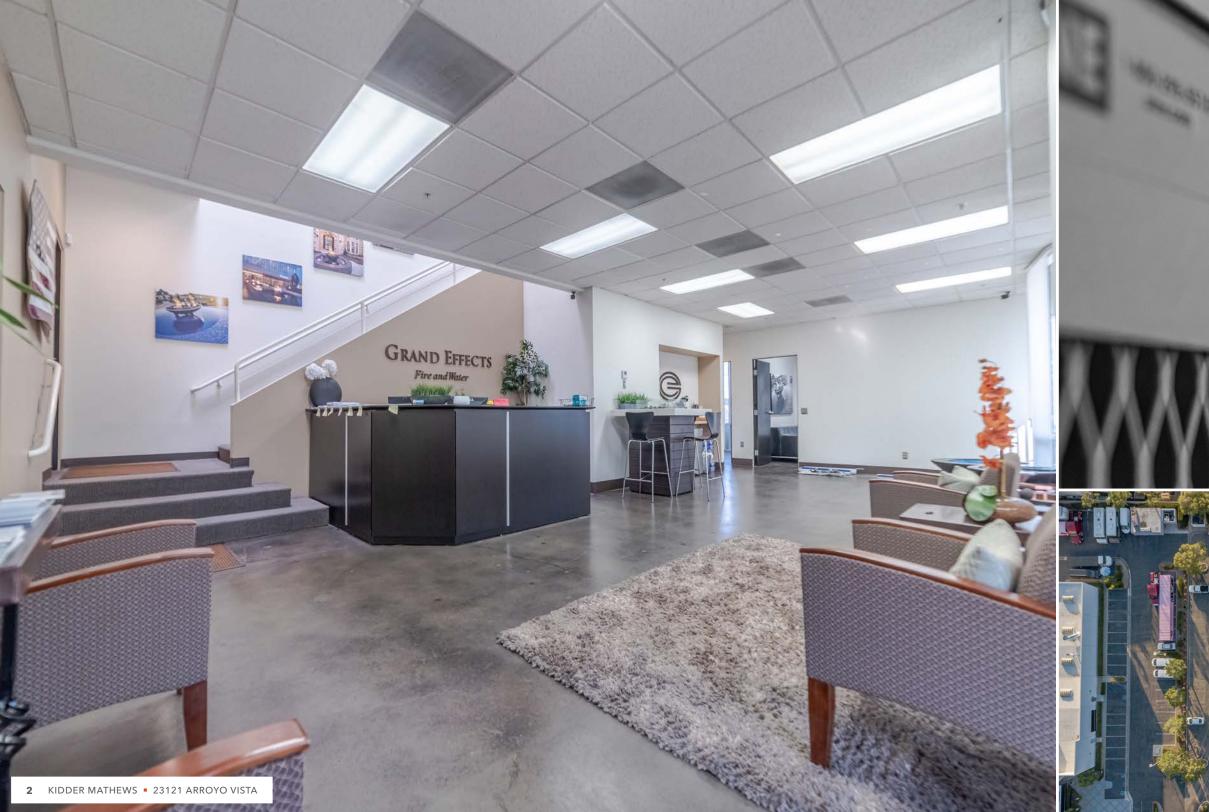

**USABLE** warehouse design

BIG WINDOW LINES on both floors

LARGE LOBBY and reception

**OPEN** office space

**CONFERENCE** room

PRIVATE OFFICES with windows

**EXCLUSIVE** unit entrance

WAREHOUSE production