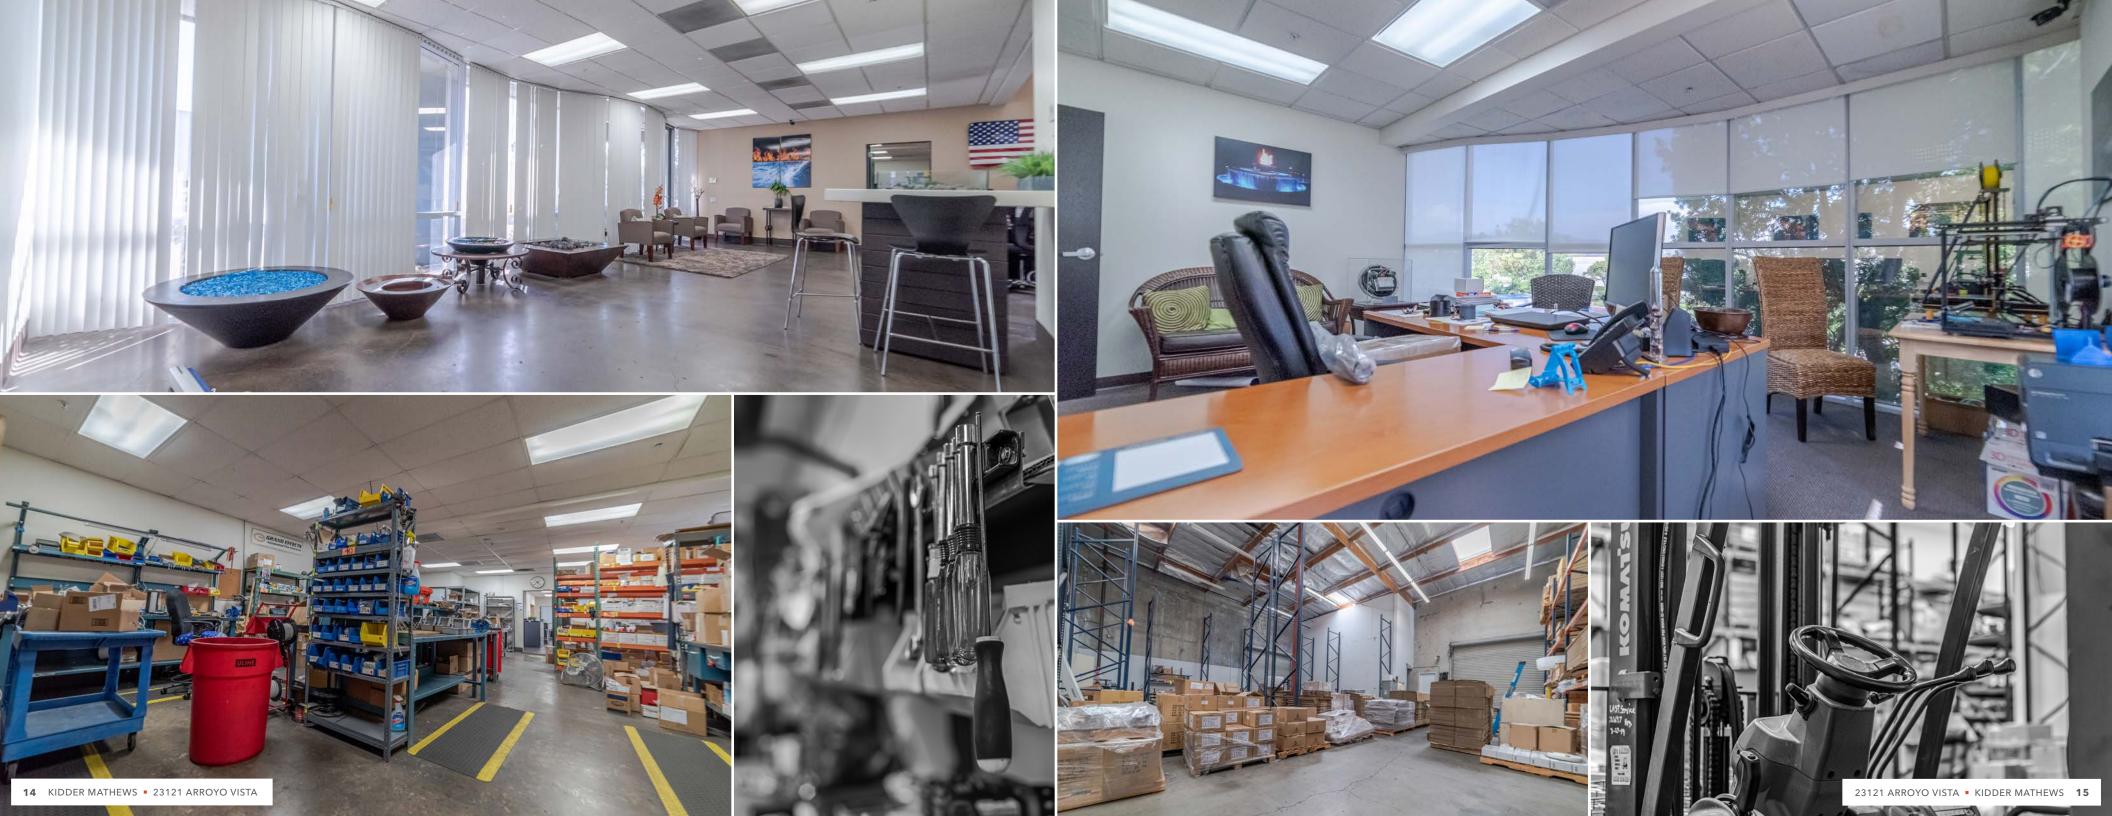

### PROPERTY FEATURES

9,686 SF available for lease

HIGH-CLEARANCE warehouse

TWO (2) industrial loading doors

**SECURE** storage yard

BUILDING signage available

STREET-VISIBLE location

FOUR (4) restrooms in unit

**USABLE** warehouse design

BIG WINDOW LINES on both floors

LARGE LOBBY and reception

**OPEN** office space

**CONFERENCE** room

PRIVATE OFFICES with windows

**EXCLUSIVE** unit entrance

WAREHOUSE production

area setup

CLOSE PROXIMITY to toll road

#### **AMENITIES**