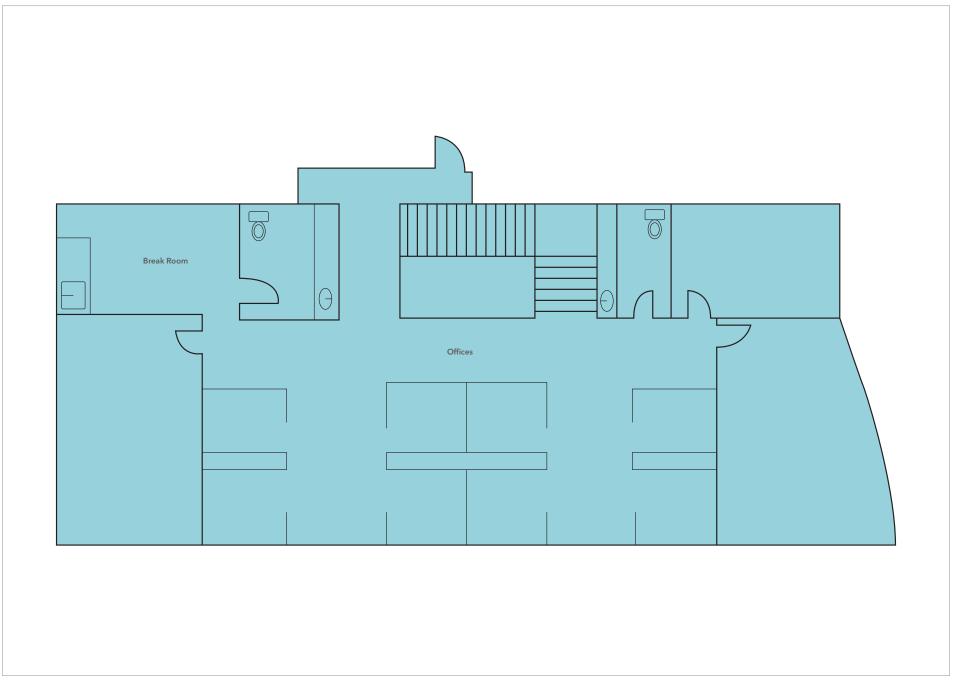

# SECOND FLOOR PLAN

### PROPERTY FEATURES

9,686 SF available for lease

HIGH-CLEARANCE warehouse

TWO (2) industrial loading doors

**SECURE** storage yard

BUILDING signage available

STREET-VISIBLE location

FOUR (4) restrooms in unit

**USABLE** warehouse design

BIG WINDOW LINES on both floors

LARGE LOBBY and reception

**OPEN** office space

**CONFERENCE** room

PRIVATE OFFICES with windows

**EXCLUSIVE** unit entrance

WAREHOUSE production