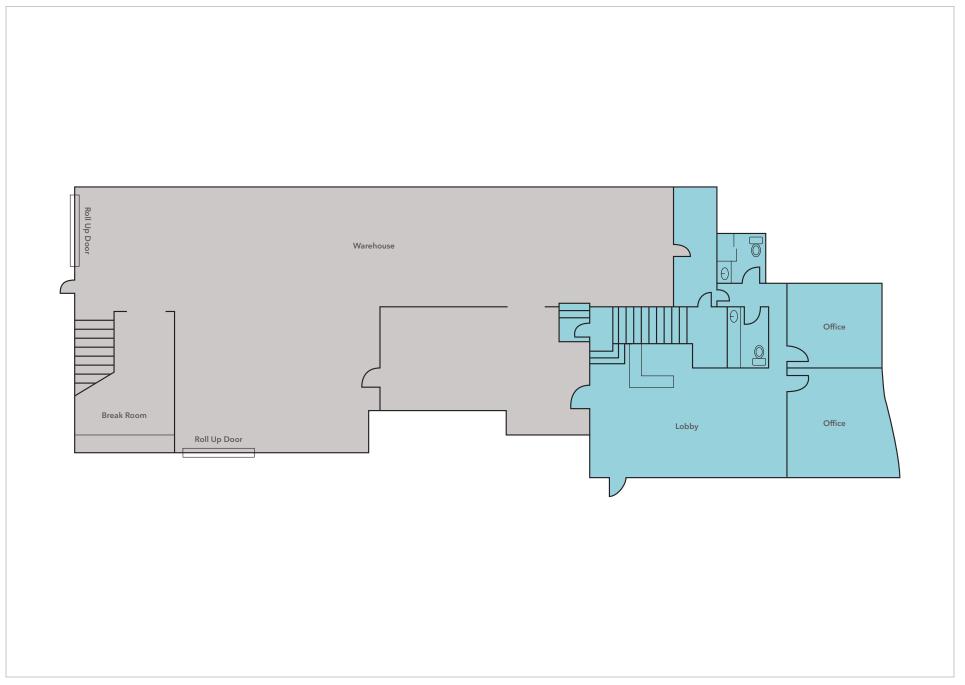

# FIRST FLOOR PLAN

### PROPERTY FEATURES

9,686 SF available for lease

HIGH-CLEARANCE warehouse

TWO (2) industrial loading doors

**SECURE** storage yard

BUILDING signage available

STREET-VISIBLE location

FOUR (4) restrooms in unit

**USABLE** warehouse design

BIG WINDOW LINES on both floors

LARGE LOBBY and reception

**OPEN** office space

**CONFERENCE** room

PRIVATE OFFICES with windows

**EXCLUSIVE** unit entrance

WAREHOUSE production