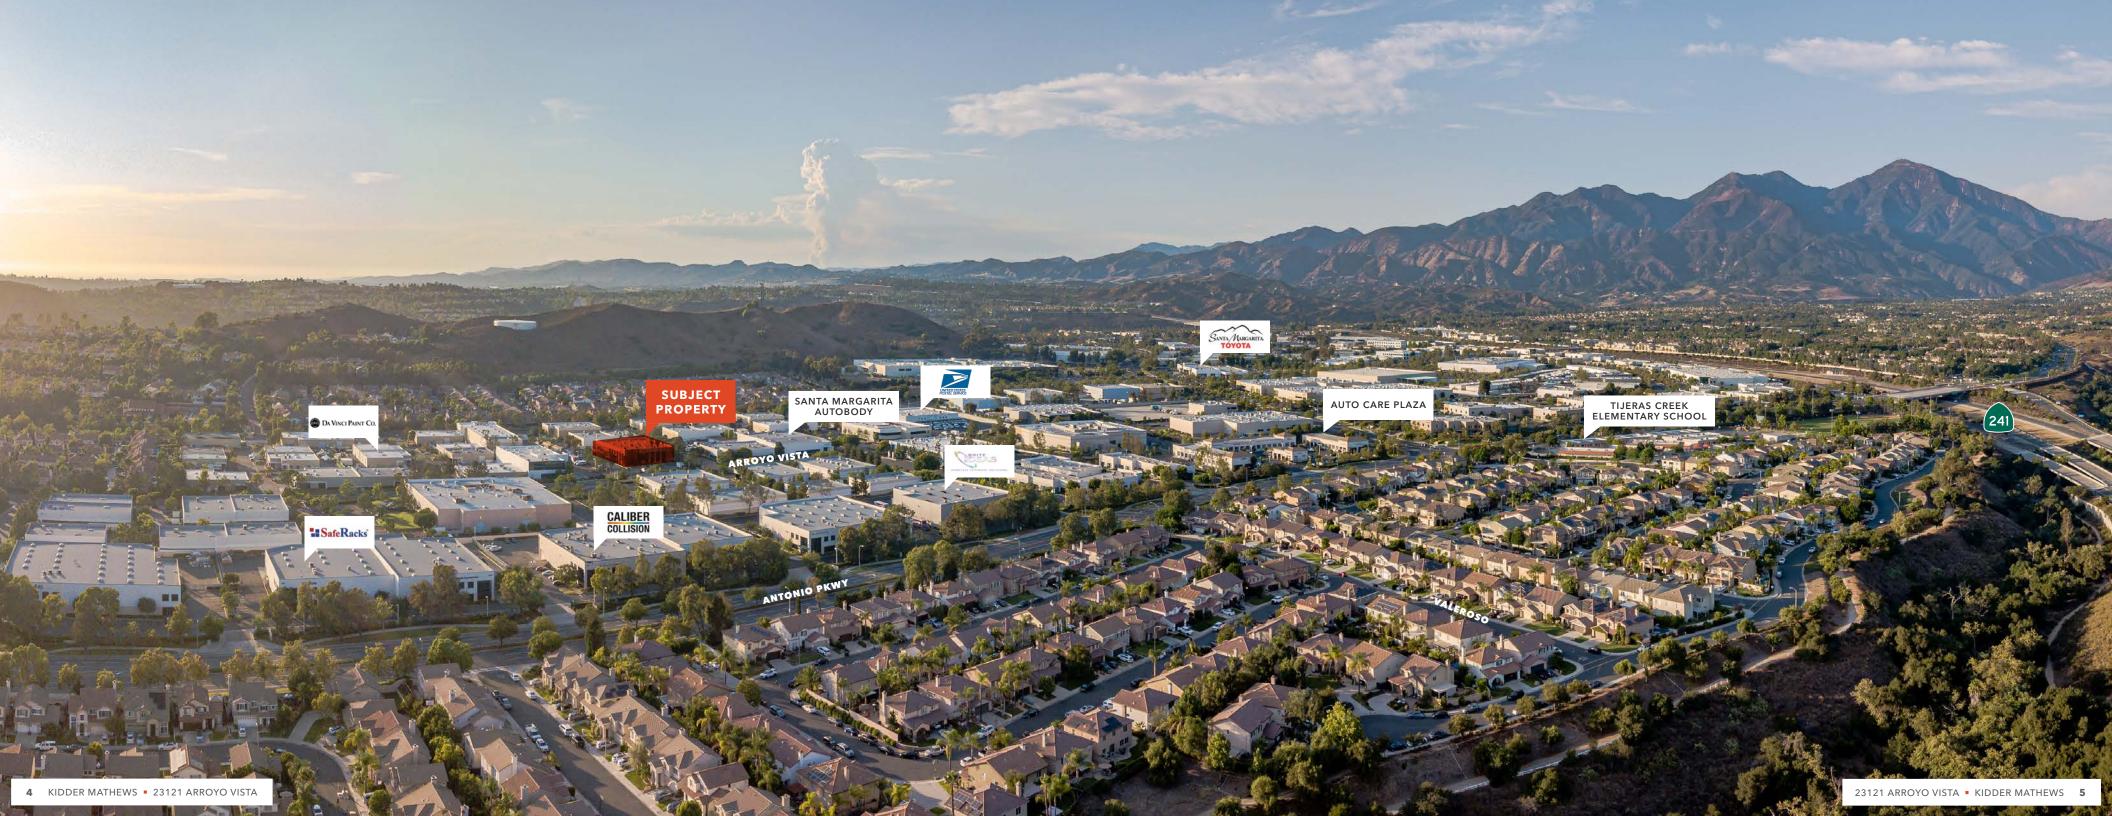

We are pleased to offer the opportunity to rent this industrial space at 23121 Arroyo Vista in South Orange County.

area setup

CLOSE PROXIMITY to toll road