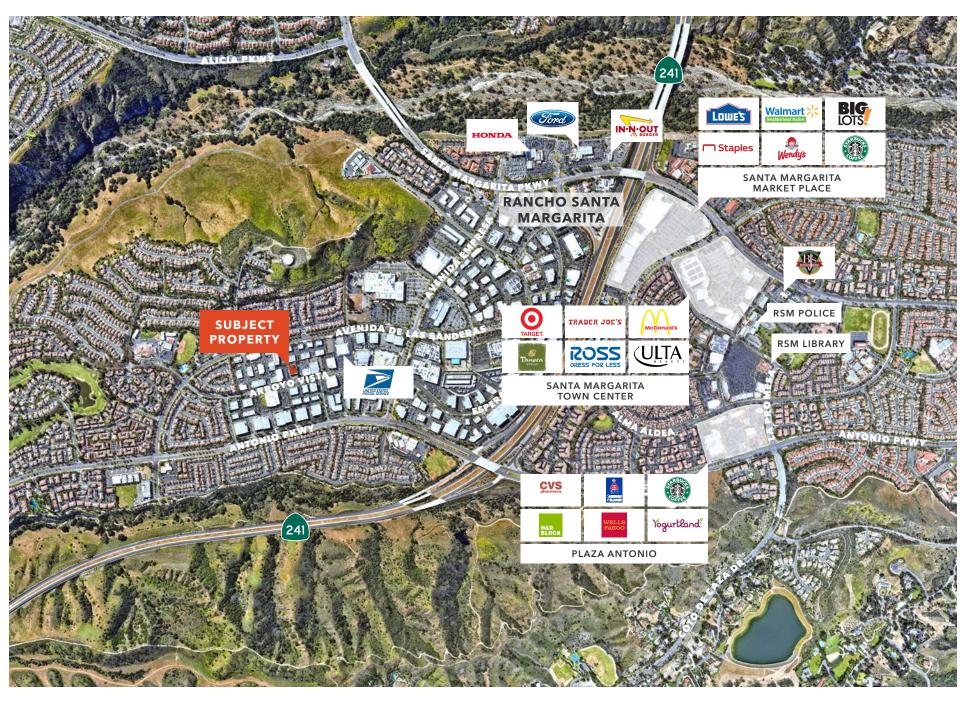

We are pleased to offer the opportunity to rent this industrial space at 23121 Arroyo Vista in South Orange County.

area setup

CLOSE PROXIMITY to toll road