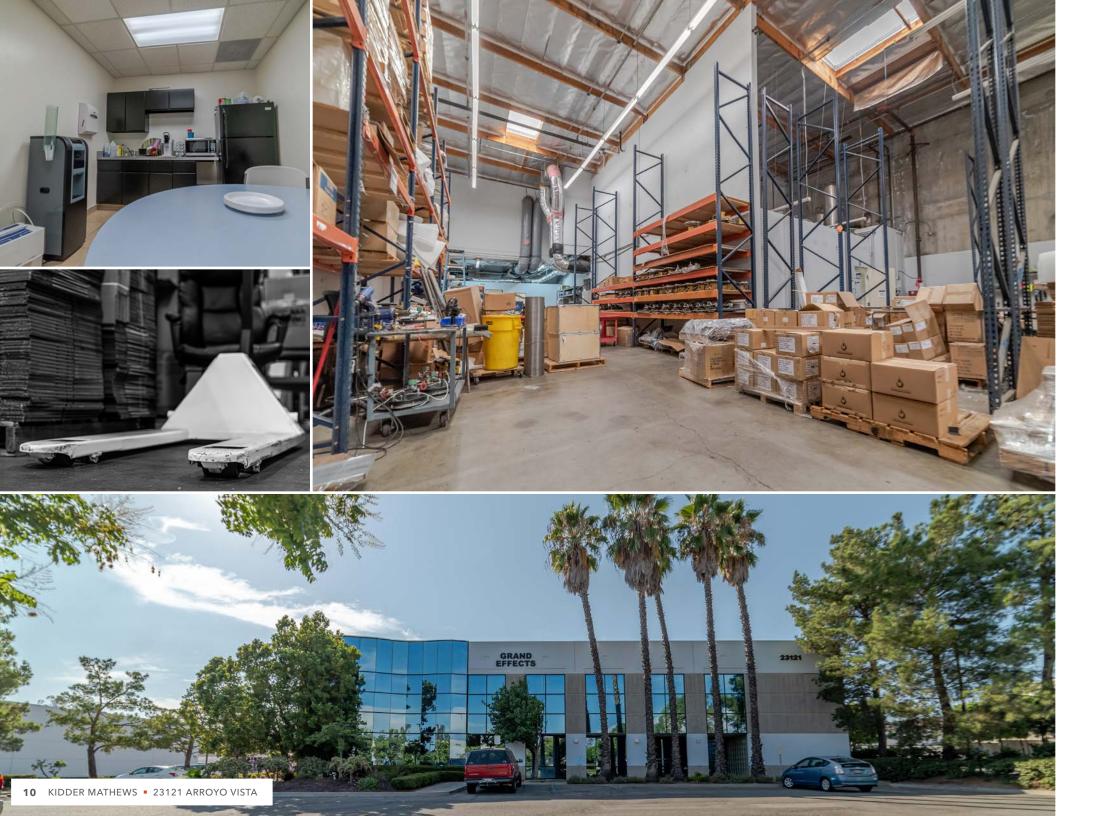

We are pleased to offer the opportunity to rent this industrial space at 23121 Arroyo Vista in South Orange County.

### PROPERTY FEATURES

9,686 SF available for lease

HIGH-CLEARANCE warehouse

TWO (2) industrial loading doors

**SECURE** storage yard

BUILDING signage available

STREET-VISIBLE location

FOUR (4) restrooms in unit

**USABLE** warehouse design

BIG WINDOW LINES on both floors

LARGE LOBBY and reception

**OPEN** office space

**CONFERENCE** room

PRIVATE OFFICES with windows

**EXCLUSIVE** unit entrance

WAREHOUSE production

area setup

CLOSE PROXIMITY to toll road





#### **AMENITIES**





# FIRST FLOOR PLAN





# SECOND FLOOR PLAN









#### For lease information, contact

JAMES WYNNE 949.557.5060 jim.wynne@kidder.com wynnecre.com

LIC N° 01242705

Scan for 360 Virtual Property Tour:



KIDDER.COM

This information supplied herein is from sources we deem reliable. It is provided without any representation, warranty, or guarantee, expressed or implied as to its accuracy. Prospective Buyer or Tenant should conduct an independent investigation and verification of all matters deemed to be material, including, but not limited to, statements of income and expenses. Consult your attorney, accountant, or other professional advisor.