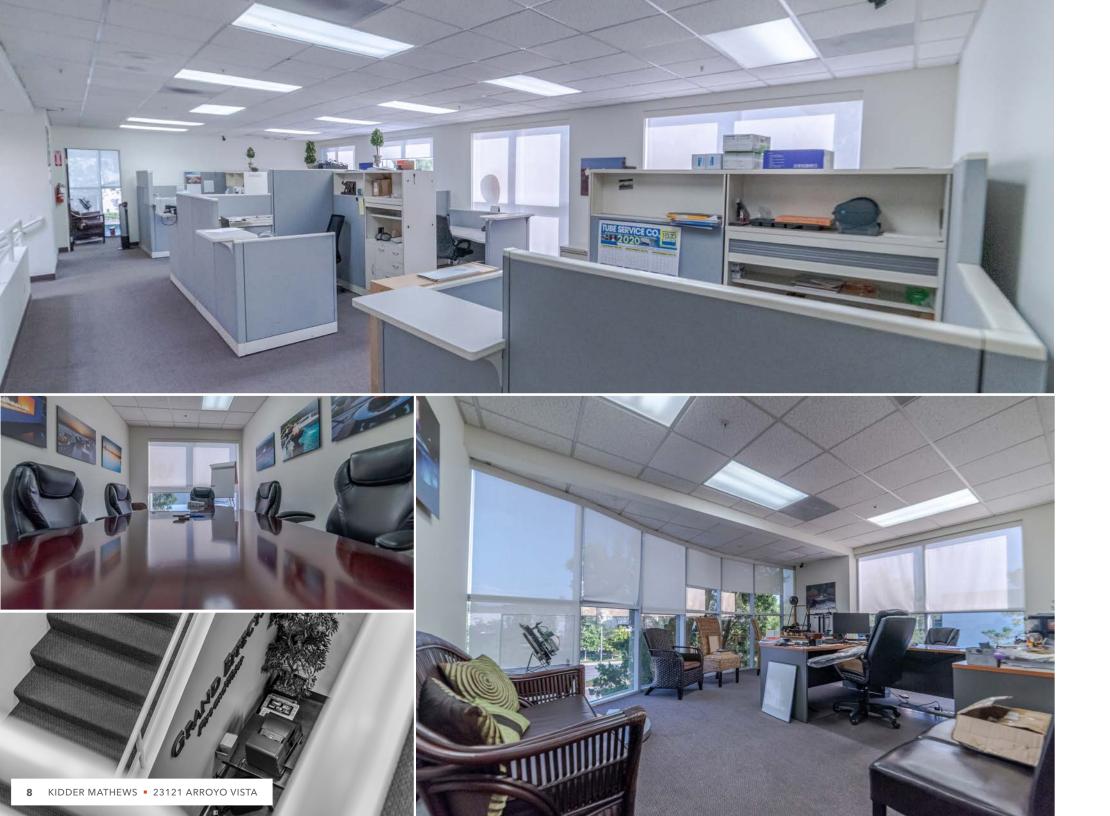

**USABLE** warehouse design

BIG WINDOW LINES on both floors

LARGE LOBBY and reception

**OPEN** office space

**CONFERENCE** room

PRIVATE OFFICES with windows

**EXCLUSIVE** unit entrance

WAREHOUSE production