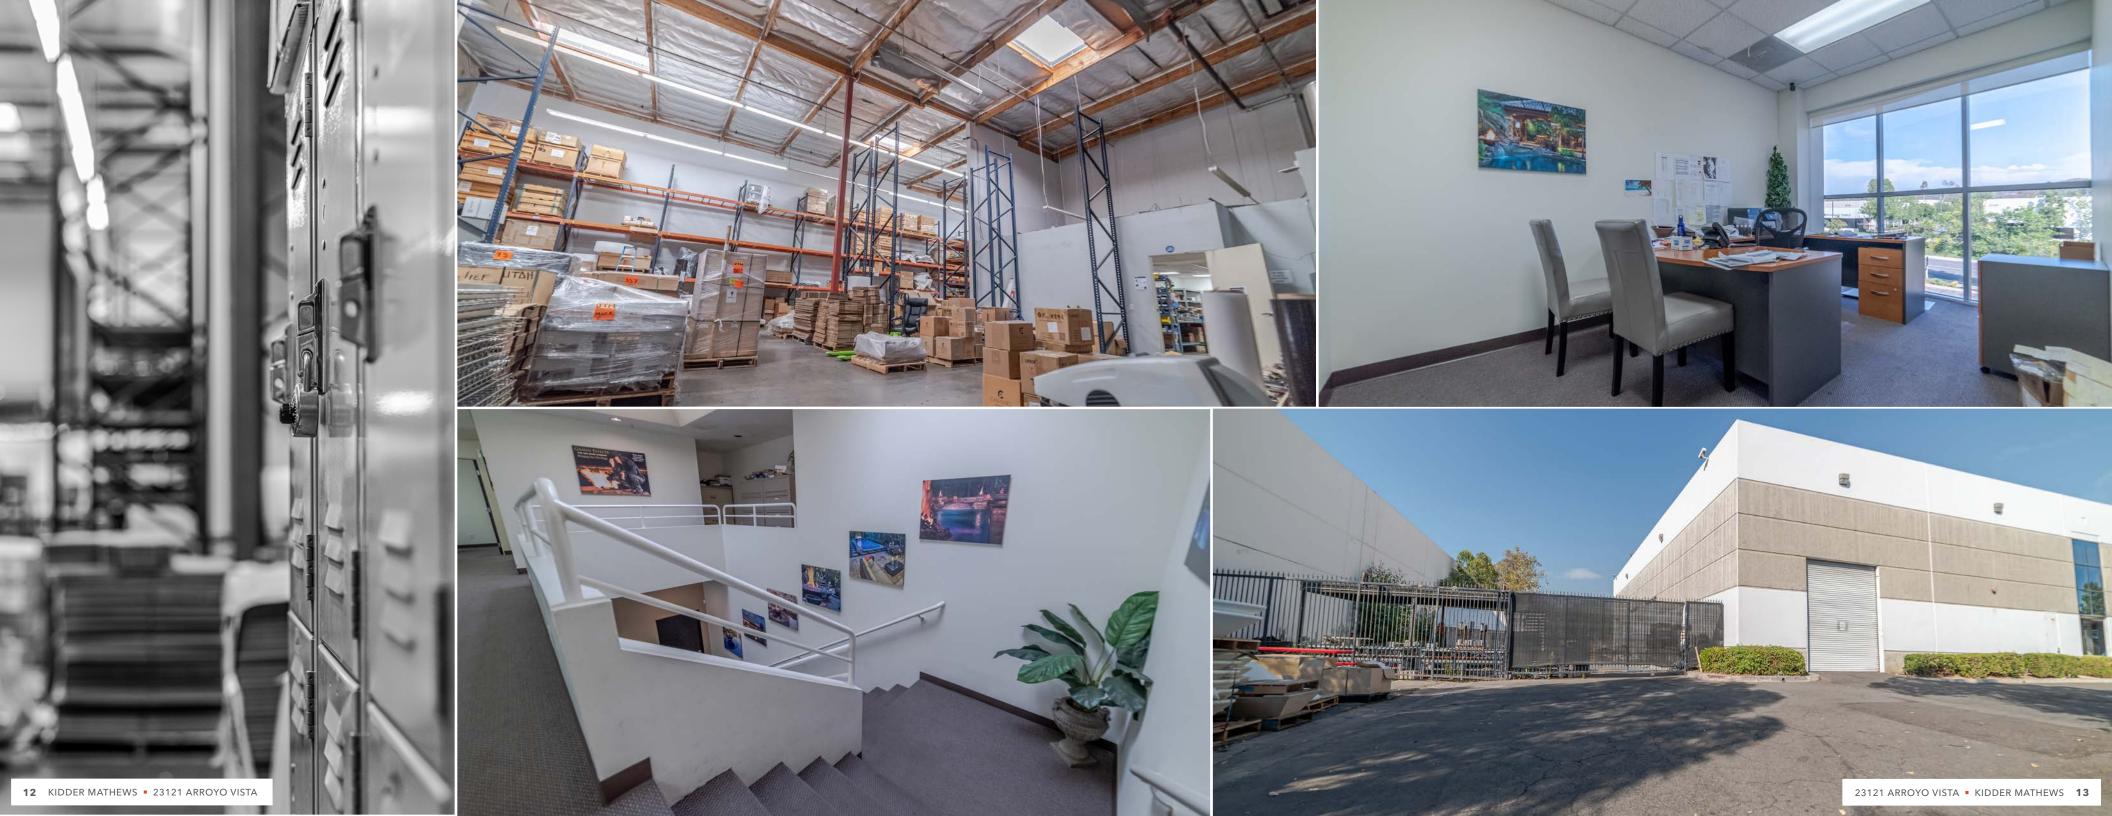

We are pleased to offer the opportunity to rent this industrial space at 23121 Arroyo Vista in South Orange County.

### PROPERTY FEATURES

9,686 SF available for lease

HIGH-CLEARANCE warehouse

TWO (2) industrial loading doors

**SECURE** storage yard

BUILDING signage available

STREET-VISIBLE location

FOUR (4) restrooms in unit

**USABLE** warehouse design

BIG WINDOW LINES on both floors

LARGE LOBBY and reception

**OPEN** office space

**CONFERENCE** room

PRIVATE OFFICES with windows

**EXCLUSIVE** unit entrance

WAREHOUSE production

area setup

CLOSE PROXIMITY to toll road





#### **AMENITIES**





# FIRST FLOOR PLAN





# SECOND FLOOR PLAN









#### For lease information, contact

JAMES WYNNE 949.557.5060 jim.wynne@kidder.com wynnecre.com

LIC N° 01242705

Scan for 360 Virtual Property Tour:



KIDDER.COM

This information supplied herein is from sources we deem reliable. It is provided without any representation, warranty, or guarantee, expressed or implied as to its accuracy. Prospective Buyer or Tenant should conduct an independent investigation and verification of all matters deemed to be material, including, but not limited to, statements of income and expenses. Consult your attorney, accountant, or other professional advisor.