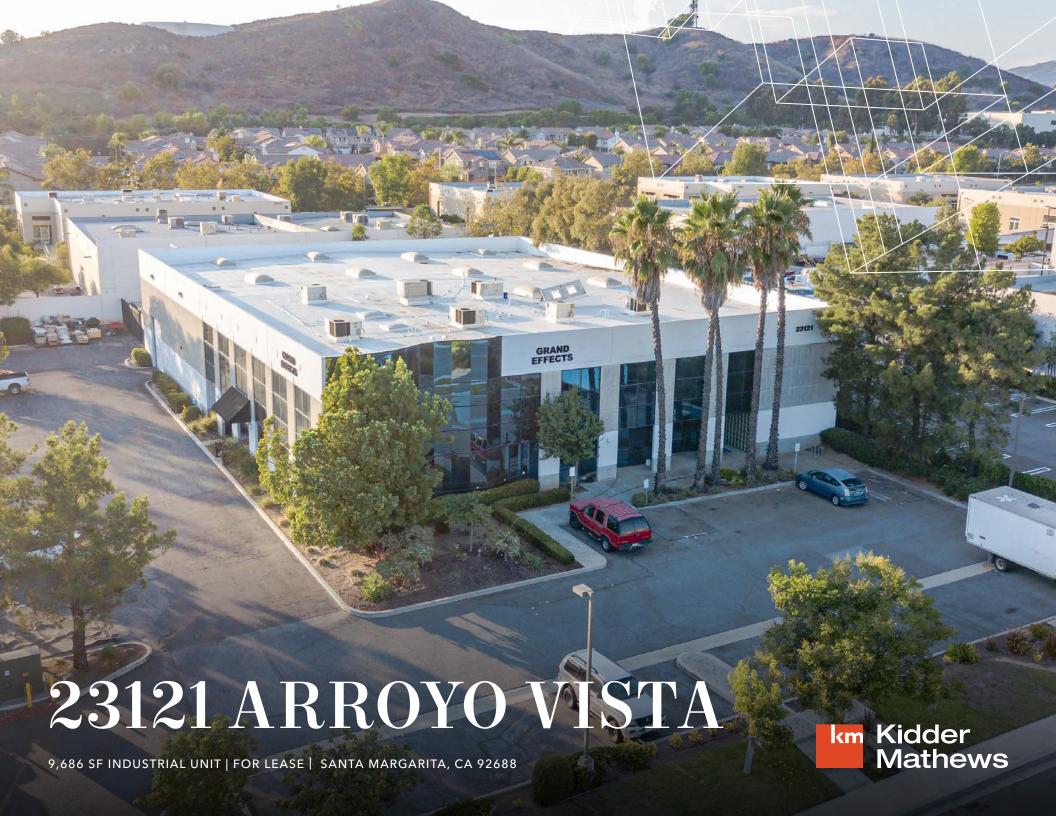

We are pleased to offer the opportunity to rent this industrial space at 23121 Arroyo Vista in South Orange County.

### PROPERTY FEATURES

9,686 SF available for lease

HIGH-CLEARANCE warehouse

TWO (2) industrial loading doors

**SECURE** storage yard

BUILDING signage available

STREET-VISIBLE location

FOUR (4) restrooms in unit