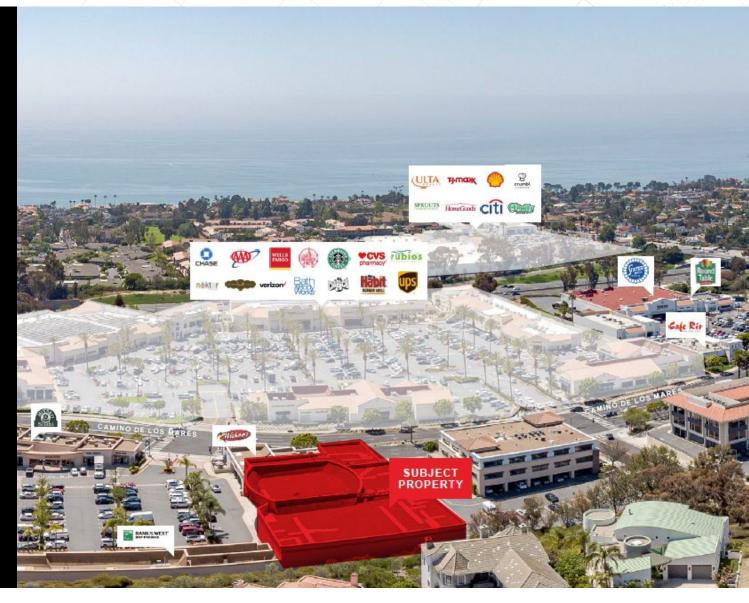

# 24,102sf Retail Anchor in South OC

24,102SF AVAILABLE to lease

**DIVISIBLE** to 14,652sf & 9,450sf units

**HIGH-CLEARANCE** ceilings

**ULTIMATE RETAIL** playground

MASSIVE storefront visibility

TO BE DELIVERED in shell condition

**ANCHOR-LOCATION** in center

**HUGE** open areas

**HIGH-VISIBILITY** easy-access location

**MULTIPLE** multi-user restrooms

FREE ADVERTISING to busy roadway and shopping centers

CUSTOM building signage on front and back of property + street-facing corner signage