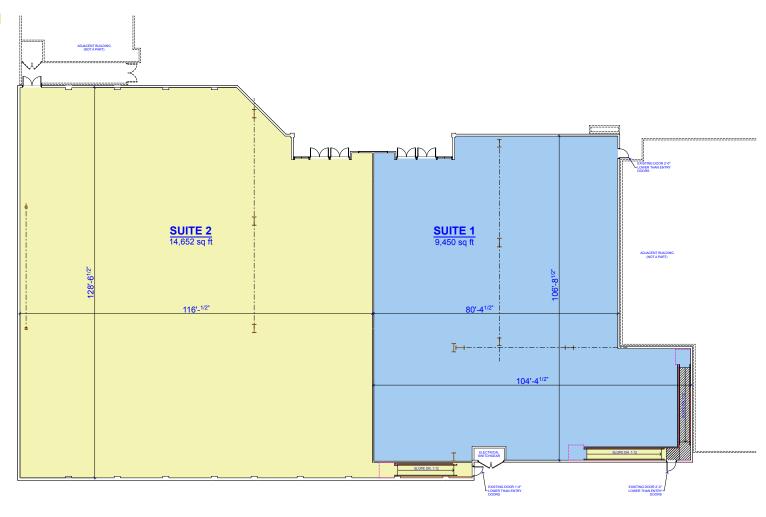

## Floor Plan

# 24,102sf Retail Anchor in South OC

24,102SF AVAILABLE to lease

**DIVISIBLE** to 14,652sf & 9,450sf units

**HIGH-CLEARANCE** ceilings

**ULTIMATE RETAIL** playground

MASSIVE storefront visibility

TO BE DELIVERED in shell condition