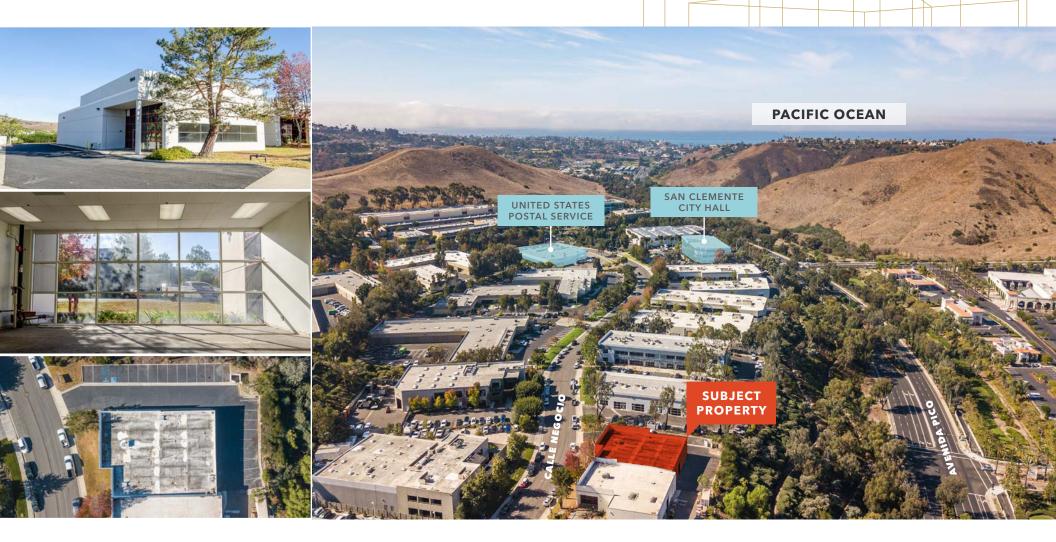

# RANCHO SANCHENTENTE BUSINESS PARK

Secure warehouse storage available in Orange County beach town.

950 CALLE NEGOCIO UNIT B SAN CLEMENTE, CA 92673 | FOR SUBLEASE

Safe warehouse space available to rent within miles of the Pacific Ocean. This secure industrial area can be used for business overflow, personal storage, or vehicle/"toy" safekeeping.