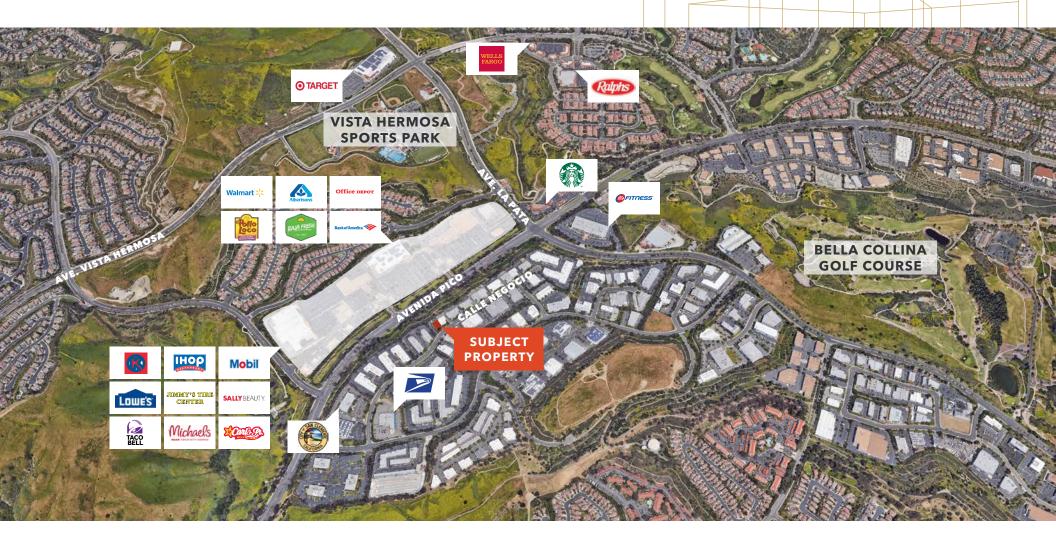

# RANCHO SANCHENTENTE BUSINESS PARK

Secure warehouse storage available in Orange County beach town.

950 CALLE NEGOCIO UNIT B SAN CLEMENTE, CA 92673 | FOR SUBLEASE

Safe warehouse space available to rent within miles of the Pacific Ocean. This secure industrial area can be used for business overflow, personal storage, or vehicle/"toy" safekeeping.