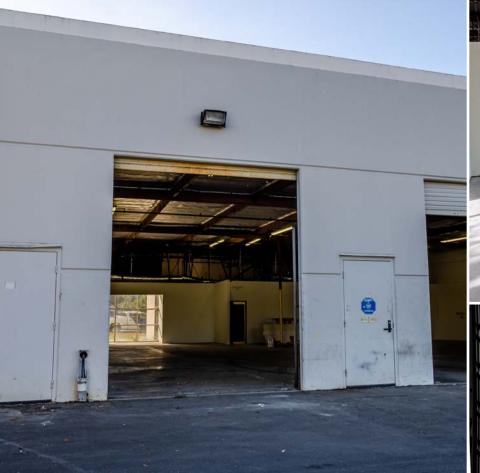

# RANCHO SANCHENTENTE BUSINESS PARK

Secure warehouse storage available in Orange County beach town.

950 CALLE NEGOCIO UNIT B SAN CLEMENTE, CA 92673 | FOR SUBLEASE

Safe warehouse space available to rent within miles of the Pacific Ocean. This secure industrial area can be used for business overflow, personal storage, or vehicle/"toy" safekeeping.