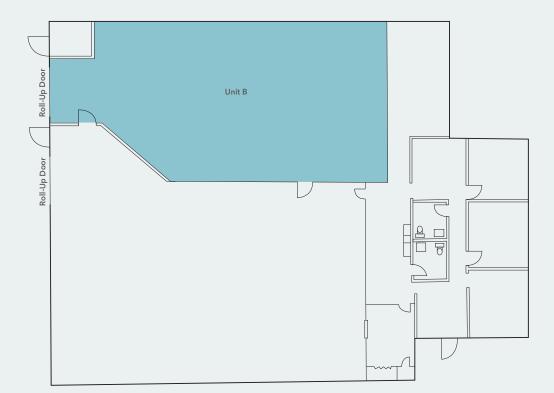

# RANCHO SANCHENTENTE BUSINESS PARK

Secure warehouse storage available in Orange County beach town.

950 CALLE NEGOCIO UNIT B SAN CLEMENTE, CA 92673 | FOR SUBLEASE



Safe warehouse space available to rent within miles of the Pacific Ocean. This secure industrial area can be used for business overflow, personal storage, or vehicle/"toy" safekeeping.



### For leasing information contact

JAMES WYNNE 949.557.5060 jim.wynne@kidder.com LIC N° 01242705

KIDDER.COM

Kinder Mathews



For leasing information contact

JAMES WYNNE 949.557.5060 jim.wynne@kidder.com

**KIDDER.COM** 







FIRST FLOOR UNIT B

**1,820** Square feet

**3** PARKING SPACES

## For leasing information contact

JAMES WYNNE 949.557.5060 jim.wynne@kidder.com

**KIDDER.COM** 







## For leasing information contact

JAMES WYNNE 949.557.5060 jim.wynne@kidder.com

**KIDDER.COM** 





For leasing information contact

JAMES WYNNE 949.557.5060 jim.wynne@kidder.com

**KIDDER.COM** 





#### For leasing information contact

JAMES WYNNE 949.557.5060 jim.wynne@kidder.com LIC N° 01242705 Scan for 360 Virtual Property Tour:



KIDDER.COM