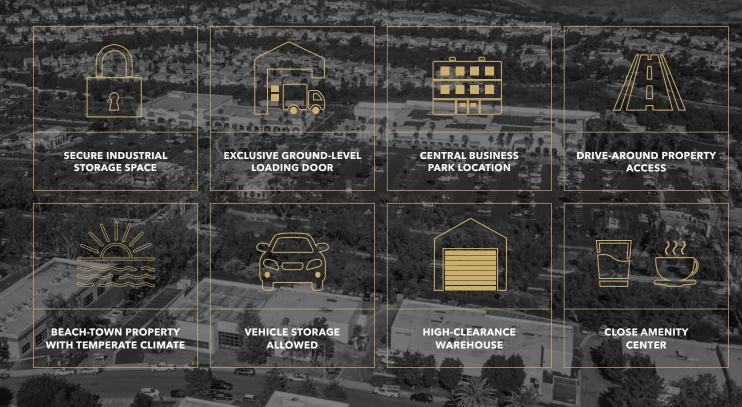

# RANCHO SANCHENTENTE BUSINESS PARK

Secure warehouse storage available in Orange County beach town.

950 CALLE NEGOCIO UNIT B SAN CLEMENTE, CA 92673 | FOR SUBLEASE

Safe warehouse space available to rent within miles of the Pacific Ocean. This secure industrial area can be used for business overflow, personal storage, or vehicle/"toy" safekeeping.