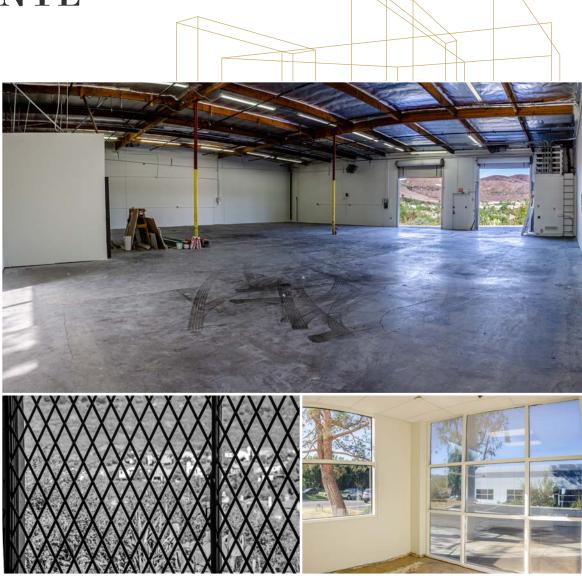

# RANCHO SANCHENTENTE BUSINESS PARK

Secure warehouse storage available in Orange County beach town.

950 CALLE NEGOCIO UNIT B SAN CLEMENTE, CA 92673 | FOR SUBLEASE

Safe warehouse space available to rent within miles of the Pacific Ocean. This secure industrial area can be used for business overflow, personal storage, or vehicle/"toy" safekeeping.

FIRST FLOOR UNIT B

**1,820** Square feet

**3** PARKING SPACES